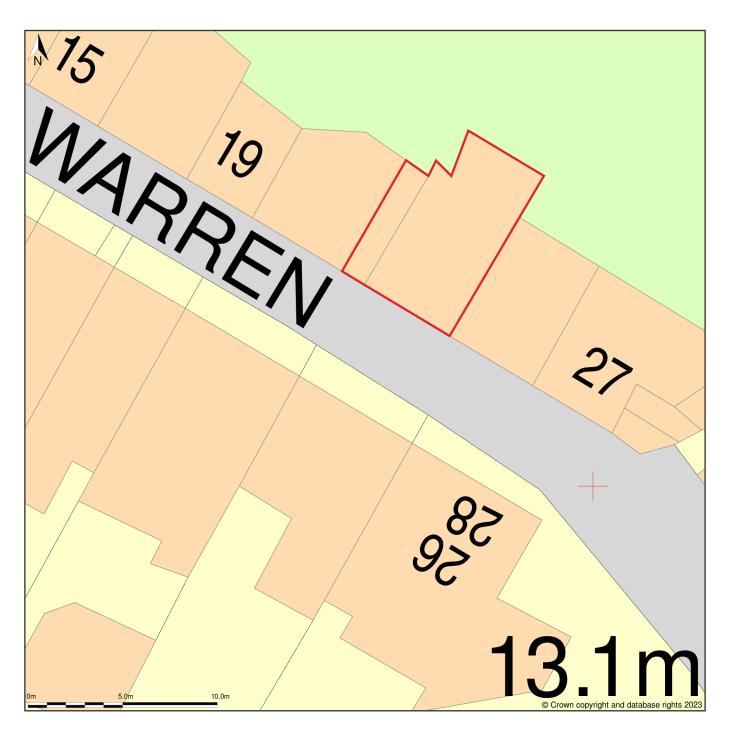

## 23, The Warren, St Ives, Cornwall, TR26 2EA

Site Plan (also called a Block Plan) shows area bounded by: 151938.35, 40338.7 151974.35, 40374.7 (at a scale of 1:200), OSGridRef: SW51954035. The representation of a road, track or path is no evidence of a right of way. The representation of features as lines is no evidence of a property boundary.