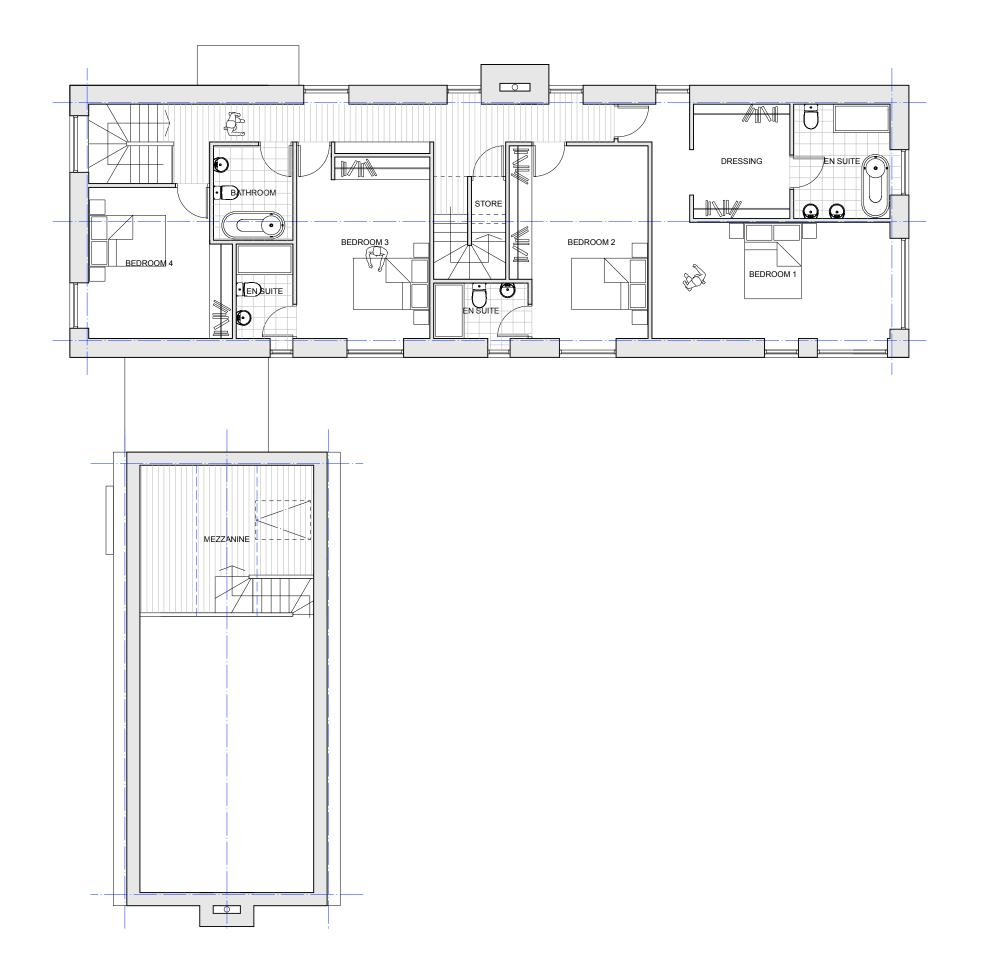

| FABRICATION AND RE<br>REPRODUCTION                                                       | TO CHECK ALL DIMENSIO<br>PORT ANY DISCREPANC<br>OF THESE DRAWINGS IS<br>CONSENT FROM GW AR | STRICTLY PROHIBITED            |
|------------------------------------------------------------------------------------------|--------------------------------------------------------------------------------------------|--------------------------------|
| CLIENT<br>Mr + Mrs BAT                                                                   | ES                                                                                         | A3                             |
| PROJECT<br>HIGHER CHURCHTOWN FARM<br>Corey's Field<br>Tresmeer<br>Launceston<br>PL15 8QT |                                                                                            |                                |
| DRAWING TITLE<br>RESIDENTIAL DEVELOPMENT<br>Plot 1: First Floor Plan                     |                                                                                            |                                |
| SCALE<br>1:100                                                                           | DATE<br>February 2023                                                                      | STAGE<br>Planning              |
| JOB AND DRAWING N<br>0536 - 03                                                           | IUMBER                                                                                     | REVISION                       |
| GW ARCHITECTS LTD                                                                        |                                                                                            |                                |
| LADFORD MIL<br>www.gw-archite                                                            |                                                                                            | DEVON EX21 5QY<br>01409 281362 |