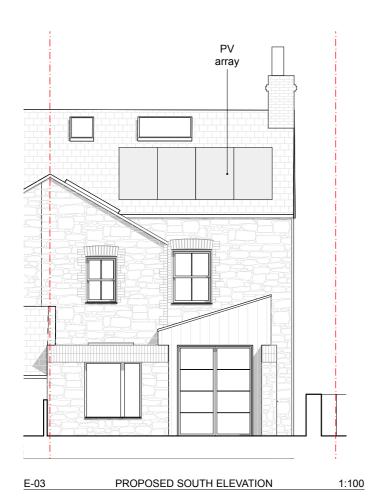

## PROPOSED MATERIALS

Walls: stone, brick detailing, stained timber metal, GRP Windows: Rooflights: Guttering: stone, brick detailing, stained timber metal metal staining, stained timber metal, GRP

| be used             | ight of this drawing and design remains the intellectual property of the designers and may no<br>thout written permission. Do not scale for construction purposes. Verify all dimensions on<br>In a measured survey, before commencing work or preparing construction drawings. Repor |
|---------------------|---------------------------------------------------------------------------------------------------------------------------------------------------------------------------------------------------------------------------------------------------------------------------------------|
| any discr<br>commen | pancies, errors or omissions to the designers and await further instructions before the<br>ement of works. All building materials, components and workmanship to comply with the                                                                                                      |
| appropri            | e public health acts, building regulations, British standards, codes of practice and the<br>e manufacturer's recommendations. Ensure all works are carried out within the prescribed                                                                                                  |
|                     | ork and that all tools are of a non-percussive type where possible. Refer to the relevant<br>or method statement for all specialist work.                                                                                                                                             |

| Drawing Number:            | Revision:            |                 |  |  |  |
|----------------------------|----------------------|-----------------|--|--|--|
| P.07                       |                      | COAL            |  |  |  |
|                            |                      | LUAL            |  |  |  |
| Title:                     |                      |                 |  |  |  |
| PROPOSED ELEVATIONS        |                      |                 |  |  |  |
|                            |                      | architecture &  |  |  |  |
| COAL Ltd., 26 Goonbell, St | Agnes,TR5 0PN        | interior design |  |  |  |
| hello@ coalcornwall.com    | www.coalcornwall.com | interior design |  |  |  |