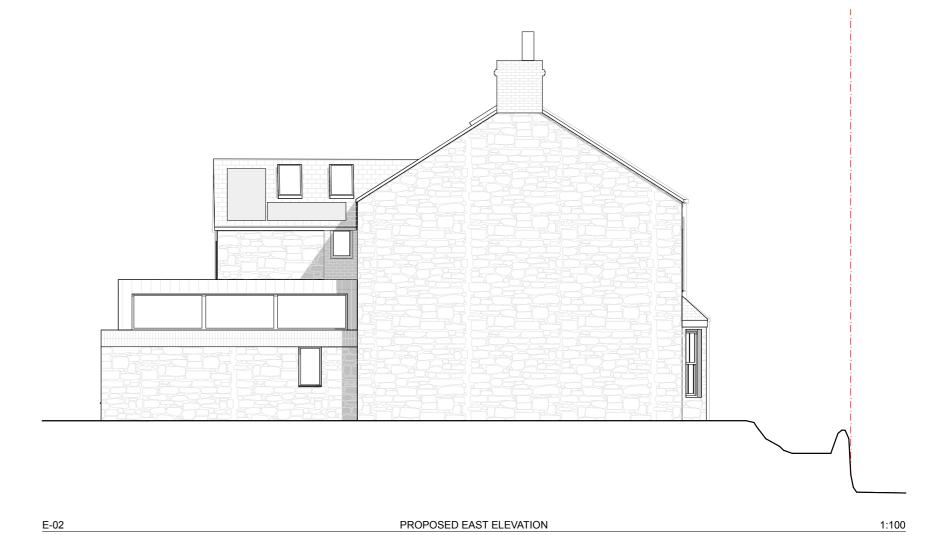

## PROPOSED MATERIALS

Walls: stone, brick detailing, stained timber metal, GRP Windows: Rooflights: Guttering: stone, brick detailing, stained timber metal metal staining, stained timber metal, GRP

| be used             | ight of this drawing and design remains the intellectual property of the designers and may no<br>thout written permission. Do not scale for construction purposes. Verify all dimensions on<br>In a measured survey, before commencing work or preparing construction drawings. Repor |
|---------------------|---------------------------------------------------------------------------------------------------------------------------------------------------------------------------------------------------------------------------------------------------------------------------------------|
| any discr<br>commen | pancies, errors or omissions to the designers and await further instructions before the<br>ement of works. All building materials, components and workmanship to comply with the                                                                                                      |
| appropri            | e public health acts, building regulations, British standards, codes of practice and the<br>e manufacturer's recommendations. Ensure all works are carried out within the prescribed                                                                                                  |
|                     | ork and that all tools are of a non-percussive type where possible. Refer to the relevant<br>or method statement for all specialist work.                                                                                                                                             |

| Drawing Number:            | Revision:            |                 |  |  |  |
|----------------------------|----------------------|-----------------|--|--|--|
| P.07                       |                      | COAL            |  |  |  |
|                            |                      | LUAL            |  |  |  |
| Title:                     |                      |                 |  |  |  |
| PROPOSED ELEVATIONS        |                      |                 |  |  |  |
|                            |                      | architecture &  |  |  |  |
| COAL Ltd., 26 Goonbell, St | Agnes,TR5 0PN        | interior design |  |  |  |
| hello@ coalcornwall.com    | www.coalcornwall.com | interior design |  |  |  |