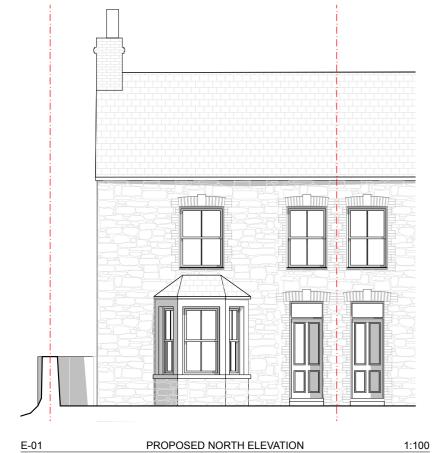

## PROPOSED MATERIALS

Walls: stone, brick detailing, stained timber metal, GRP Windows: Rooflights: Guttering: stone, brick detailing, stained timber metal metal staining, stained timber metal, GRP

| be used             | ight of this drawing and design remains the intellectual property of the designers and may no<br>thout written permission. Do not scale for construction purposes. Verify all dimensions on<br>In a measured survey, before commencing work or preparing construction drawings. Repor |
|---------------------|---------------------------------------------------------------------------------------------------------------------------------------------------------------------------------------------------------------------------------------------------------------------------------------|
| any discr<br>commen | pancies, errors or omissions to the designers and await further instructions before the<br>ement of works. All building materials, components and workmanship to comply with the                                                                                                      |
| appropri            | e public health acts, building regulations, British standards, codes of practice and the<br>e manufacturer's recommendations. Ensure all works are carried out within the prescribed                                                                                                  |
|                     | ork and that all tools are of a non-percussive type where possible. Refer to the relevant<br>or method statement for all specialist work.                                                                                                                                             |

| Drawing Number:            | Revision:            |                 |  |  |  |
|----------------------------|----------------------|-----------------|--|--|--|
| P.07                       |                      | COAL            |  |  |  |
|                            |                      | LUAL            |  |  |  |
| Title:                     |                      |                 |  |  |  |
| PROPOSED ELEVATIONS        |                      |                 |  |  |  |
|                            |                      | architecture &  |  |  |  |
| COAL Ltd., 26 Goonbell, St | Agnes,TR5 0PN        | interior design |  |  |  |
| hello@ coalcornwall.com    | www.coalcornwall.com | interior design |  |  |  |