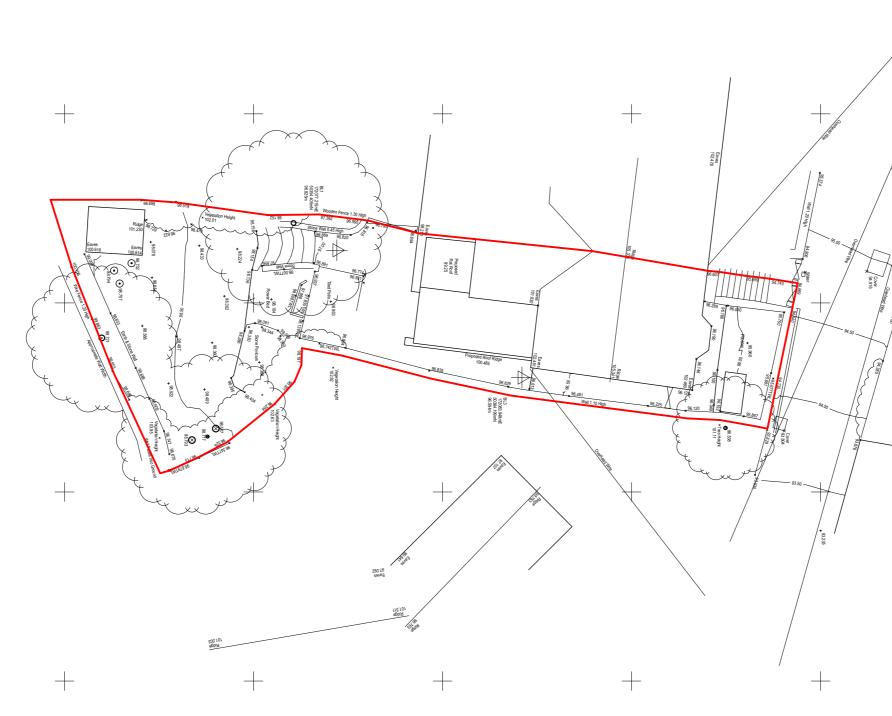

## Project: 4 Rosemundy, St Agnes, TR5 0UF

|                        | Date:<br>26/11/2020 |
|------------------------|---------------------|
| Project Number:<br>177 |                     |
|                        |                     |
| 1:200 @A3              | JR                  |

+

Drawing Number: P.05 Revision:

Title: PROPOSED SITE PLAN

architecture & interior design

COAL

COAL Ltd., 26 Goonbell, St Agnes, TR5 0PN hello@coalcornwall.com www.coalcornwall.com