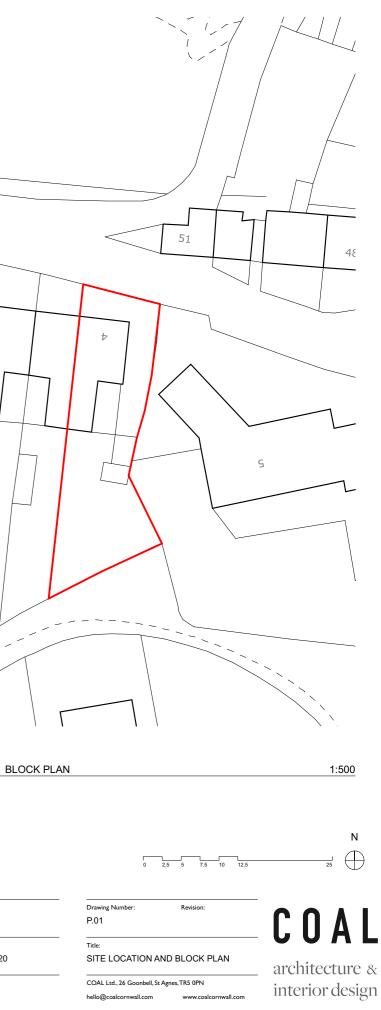

## Project: 4 Rosemundy, St Agnes, TR5 0UF

| Project Number:   | Date:      |  |
|-------------------|------------|--|
| 177               | 26/11/2020 |  |
| Scale:            | Drawn By:  |  |
| 1:1250, 1:500 @A3 | JR         |  |