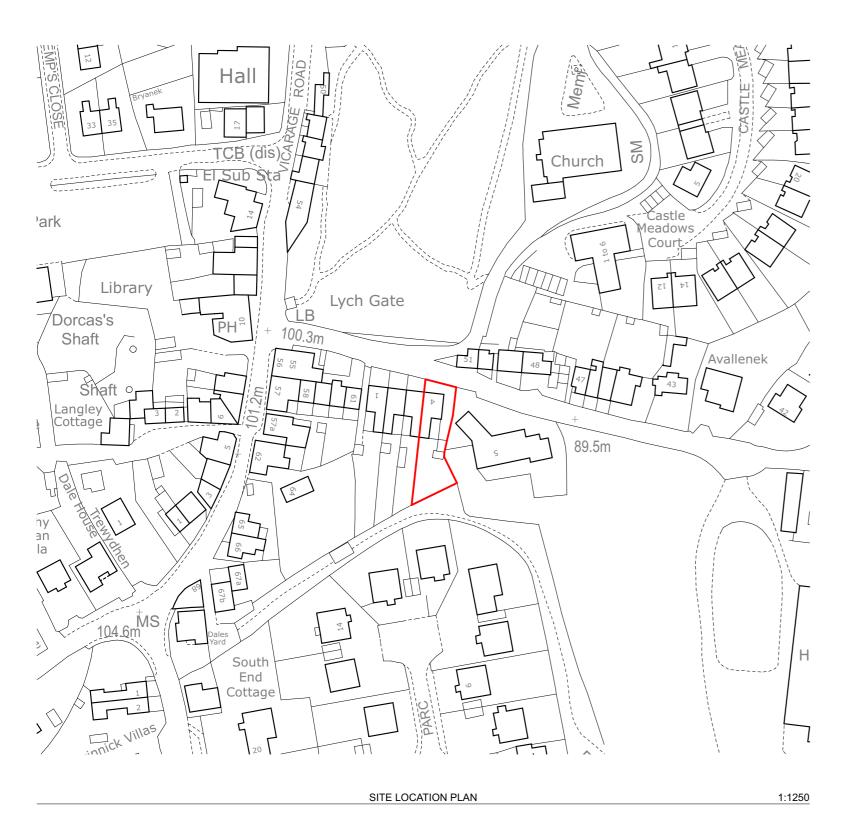

## Project: 4 Rosemundy, St Agnes, TR5 0UF

| Project Number:   | Date:      |  |
|-------------------|------------|--|
| 177               | 26/11/2020 |  |
| Scale:            | Drawn By:  |  |
| 1:1250, 1:500 @A3 | JR         |  |