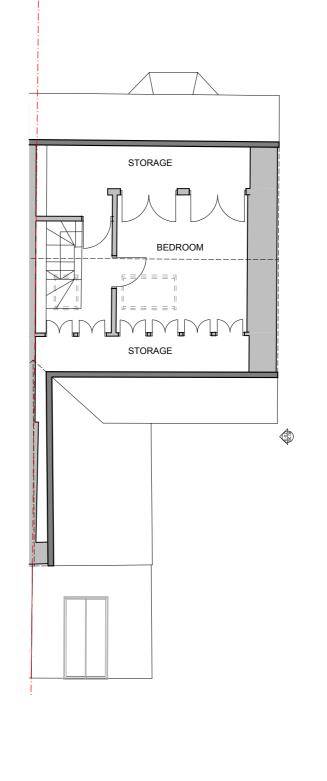

| Date: |
|-------|
|       |

1:100

Drawn By:

JR

EXISTING SECOND FLOOR PLAN

1:100 @A3

| Drawing Number:              | Revision:            |                 |
|------------------------------|----------------------|-----------------|
| P.03                         |                      | COAL            |
| Title:                       |                      | OOAL            |
| EXISTING PLANS               |                      | architecture &  |
| COAL Ltd., 26 Goonbell, St A | gnes, TR5 0PN        | interior design |
| hello@coalcornwall.com       | www.coalcornwall.com | interior design |