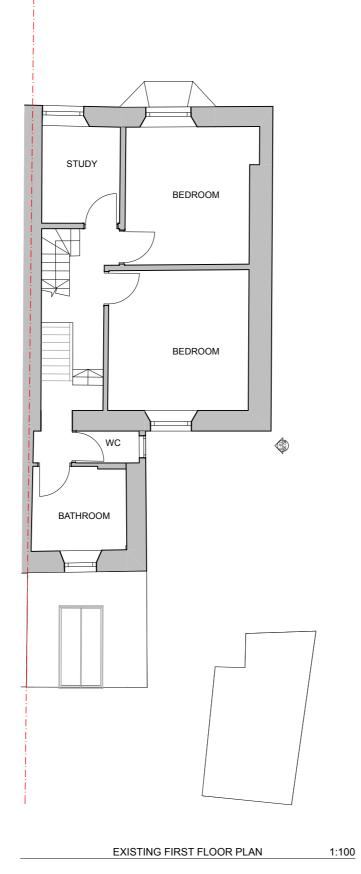

| Date: |
|-------|
|       |

1:100

Drawn By:

JR

EXISTING SECOND FLOOR PLAN

1:100 @A3

| Drawing Number:              | Revision:            |                 |
|------------------------------|----------------------|-----------------|
| P.03                         |                      | COAL            |
| Title:                       |                      | OOAL            |
| EXISTING PLANS               |                      | architecture &  |
| COAL Ltd., 26 Goonbell, St A | gnes, TR5 0PN        | interior design |
| hello@coalcornwall.com       | www.coalcornwall.com | interior design |