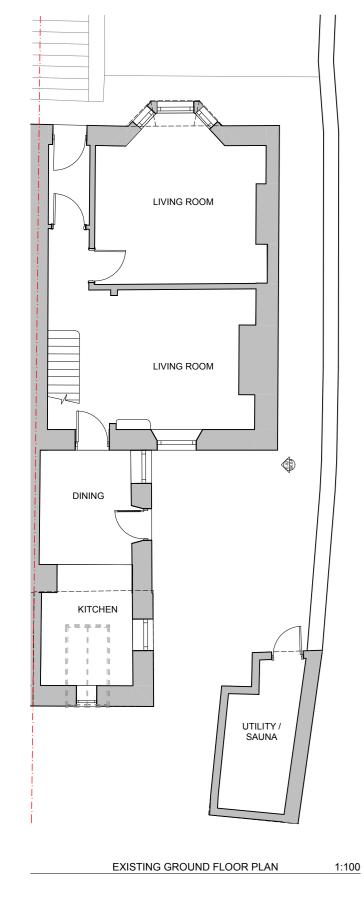

| Date: |
|-------|
|       |

1:100

Drawn By:

JR

EXISTING SECOND FLOOR PLAN

1:100 @A3

| Drawing Number:              | Revision:            |                 |
|------------------------------|----------------------|-----------------|
| P.03                         |                      | COAL            |
| Title:                       |                      | OOAL            |
| EXISTING PLANS               |                      | architecture &  |
| COAL Ltd., 26 Goonbell, St A | gnes, TR5 0PN        | interior design |
| hello@coalcornwall.com       | www.coalcornwall.com | interior design |