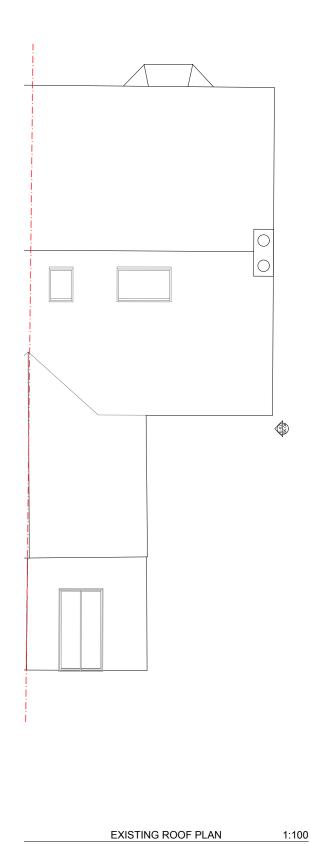

| Date: |
|-------|
|       |

1:100

Drawn By:

JR

EXISTING SECOND FLOOR PLAN

1:100 @A3

| Drawing Number:              | Revision:            |                 |
|------------------------------|----------------------|-----------------|
| P.03                         |                      | COAL            |
| Title:                       |                      | OOAL            |
| EXISTING PLANS               |                      | architecture &  |
| COAL Ltd., 26 Goonbell, St A | gnes, TR5 0PN        | interior design |
| hello@coalcornwall.com       | www.coalcornwall.com | interior design |