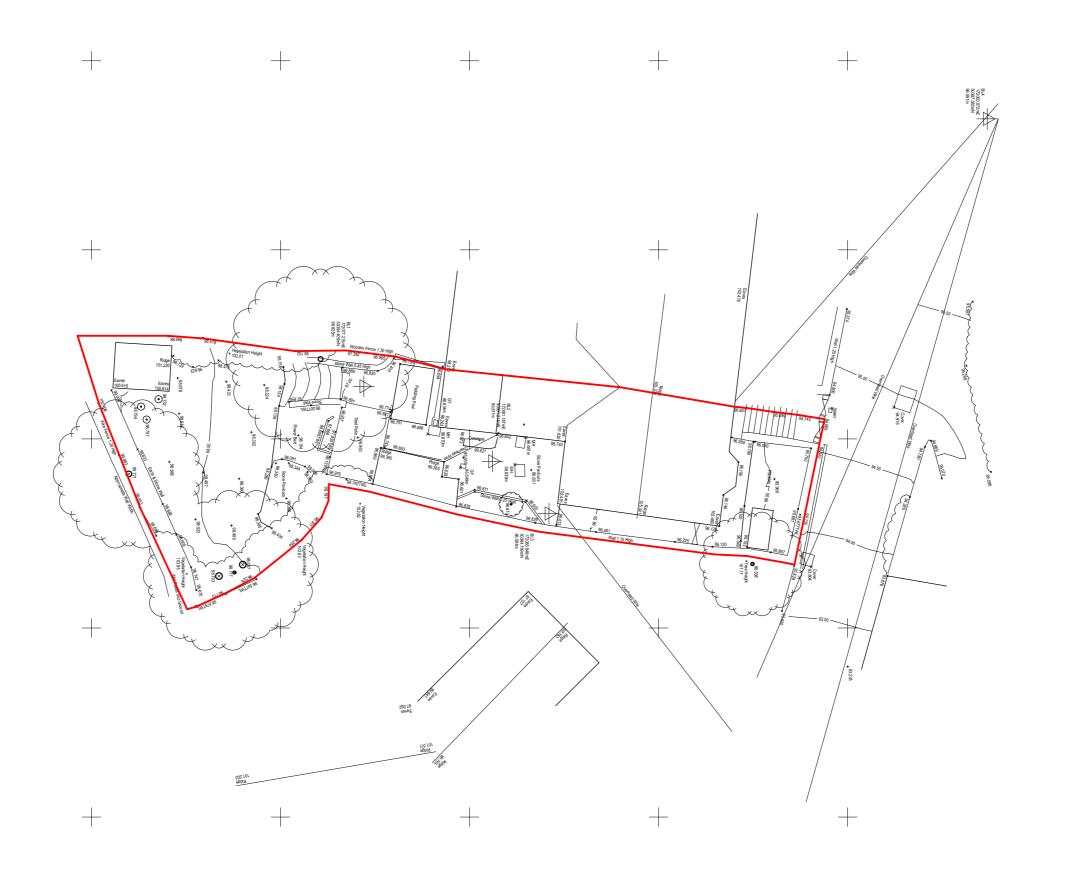

| Project:                       |            |  |  |  |  |
|--------------------------------|------------|--|--|--|--|
| 4 Rosemundy, St Agnes, TR5 0UF |            |  |  |  |  |
| Project Number:                | Date:      |  |  |  |  |
| 177                            | 26/11/2020 |  |  |  |  |
| Scale:                         | Drawn By:  |  |  |  |  |
| 1:200 @A3                      | JR         |  |  |  |  |

| Drawing Number: | Revision: |  |
|-----------------|-----------|--|
| 1.02            |           |  |

EXISTING SITE PLAN

COAL Ltd., 26 Goonbell, St Agnes, TR5 0PN

architecture & interior design