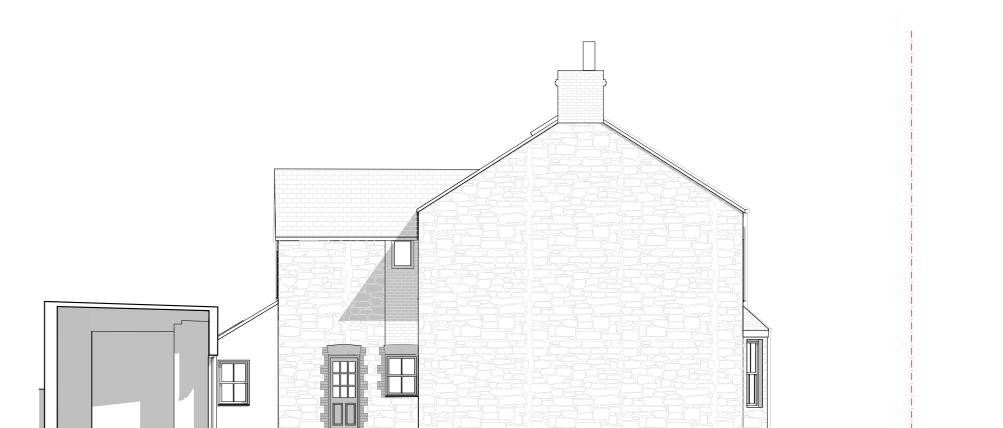

EXISTING EAST ELEVATION E-02 1:100

| Rev: | Date: | Description: | Ву: |
|------|-------|--------------|-----|
|      |       |              |     |
|      |       |              |     |
|      |       |              |     |
|      |       |              |     |