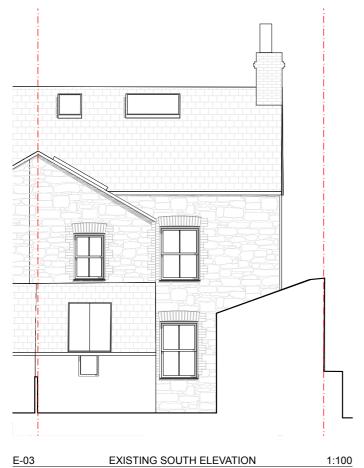

EXISTING EAST ELEVATION E-02 1:100

| Rev: | Date: | Description: | Ву: |
|------|-------|--------------|-----|
|      |       |              |     |
|      |       |              |     |
|      |       |              |     |
|      |       |              |     |