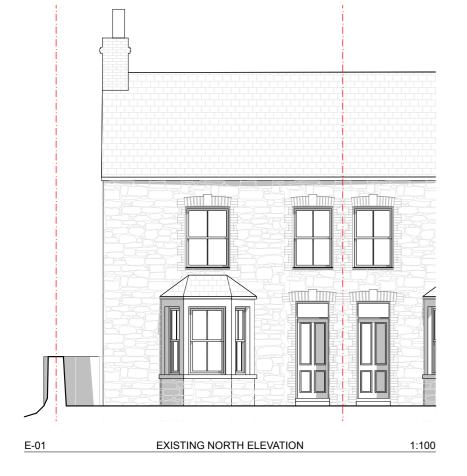

EXISTING EAST ELEVATION E-02 1:100

| Rev: | Date: | Description: | Ву: |
|------|-------|--------------|-----|
|      |       |              |     |
|      |       |              |     |
|      |       |              |     |
|      |       |              |     |