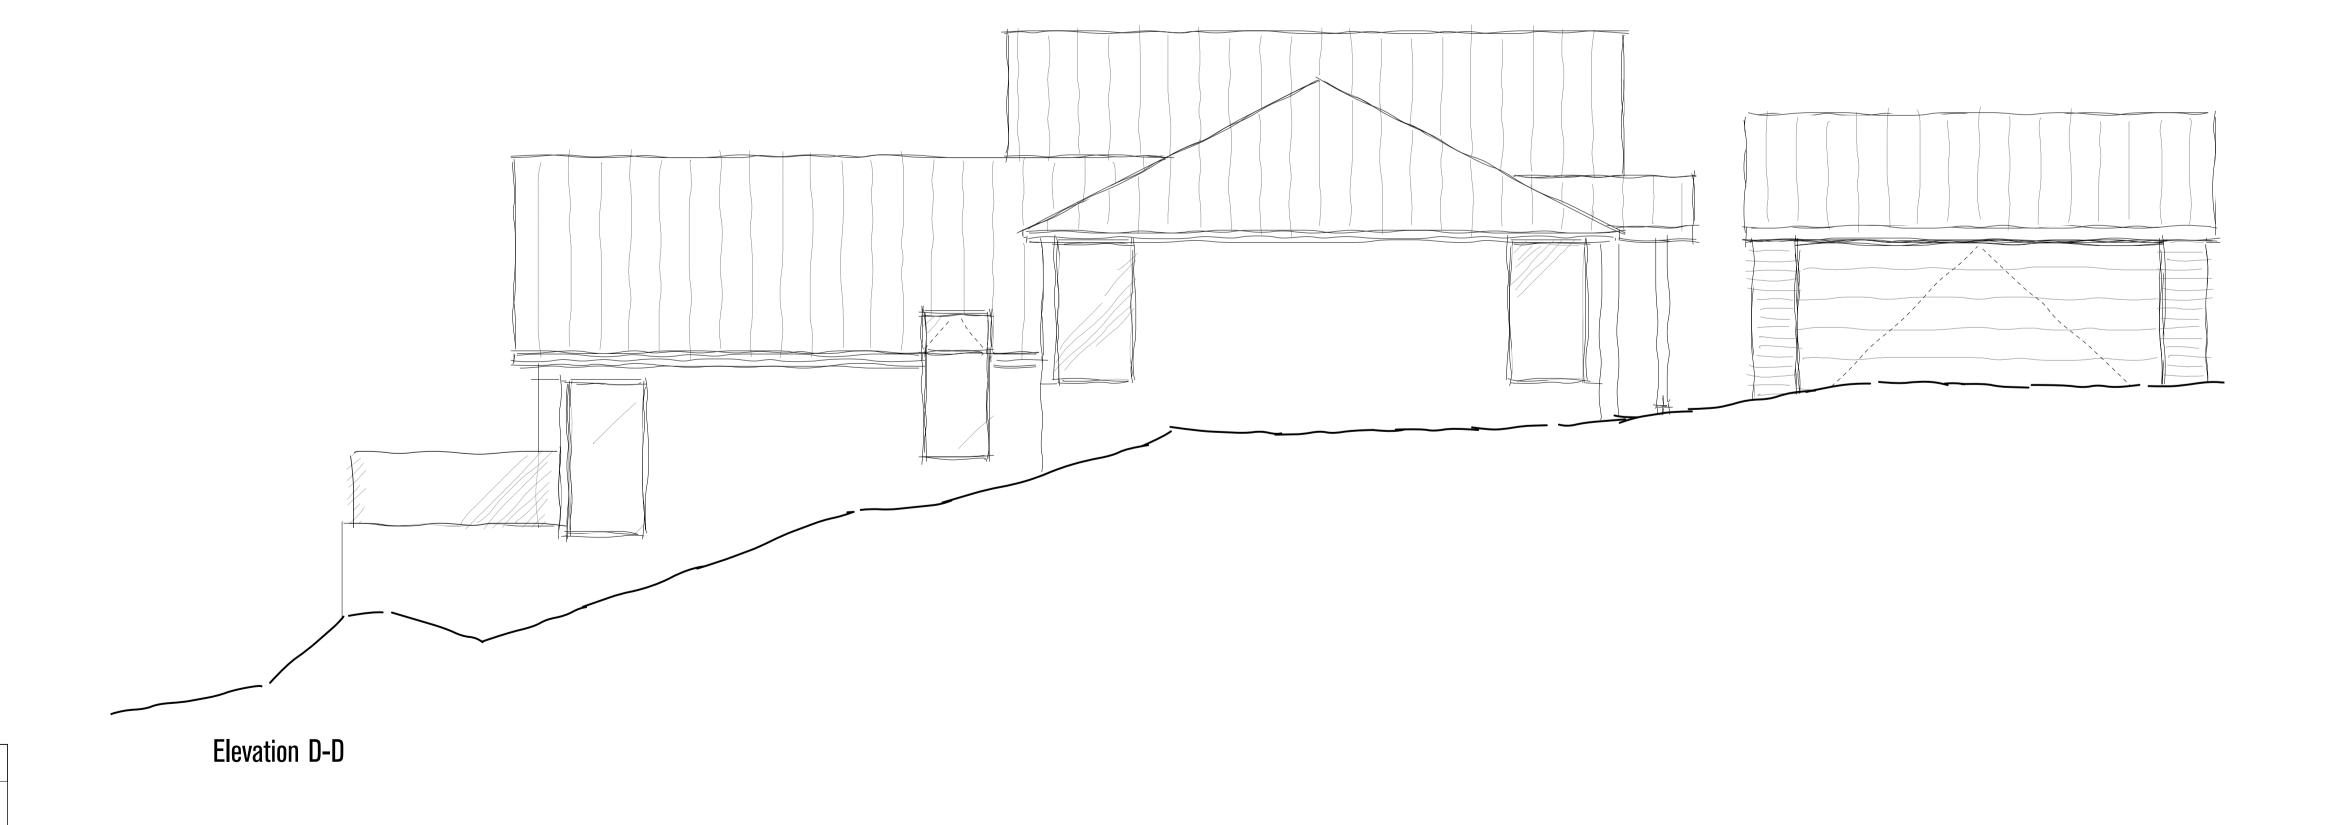

Elevation C-C



HAZARDS LEADING TO UNUSUAL OR SIGNIFICANT RISK DURING THE CONSTRUCTION PROCESS ARE IDENTIFIED ON THIS DRAWING AS:

SAWKINGS ARCHITECTS SPECIFIC RISKS & HAZARDS:

NOTE: THE LIST ABOVE IDENTIFIES CERTAIN RISKS WHICH ARE DEEMED TO BE UNUSUAL, ABNORMAL OR UNEXPECTED TO A COMPETENT CONTRACTOR CARRYING OUT WORK OF THIS NATURE BUT DOES NOT COVER ALL POSSIBLE SITUATIONS WHICH MAY BE ENCOUNTERED DURING THE CONSTRUCTION PROCESS. IT IS THEREFORE THE MAIN CONTRACTOR'S RESPONSIBILITY TO IDENTIFY ANY FURTHER RISKS/HAZARDS AND TAKE APPOPRIATE ACTION.

SCALE @ A1: 1:50 SCALE @ A3: 1:100

O 0.5 1.0 1.5 2.0 M

NOTES

- Default drawing size is A1
- To print at A3 please 'scale by 50%'
- Check printed scale against scale bar above

DRAWING DATE: 26/02/2024

Sawkings Architects Ltd. copyright 2024.

This dra