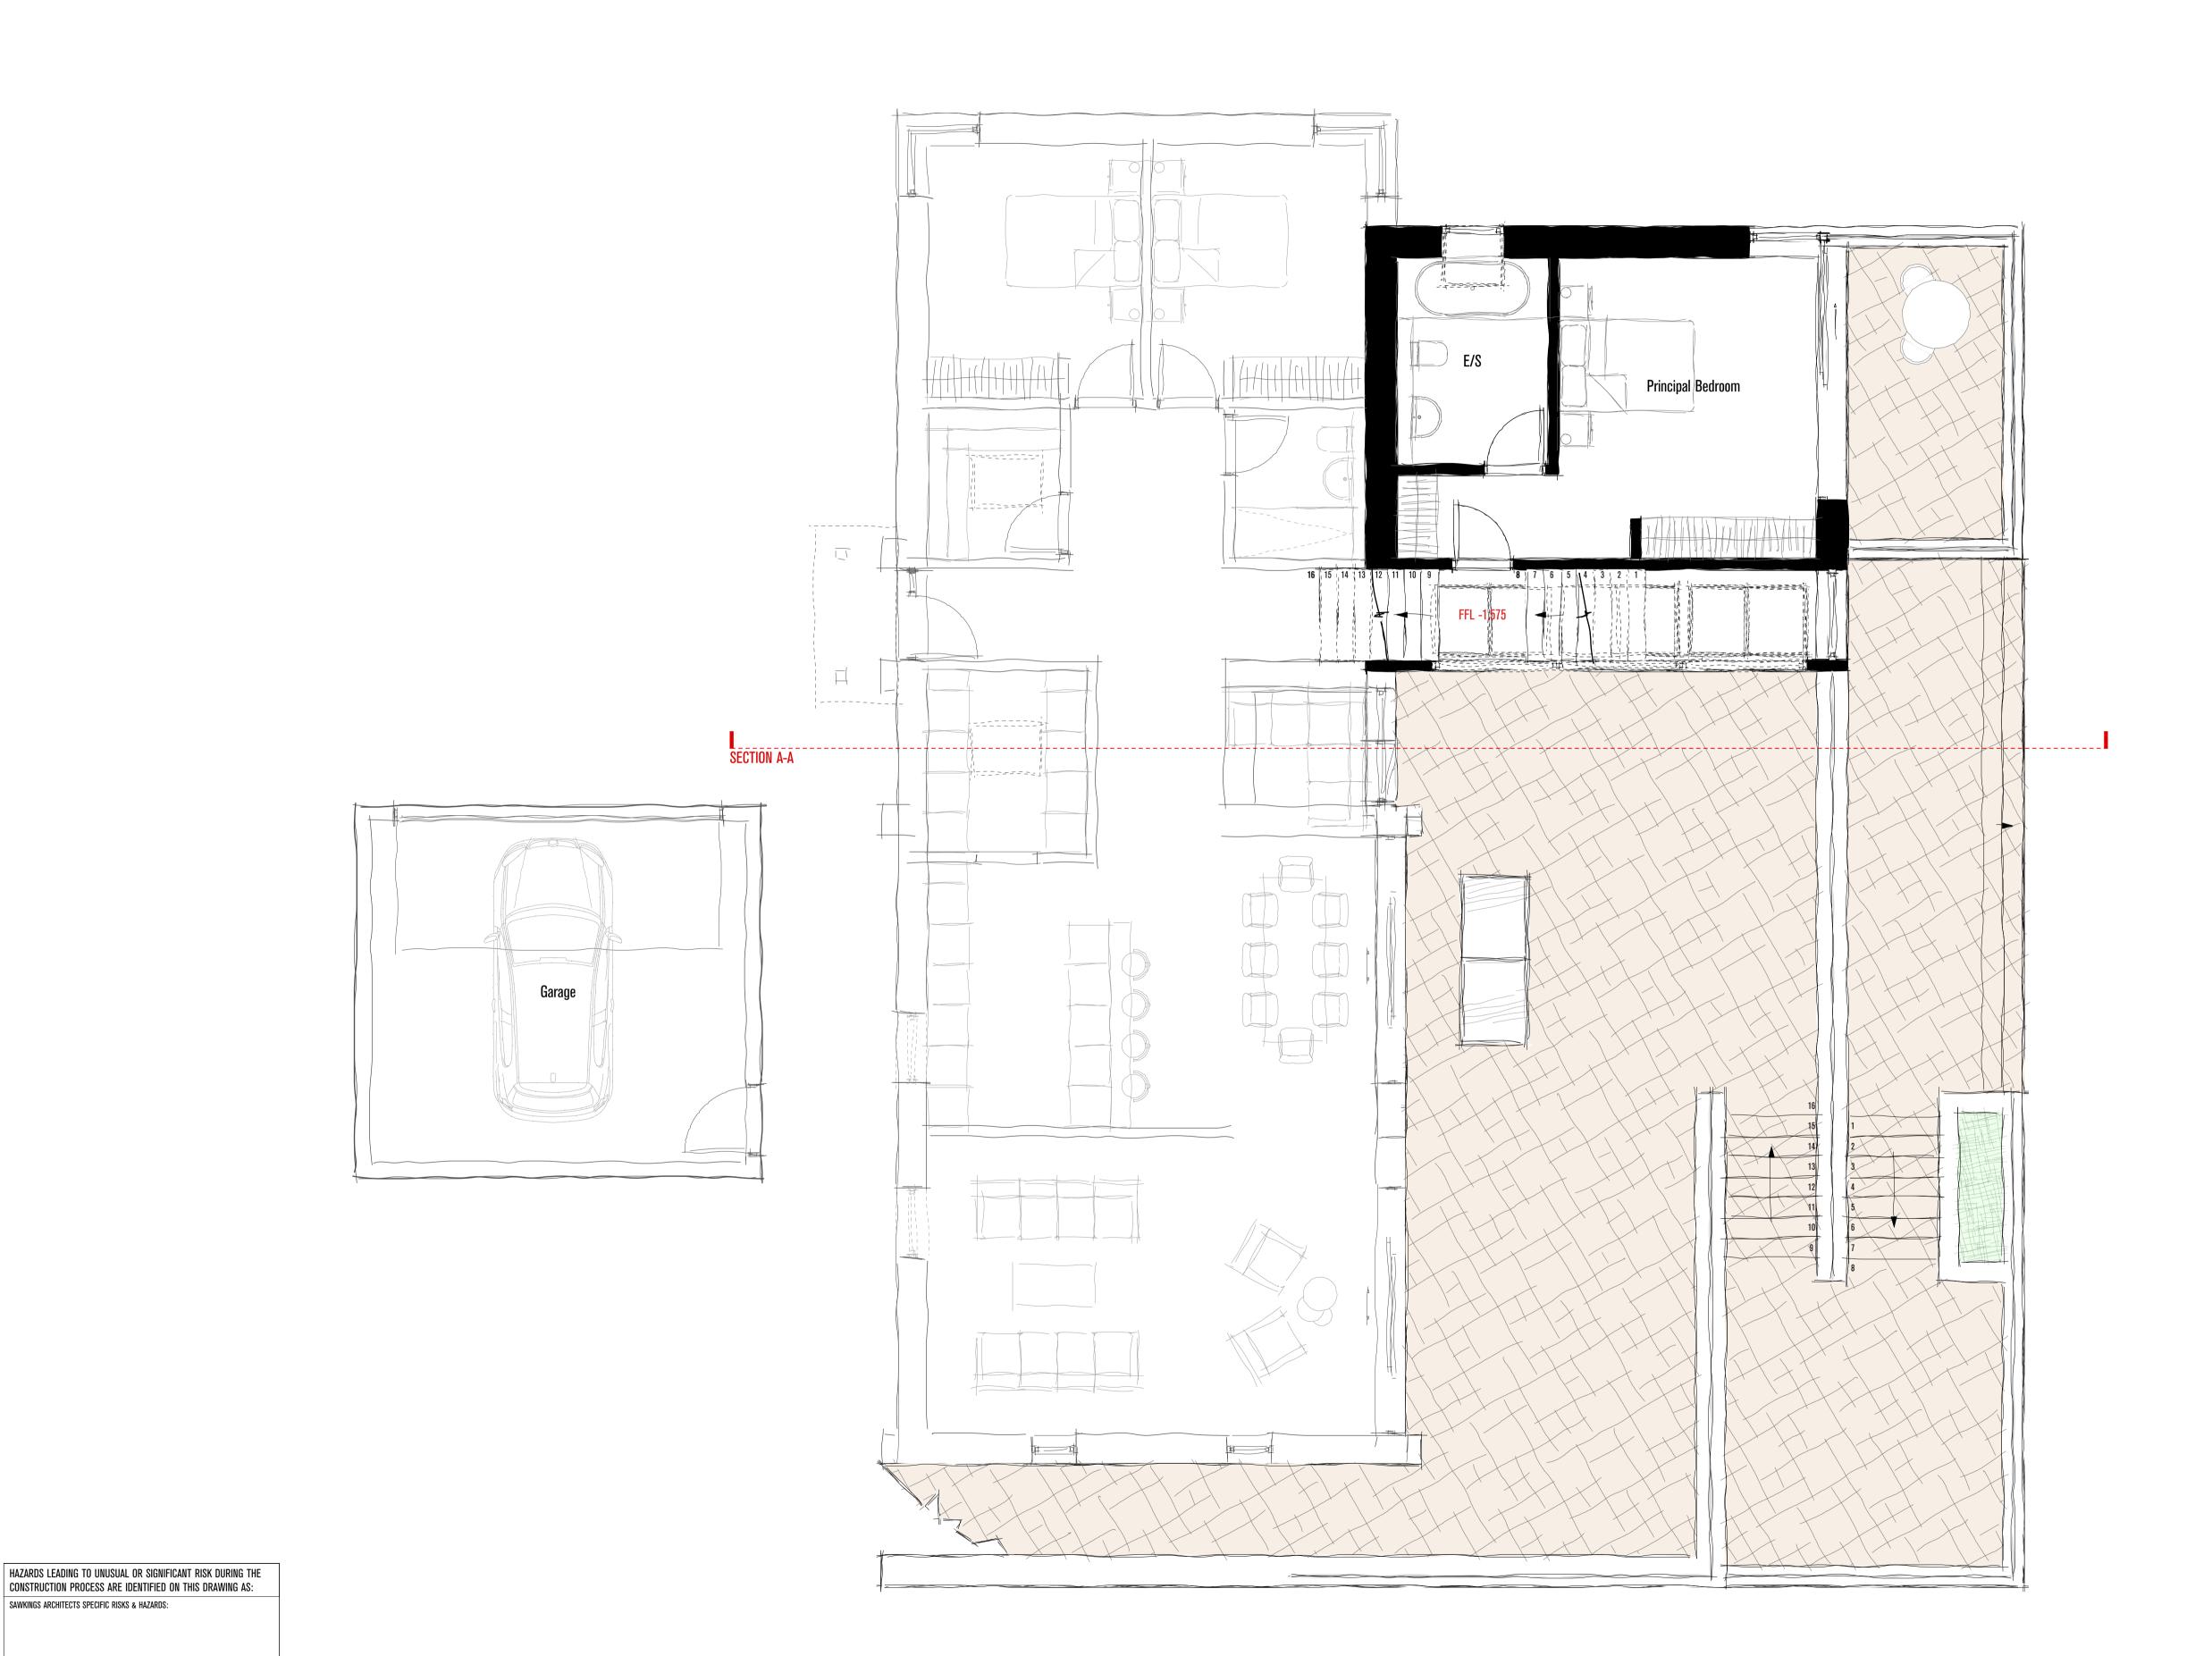

PROJECT Quayside, Polvarth Lane, St Mawes Simon Parsons

| DRAWING TITLE Pronosed GA Ground Plan |             |            |  |  |  |
|---------------------------------------|-------------|------------|--|--|--|
| A4680                                 | 2101        | P1         |  |  |  |
| JOB NO.                               | DRAWING NO. | REV        |  |  |  |
| Pre-App                               | IL          | CC         |  |  |  |
| STATUS                                | DRAWN BY    | CHECKED BY |  |  |  |