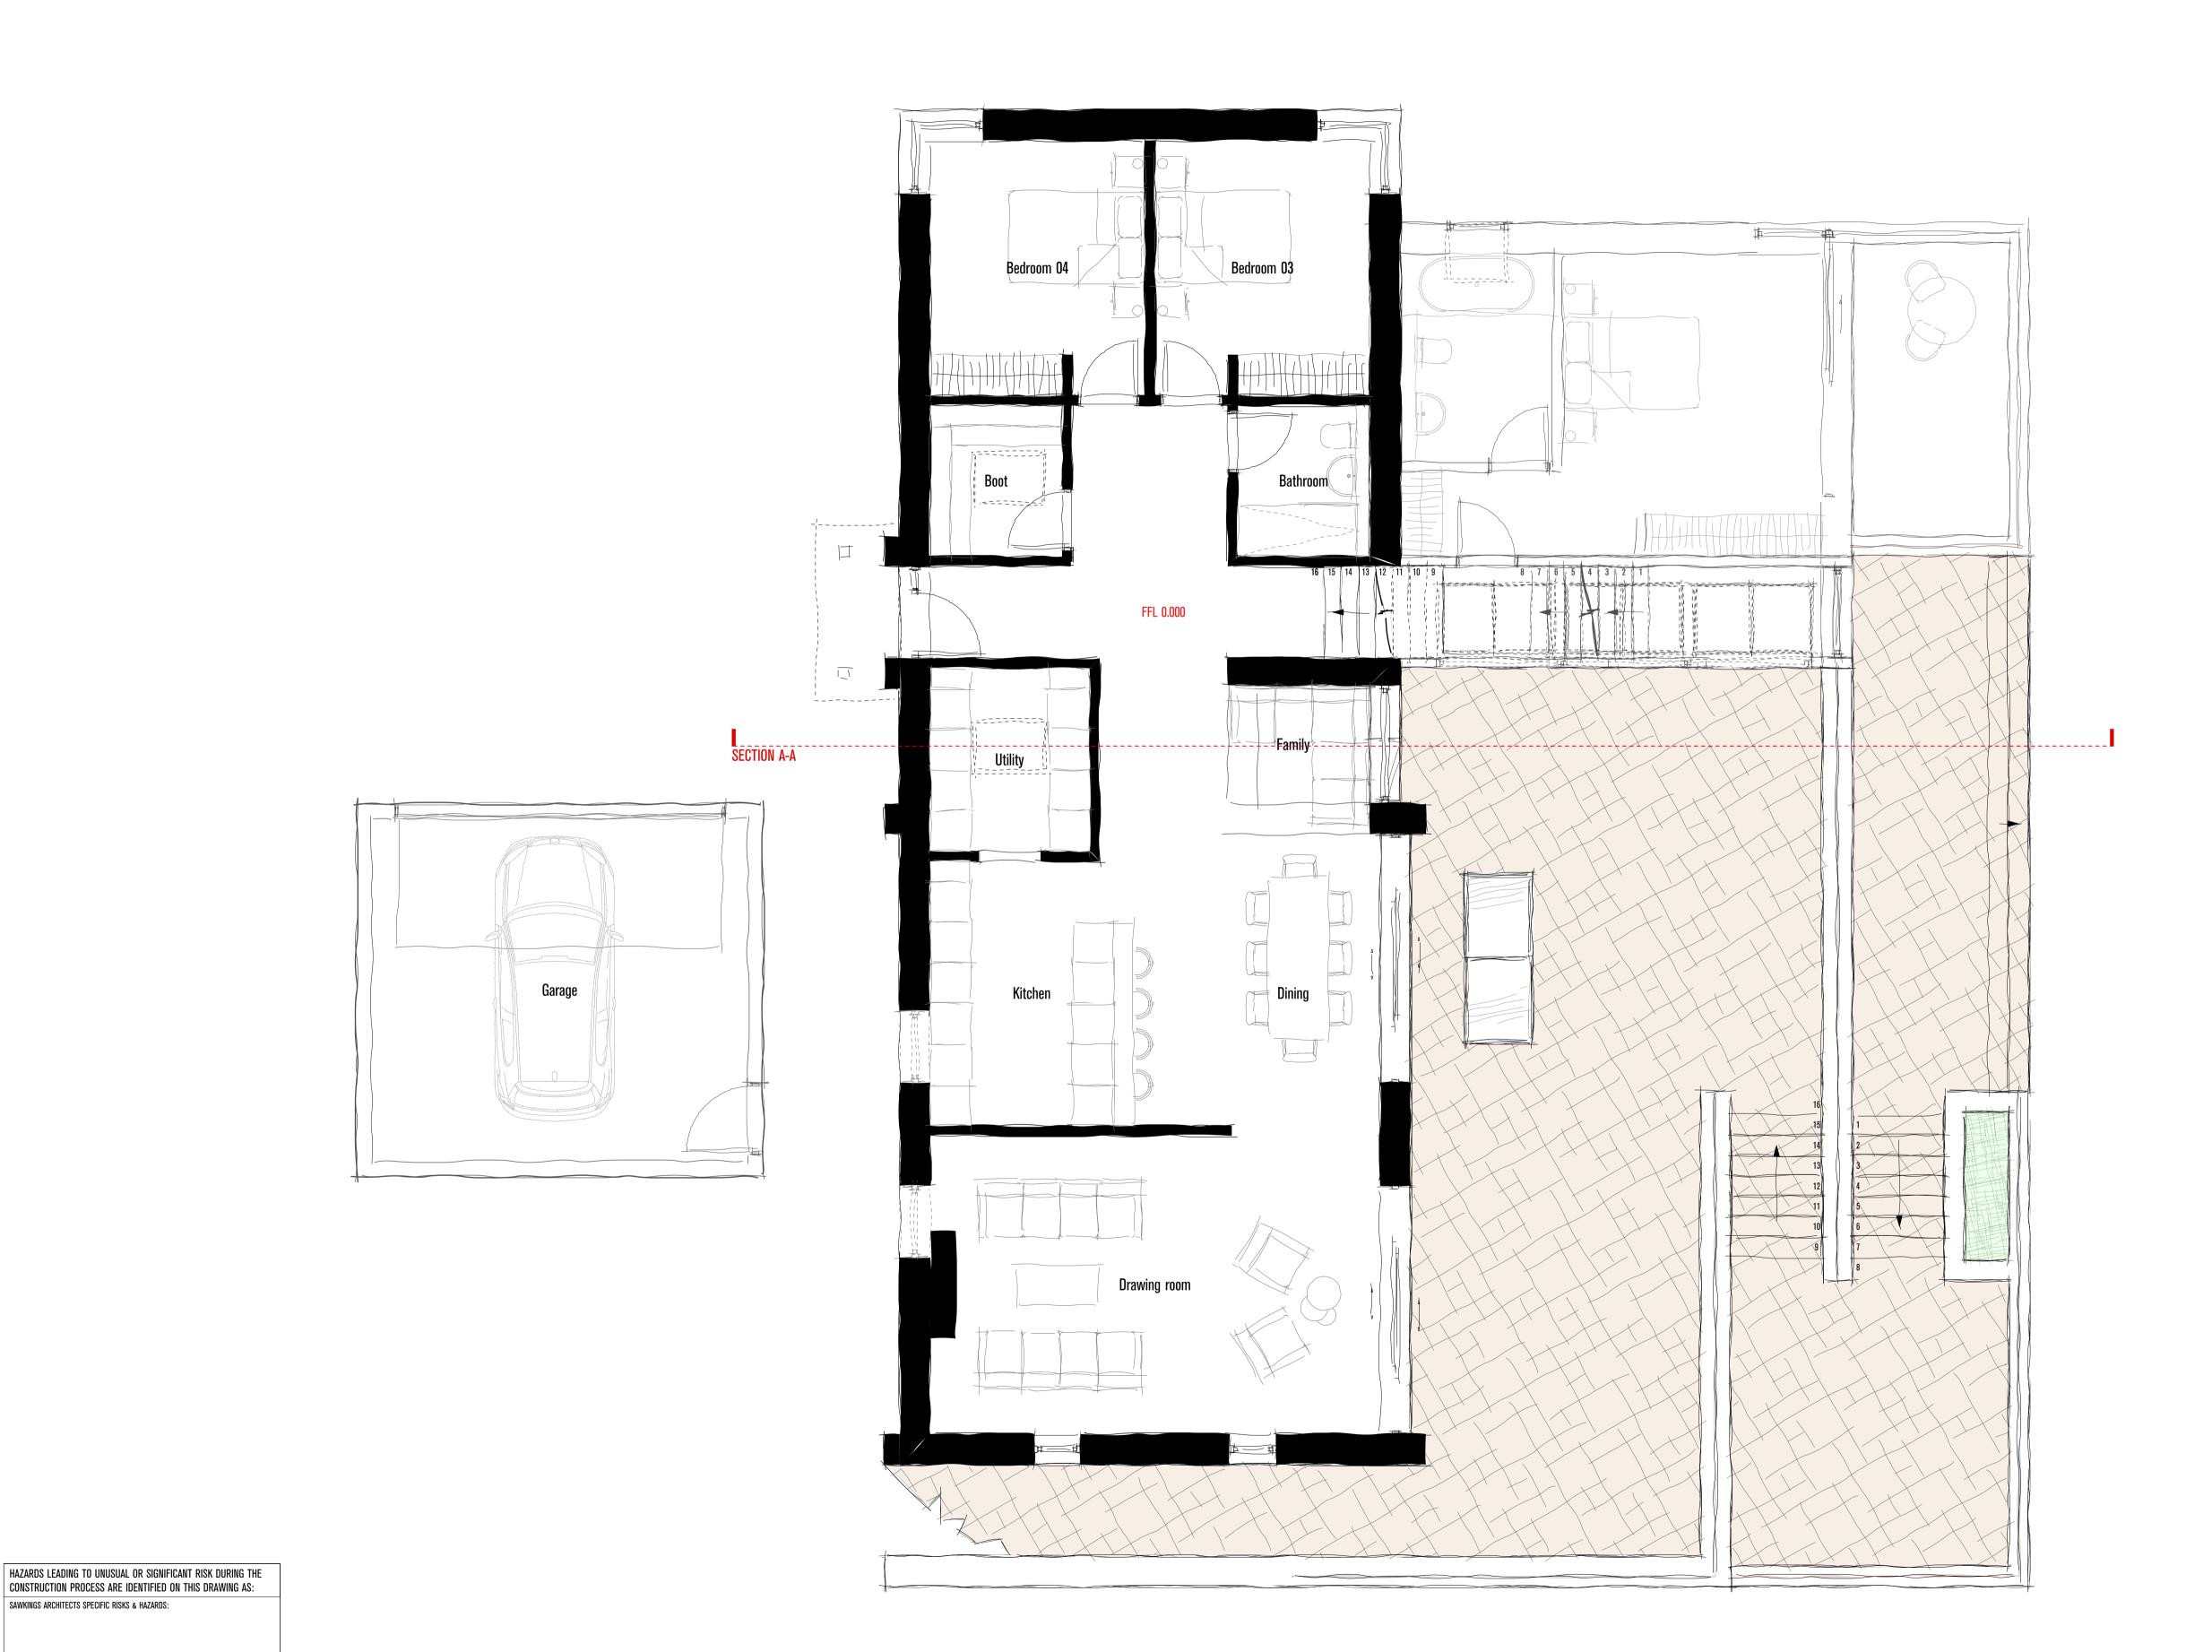

|   | DRAWING TITLE Proposed GA U | pper Gro    | ound       |
|---|-----------------------------|-------------|------------|
|   | A4680                       | 2100        | P1         |
| • | JOB NO.                     | DRAWING NO. | REV        |
|   | Pre-App                     | IL          | CC         |
|   | STATUS                      | DRAWN BY    | CHECKED BY |