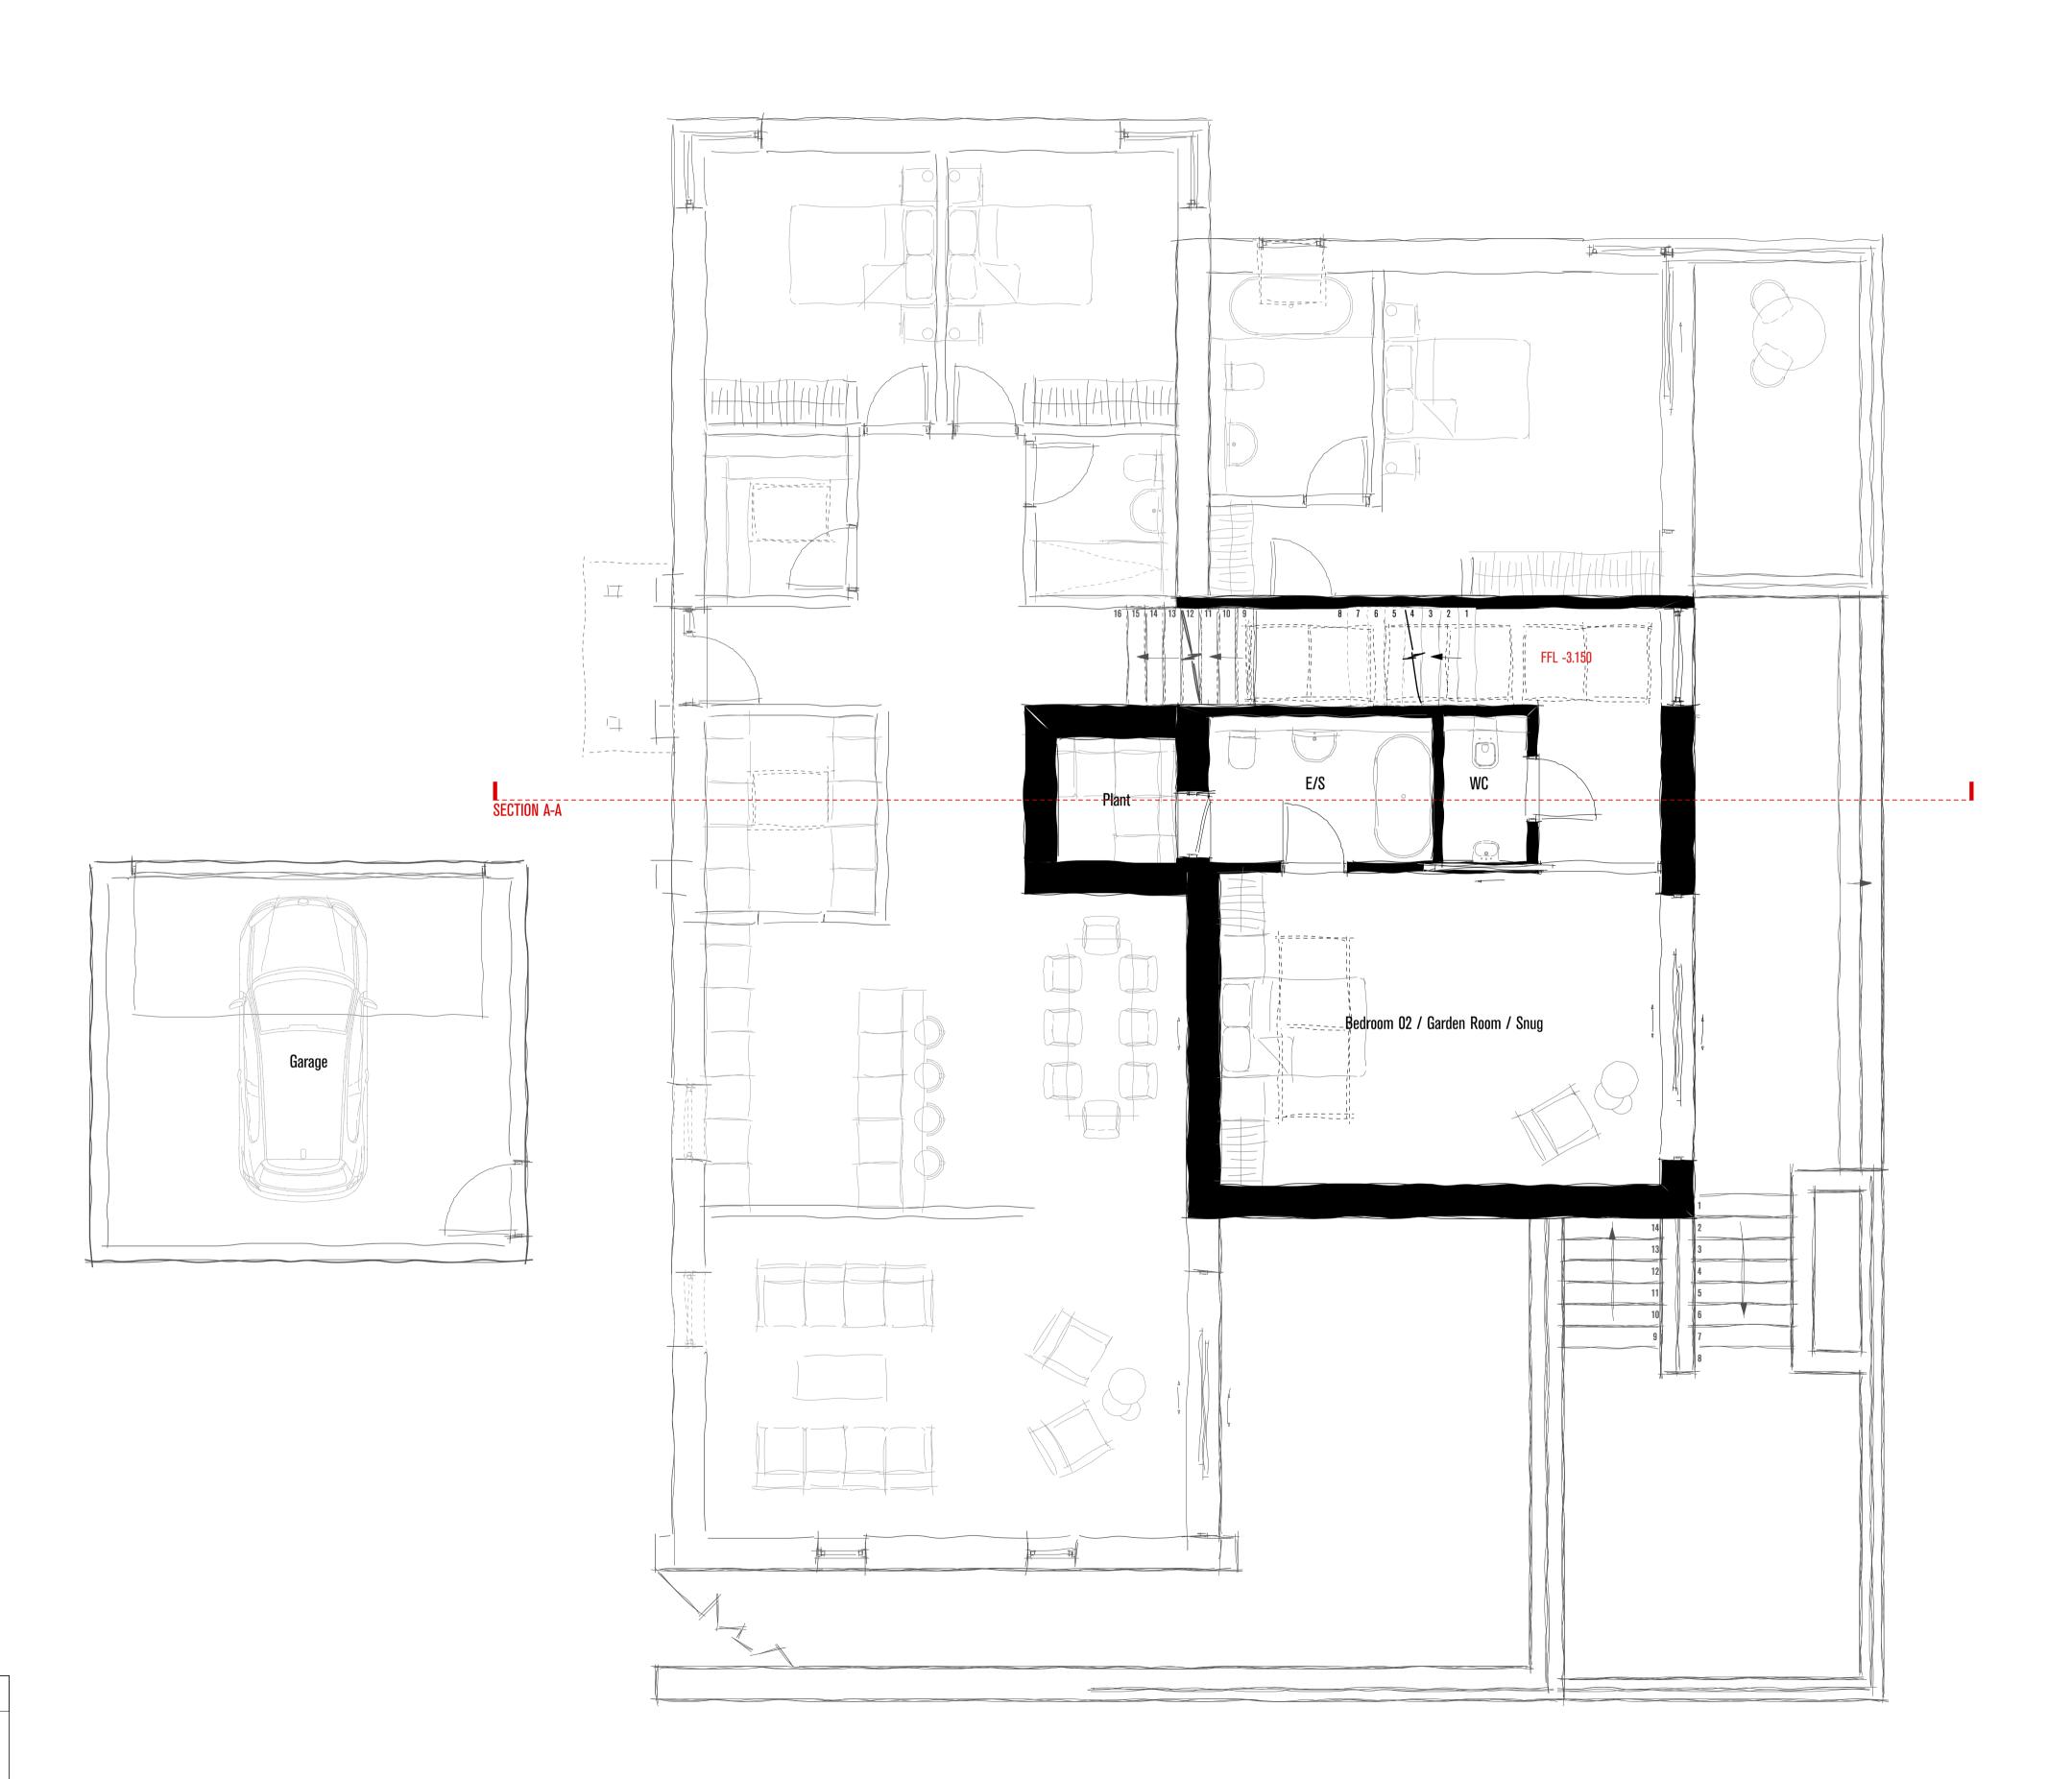

Quayside, Polvarth Lane, St
Mawes
CLIENT
Simon Parsons

| Proposed GA Lower Ground |             |            |  |  |  |
|--------------------------|-------------|------------|--|--|--|
| A4680                    | 2102        | P1         |  |  |  |
| JOB NO.                  | DRAWING NO. | REV        |  |  |  |
| Pre-App                  | IL          | CC         |  |  |  |
| STATUS                   | DRAWN BY    | CHECKED BY |  |  |  |