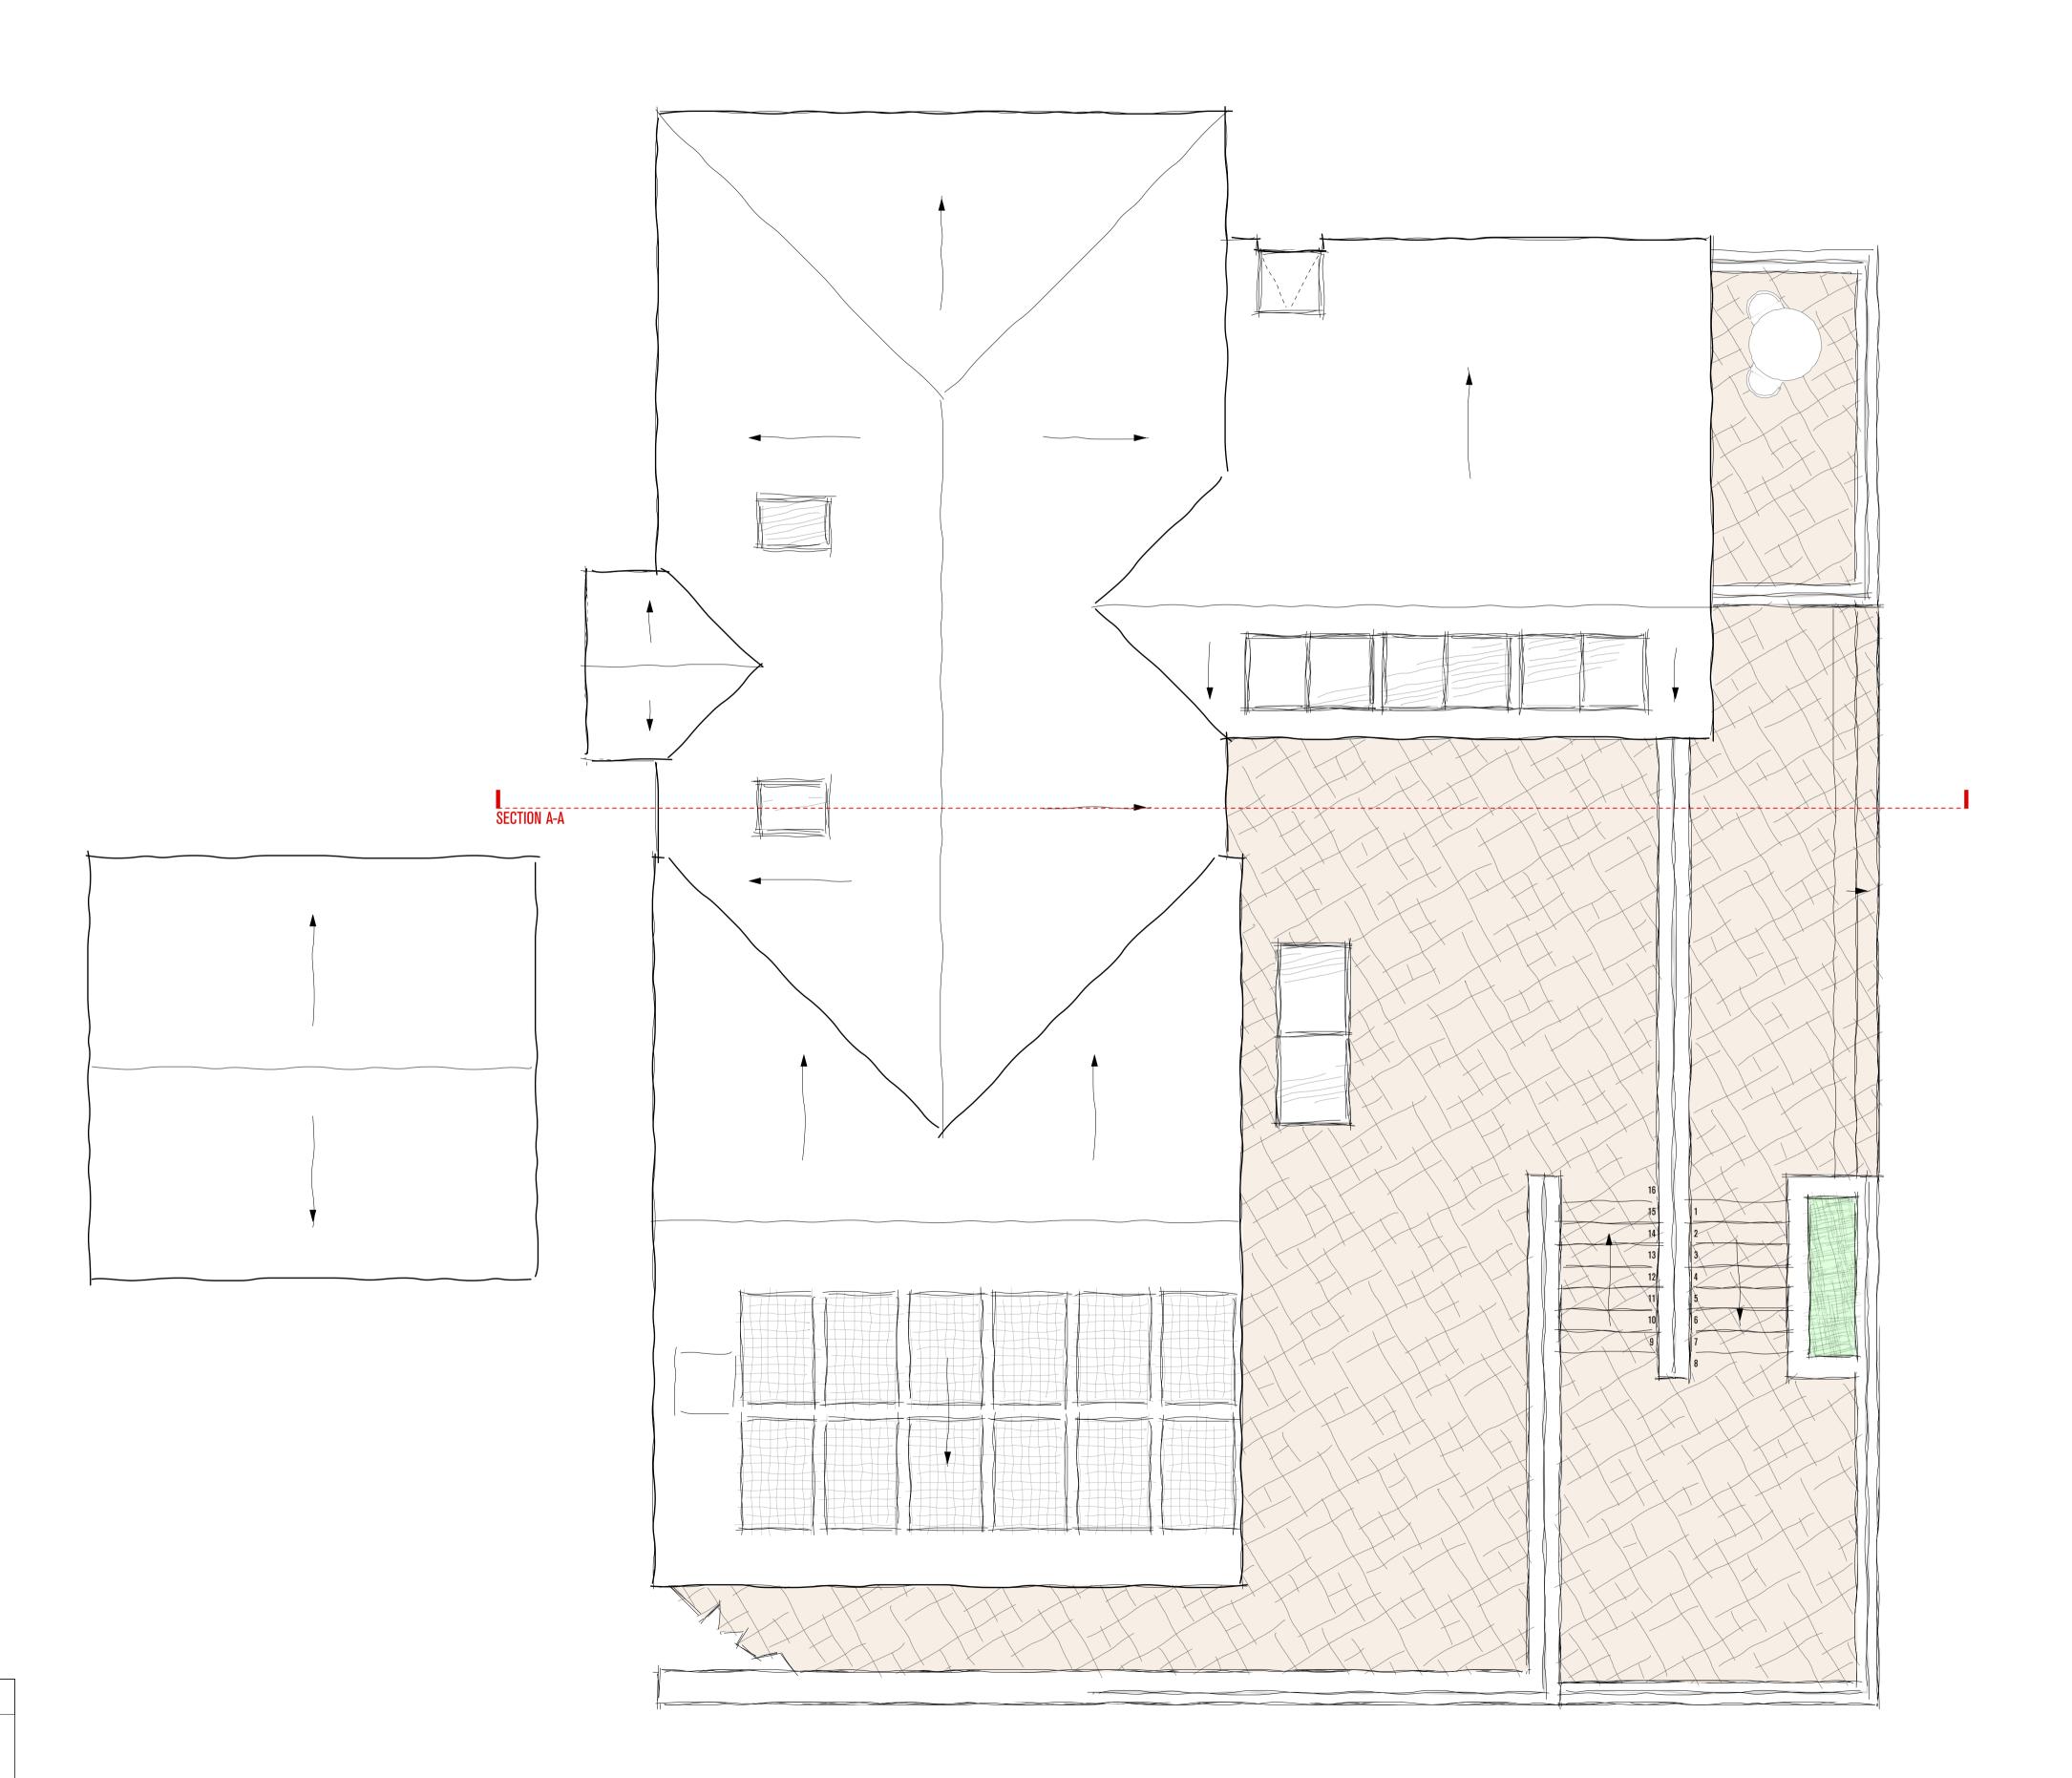

PROJECT
Quayside, Polvarth Lane, St
Mawes
CLIENT
Simon Parsons

|   | 14000  | 2104        | ГІ         |
|---|--------|-------------|------------|
| A | \4680  | 0104        | P1         |
| J | OB NO. | DRAWING NO. | REV        |
| P | re-App | IL          | CC         |
| S | TATUS  | DRAWN BY    | CHECKED BY |