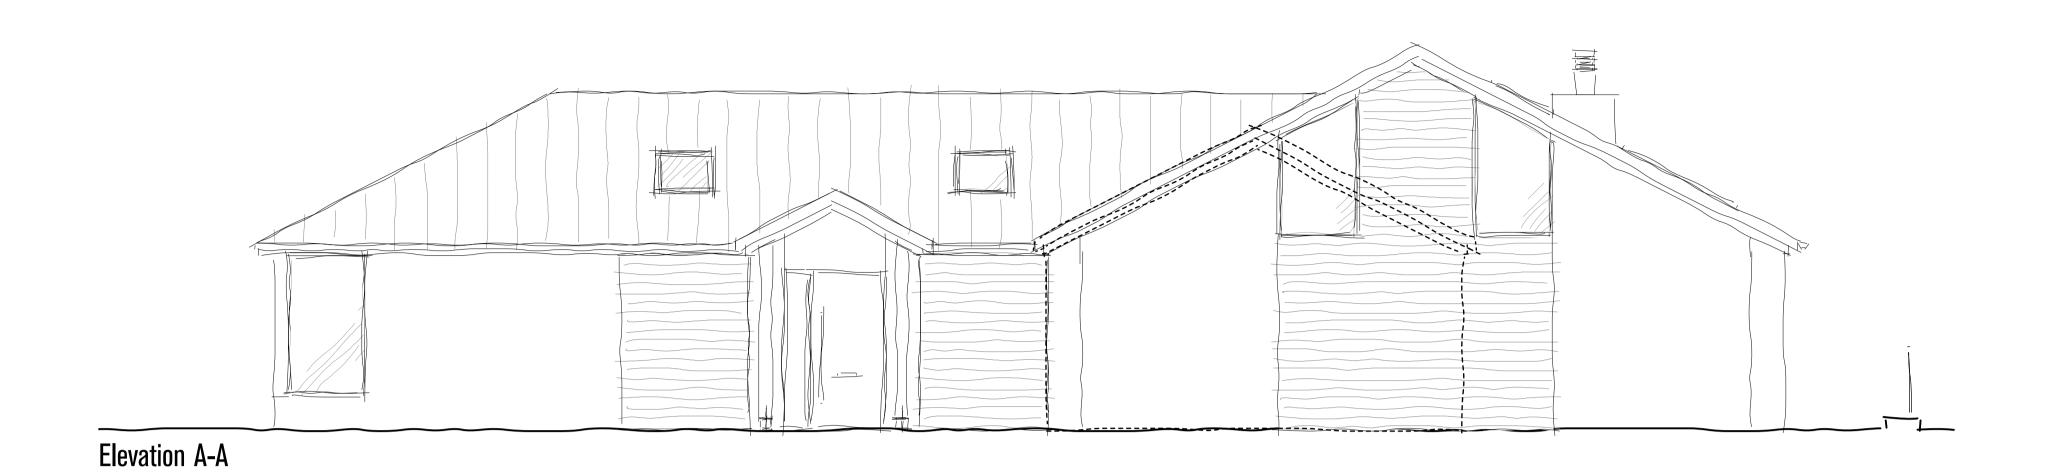

IF IN DOUBT ASK.

DRAWING DATE: 26/02/2024

| DRAWING TITLE Proposed GA Elevations A-A |             |            |  |  |
|------------------------------------------|-------------|------------|--|--|
| A4680                                    | 2200        | P1         |  |  |
| JOB NO.                                  | DRAWING NO. | REV        |  |  |
| Pre-App                                  | IL          | CC         |  |  |
| STATUS                                   | DRAWN BY    | CHECKED BY |  |  |