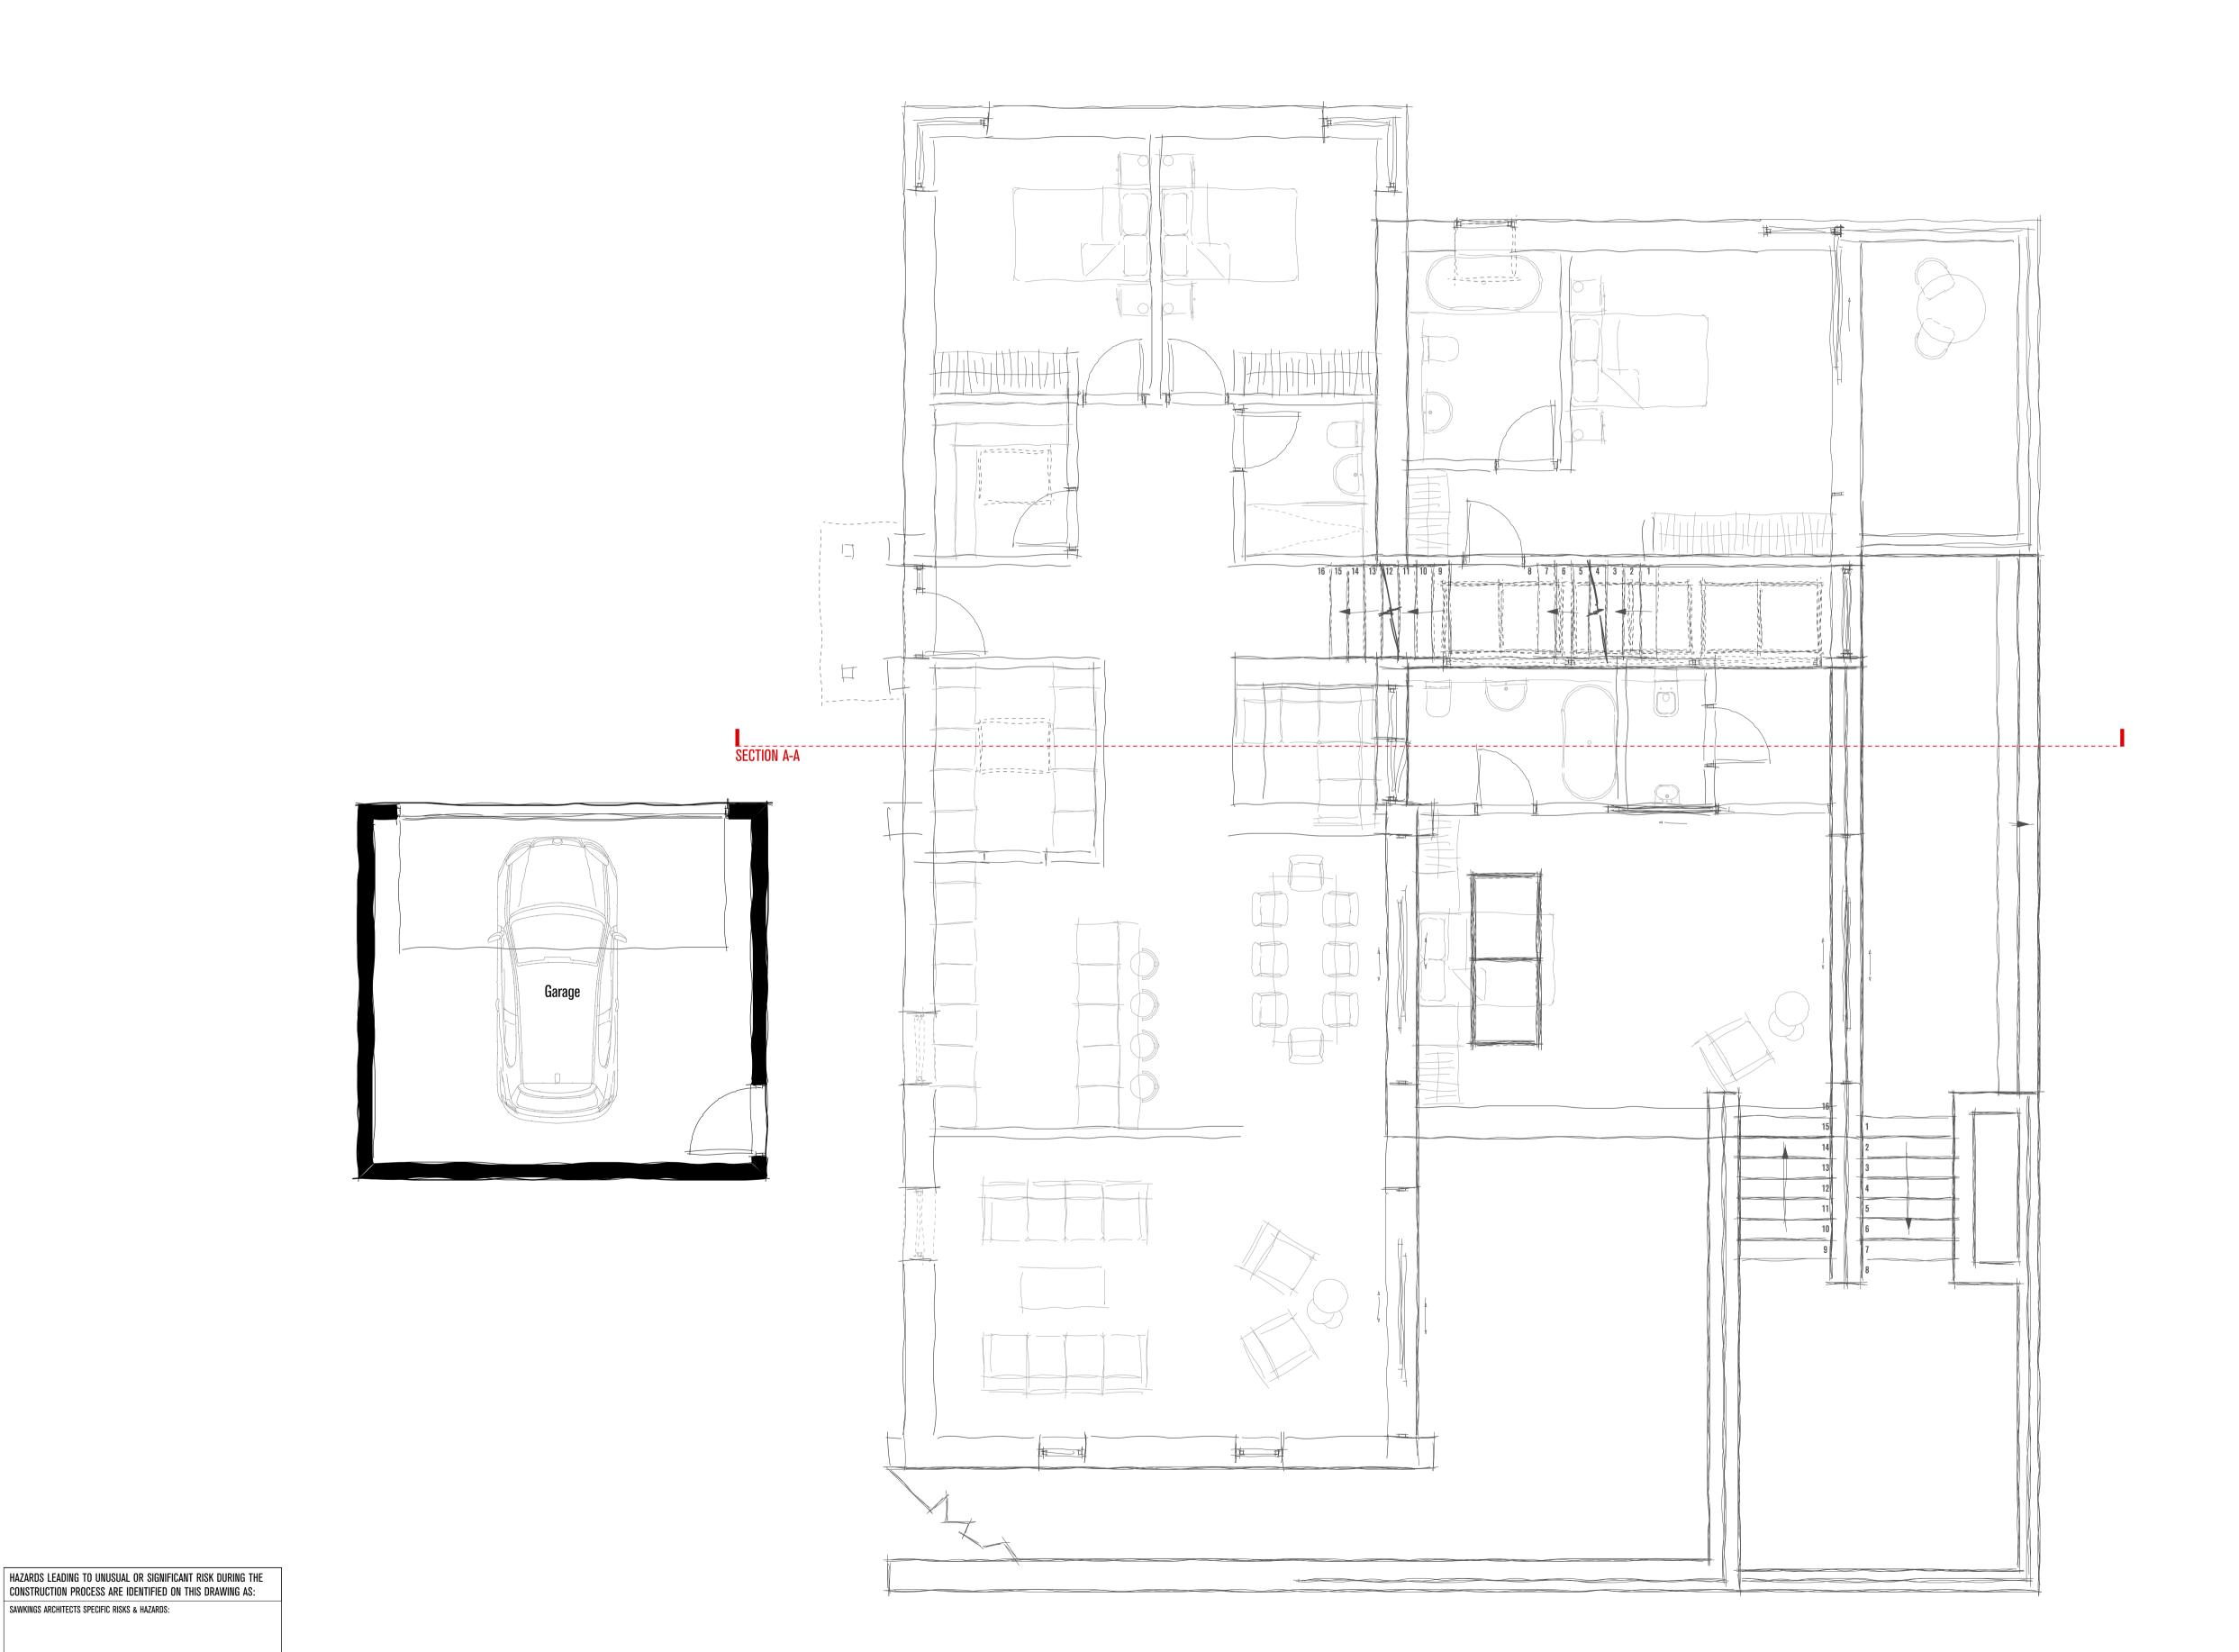

PROJECT Quayside, Polvarth Lane, St Mawes Simon Parsons

| DRAWING TITLE  Proposed GA G | arage Pl    | an         |
|------------------------------|-------------|------------|
| A4680                        | 2103        | P1         |
| JOB NO.                      | DRAWING NO. | REV        |
| Pre-App                      | IL          | CC         |
| STATUS                       | DRAWN BY    | CHECKED BY |