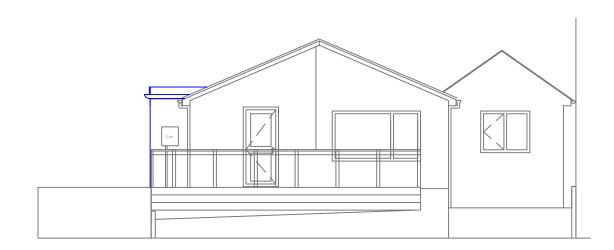

**Existing West Elevation** 

Proposed West Elevation

**Existing East Elevation** 

Proposed East Elevation

|                                                                      |                    |                    |                     | REV | NOTES      |
|----------------------------------------------------------------------|--------------------|--------------------|---------------------|-----|------------|
| client Miss Jeanette Jenkins                                         |                    |                    | Priority<br>ROUTINE |     |            |
| address 26 Mayna Parc, Petherwin Gate, Launceston, Cornwall PL15 8PZ |                    |                    |                     |     |            |
| project Access to kitchen                                            |                    |                    |                     |     |            |
| drawing Existing and Proposed West and East Elevations               |                    |                    |                     |     |            |
| dwg no<br>CA-023563/04                                               | rev                | Surveyed by MC     | Drawn by<br>MC      |     | НОІ        |
| scale<br>1:100 @ A3                                                  | date<br>27.02.2024 | FWI ref<br>1558123 |                     |     | Nev<br>TRI |