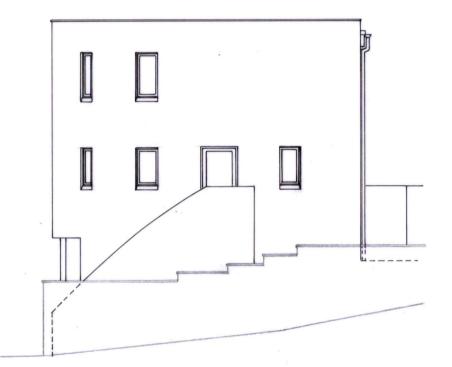

## SOUTH EAST ELEVATION

| Walls   | White render (aluminium coping and cant cills)                    |
|---------|-------------------------------------------------------------------|
| Roof    | Grey flat roof finish system                                      |
| Joinery | Powder colour coated aluminium (white)<br>Velux flat roof windows |

Rainwater Round section galvanised metal or powder colour coated aluminium (white)

Paul CookARCHITECTURAL TECHNICIAN & BUILDING DESIGN CONSULTANTSFig TreesCreathorne RoadBude CornwallEX23 8NTTel: 01288 352032

| <b>Project :</b>   | Proposed construction of dwelling                      |        |      |  |
|--------------------|--------------------------------------------------------|--------|------|--|
| Location :         | Ferrers, Stamford Hill, Stratton, Bude, Cornwall, EX22 |        |      |  |
| Client :           | Mr J and Mrs T Walker                                  |        |      |  |
| Scale :            | 1:100 @A3 Drawing No. 202312/10                        | Date : | Janu |  |
| Title:             | SOUTH EAST ELEVATION                                   | N      |      |  |
| <b>Revisions</b> : |                                                        |        |      |  |