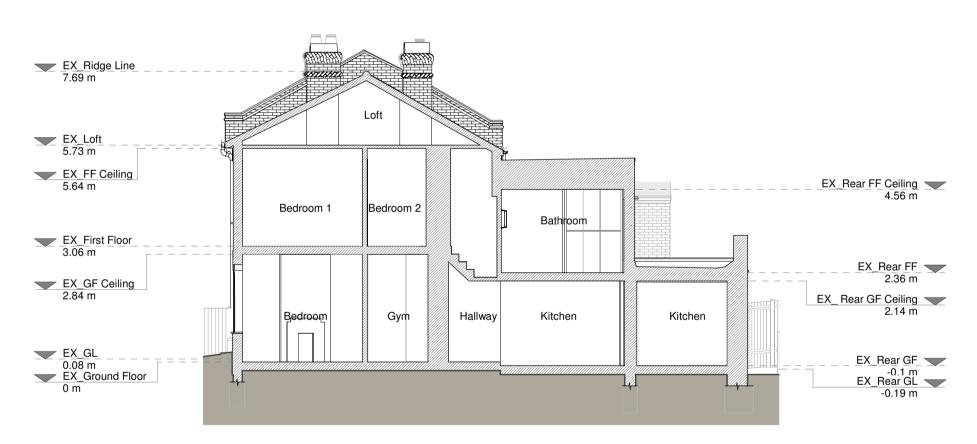

Front Elevation

Left Side Elevation

**Right Side Elevation** 

**Rear Elevation** 

Roof Plan

Section A - A

Copyright in the design and this drawing is the property of RESI. Reproduction in whole or in part is forbidden without written sanction of RESI. This drawing must be read in conjunction with all other relevant documentation and drawings. RESI accepts no liability for any expense, loss or damage of whatsoever nature and however arising from any variation which has not been referred to them and their approval obtained. Print out to actual scale. Do not scale, except unless for Planning purposes. All dimensions to be cross-checked on-site prior to manufacture and construction. Any discrepancies to be reported to RESI immediately.

## Existing Materials: Brickwork / Walls - London stock brick, white smooth render Pitched roof - Concrete tile roof Flat roof - Felt flat roof Windows - White uPVC framed windows Doors - White timber front door, white uPVC glazed doors RWP's / Gutter's / Fascia's - Black uPVC downpipes and gutters, White timber boxed fascia KEY Existing walls --- Boundary line Existing furniture – – – Level line - - 1.5m head height — — 1.8m head height Rev Notes Date Planning Issue 29/02/2024 Α Job Title Proposed first floor rear extension, loft conversion with rear main dormer, raised ridge, outrigger dormer and all associated works at 51 Archdale Road, London, SE22 9HL Drawing Status Planning Drawings Client Safa Ali Drawing Title Existing Drawings Drawn AR Checked JC 1:100@A1 1 0 1 2 3 4 5 Image: Scale 1:100 m Date Feb 2024 Drawing No. B195049-1100 <sub>Rev</sub>