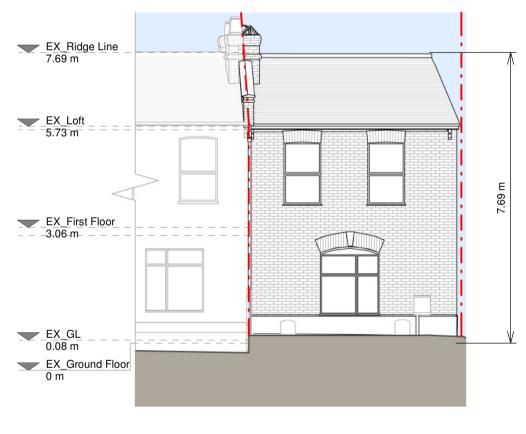

Front Elevation

Left Side Elevation

**Right Side Elevation** 

**Rear Elevation** 

Roof Plan

Section A - A

Copyright in the design and this drawing is the property of RESI. Reproduction in whole or in part is forbidden without written sanction of RESI. This drawing must be read in conjunction with all other relevant documentation and drawings. RESI accepts no liability for any expense, loss or damage of whatsoever nature and however arising from any variation which has not been referred to them and their approval obtained. Print out to actual scale. Do not scale, except unless for Planning purposes. All dimensions to be cross-checked on-site prior to manufacture and construction. Any discrepancies to be reported to RESI immediately.

## Existing Materials: Brickwork / Walls - London stock brick, white smooth render Pitched roof - Concrete tile roof Flat roof - Felt flat roof Windows - White uPVC framed windows Doors - White timber front door, white uPVC glazed doors RWP's / Gutter's / Fascia's - Black uPVC downpipes and gutters, White timber boxed fascia KEY Existing walls --- Boundary line Existing furniture – – – Level line - - 1.5m head height — — 1.8m head height Rev Notes Date Planning Issue 29/02/2024 Α Job Title Proposed first floor rear extension, loft conversion with rear main dormer, raised ridge, outrigger dormer and all associated works at 51 Archdale Road, London, SE22 9HL Drawing Status Planning Drawings Client Safa Ali Drawing Title Existing Drawings Drawn AR Checked JC 1:100@A1 1 0 1 2 3 4 5 Image: Scale 1:100 m Date Feb 2024 Drawing No. B195049-1100 <sub>Rev</sub>