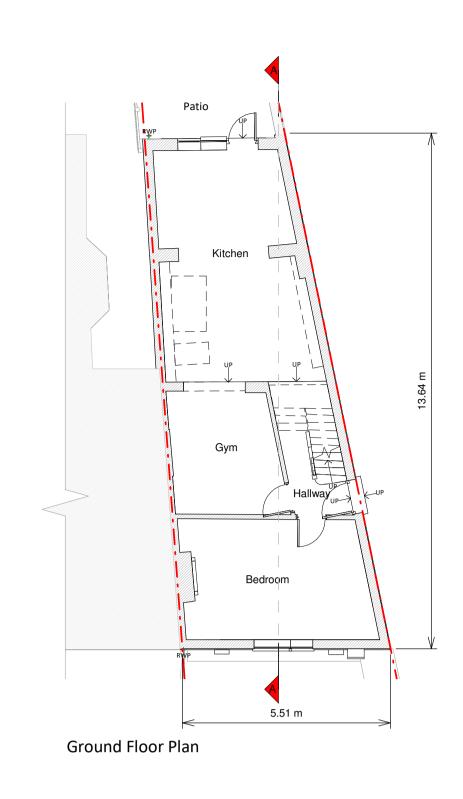

## Existing Materials: Brickwork / Walls - London stock brick, white smooth render Pitched roof - Concrete tile roof Flat roof - Felt flat roof Windows - White uPVC framed windows Doors - White timber front door, white uPVC glazed doors RWP's / Gutter's / Fascia's - Black uPVC downpipes and gutters, White timber boxed fascia KEY Existing walls --- Boundary line Existing furniture – – – Level line - - 1.5m head height — — 1.8m head height Rev Notes Date Planning Issue 29/02/2024 Α Job Title Proposed first floor rear extension, loft conversion with rear main dormer, raised ridge, outrigger dormer and all associated works at 51 Archdale Road, London, SE22 9HL Drawing Status Planning Drawings Client Safa Ali Drawing Title Existing Drawings Drawn AR Checked JC 1:100@A1 1 0 1 2 3 4 5 Image: Scale 1:100 m Date Feb 2024 Drawing No. B195049-1100 <sub>Rev</sub>