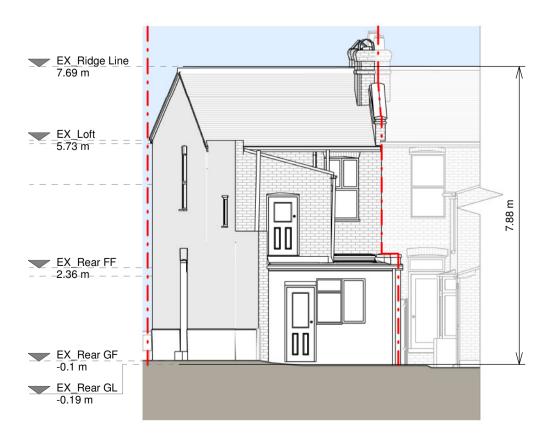

Front Elevation

Left Side Elevation

**Right Side Elevation** 

**Rear Elevation** 

Roof Plan

Section A - A

Copyright in the design and this drawing is the property of RESI. Reproduction in whole or in part is forbidden without written sanction of RESI. This drawing must be read in conjunction with all other relevant documentation and drawings. RESI accepts no liability for any expense, loss or damage of whatsoever nature and however arising from any variation which has not been referred to them and their approval obtained. Print out to actual scale. Do not scale, except unless for Planning purposes. All dimensions to be cross-checked on-site prior to manufacture and construction. Any discrepancies to be reported to RESI immediately.

## Existing Materials: Brickwork / Walls - London stock brick, white smooth render Pitched roof - Concrete tile roof Flat roof - Felt flat roof Windows - White uPVC framed windows Doors - White timber front door, white uPVC glazed doors RWP's / Gutter's / Fascia's - Black uPVC downpipes and gutters, White timber boxed fascia KEY Existing walls --- Boundary line Existing furniture – – – Level line - - 1.5m head height — — 1.8m head height Rev Notes Date Planning Issue 29/02/2024 Α Job Title Proposed first floor rear extension, loft conversion with rear main dormer, raised ridge, outrigger dormer and all associated works at 51 Archdale Road, London, SE22 9HL Drawing Status Planning Drawings Client Safa Ali Drawing Title Existing Drawings Drawn AR Checked JC 1:100@A1 1 0 1 2 3 4 5 Image: Scale 1:100 m Date Feb 2024 Drawing No. B195049-1100 <sub>Rev</sub>