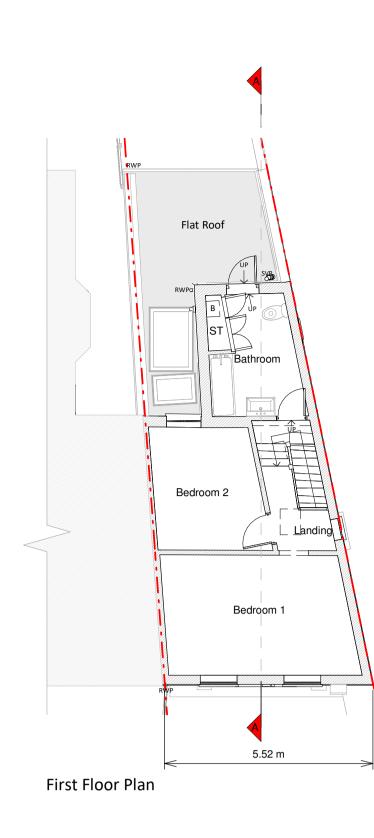

## Existing Materials: Brickwork / Walls - London stock brick, white smooth render Pitched roof - Concrete tile roof Flat roof - Felt flat roof Windows - White uPVC framed windows Doors - White timber front door, white uPVC glazed doors RWP's / Gutter's / Fascia's - Black uPVC downpipes and gutters, White timber boxed fascia KEY Existing walls --- Boundary line Existing furniture – – – Level line - - 1.5m head height — — 1.8m head height Rev Notes Date Planning Issue 29/02/2024 Α Job Title Proposed first floor rear extension, loft conversion with rear main dormer, raised ridge, outrigger dormer and all associated works at 51 Archdale Road, London, SE22 9HL Drawing Status Planning Drawings Client Safa Ali Drawing Title Existing Drawings Drawn AR Checked JC 1:100@A1 1 0 1 2 3 4 5 Image: Scale 1:100 m Date Feb 2024 Drawing No. B195049-1100 <sub>Rev</sub>