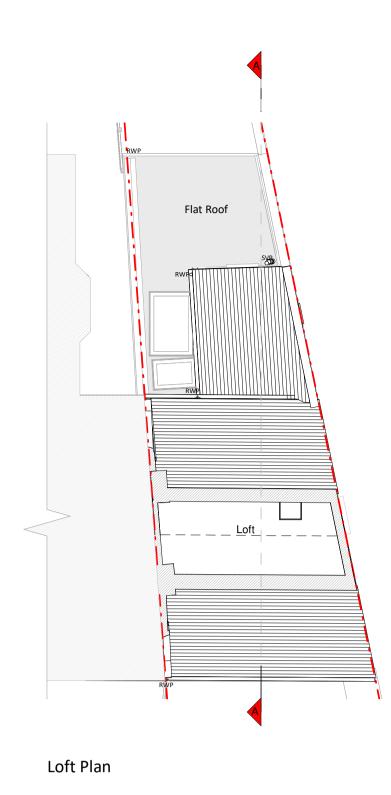

Front Elevation

Left Side Elevation

**Right Side Elevation** 

**Rear Elevation** 

Roof Plan

Section A - A

Copyright in the design and this drawing is the property of RESI. Reproduction in whole or in part is forbidden without written sanction of RESI. This drawing must be read in conjunction with all other relevant documentation and drawings. RESI accepts no liability for any expense, loss or damage of whatsoever nature and however arising from any variation which has not been referred to them and their approval obtained. Print out to actual scale. Do not scale, except unless for Planning purposes. All dimensions to be cross-checked on-site prior to manufacture and construction. Any discrepancies to be reported to RESI immediately.

## Existing Materials: Brickwork / Walls - London stock brick, white smooth render Pitched roof - Concrete tile roof Flat roof - Felt flat roof Windows - White uPVC framed windows Doors - White timber front door, white uPVC glazed doors RWP's / Gutter's / Fascia's - Black uPVC downpipes and gutters, White timber boxed fascia KEY Existing walls --- Boundary line Existing furniture – – – Level line - - 1.5m head height — — 1.8m head height Rev Notes Date Planning Issue 29/02/2024 Α Job Title Proposed first floor rear extension, loft conversion with rear main dormer, raised ridge, outrigger dormer and all associated works at 51 Archdale Road, London, SE22 9HL Drawing Status Planning Drawings Client Safa Ali Drawing Title Existing Drawings Drawn AR Checked JC 1:100@A1 1 0 1 2 3 4 5 Image: Scale 1:100 m Date Feb 2024 Drawing No. B195049-1100 <sub>Rev</sub>