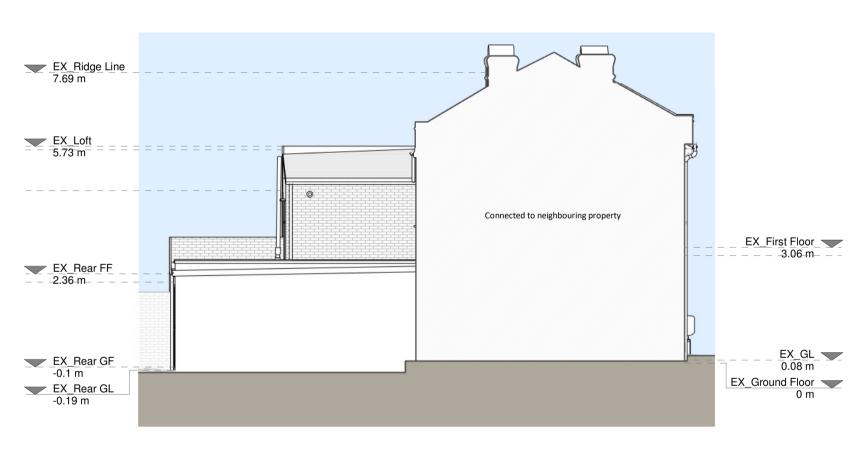

Front Elevation

Left Side Elevation

**Right Side Elevation** 

**Rear Elevation** 

Roof Plan

Section A - A

Copyright in the design and this drawing is the property of RESI. Reproduction in whole or in part is forbidden without written sanction of RESI. This drawing must be read in conjunction with all other relevant documentation and drawings. RESI accepts no liability for any expense, loss or damage of whatsoever nature and however arising from any variation which has not been referred to them and their approval obtained. Print out to actual scale. Do not scale, except unless for Planning purposes. All dimensions to be cross-checked on-site prior to manufacture and construction. Any discrepancies to be reported to RESI immediately.

## Existing Materials: Brickwork / Walls - London stock brick, white smooth render Pitched roof - Concrete tile roof Flat roof - Felt flat roof Windows - White uPVC framed windows Doors - White timber front door, white uPVC glazed doors RWP's / Gutter's / Fascia's - Black uPVC downpipes and gutters, White timber boxed fascia KEY Existing walls --- Boundary line Existing furniture – – – Level line - - 1.5m head height — — 1.8m head height Rev Notes Date Planning Issue 29/02/2024 Α Job Title Proposed first floor rear extension, loft conversion with rear main dormer, raised ridge, outrigger dormer and all associated works at 51 Archdale Road, London, SE22 9HL Drawing Status Planning Drawings Client Safa Ali Drawing Title Existing Drawings Drawn AR Checked JC 1:100@A1 1 0 1 2 3 4 5 Image: Scale 1:100 m Date Feb 2024 Drawing No. B195049-1100 <sub>Rev</sub>