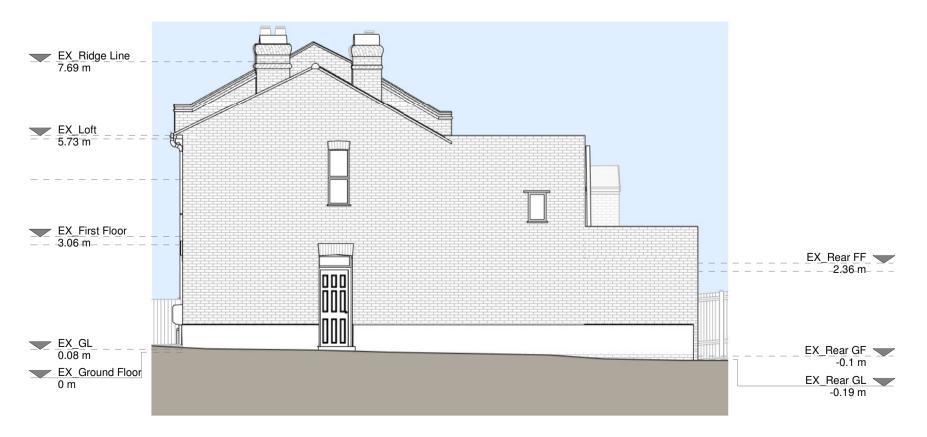

Front Elevation

Left Side Elevation

**Right Side Elevation** 

**Rear Elevation** 

Roof Plan

Section A - A

Copyright in the design and this drawing is the property of RESI. Reproduction in whole or in part is forbidden without written sanction of RESI. This drawing must be read in conjunction with all other relevant documentation and drawings. RESI accepts no liability for any expense, loss or damage of whatsoever nature and however arising from any variation which has not been referred to them and their approval obtained. Print out to actual scale. Do not scale, except unless for Planning purposes. All dimensions to be cross-checked on-site prior to manufacture and construction. Any discrepancies to be reported to RESI immediately.

## Existing Materials: Brickwork / Walls - London stock brick, white smooth render Pitched roof - Concrete tile roof Flat roof - Felt flat roof Windows - White uPVC framed windows Doors - White timber front door, white uPVC glazed doors RWP's / Gutter's / Fascia's - Black uPVC downpipes and gutters, White timber boxed fascia KEY Existing walls --- Boundary line Existing furniture – – – Level line - - 1.5m head height — — 1.8m head height Rev Notes Date Planning Issue 29/02/2024 Α Job Title Proposed first floor rear extension, loft conversion with rear main dormer, raised ridge, outrigger dormer and all associated works at 51 Archdale Road, London, SE22 9HL Drawing Status Planning Drawings Client Safa Ali Drawing Title Existing Drawings Drawn AR Checked JC 1:100@A1 1 0 1 2 3 4 5 Image: Scale 1:100 m Date Feb 2024 Drawing No. B195049-1100 <sub>Rev</sub>