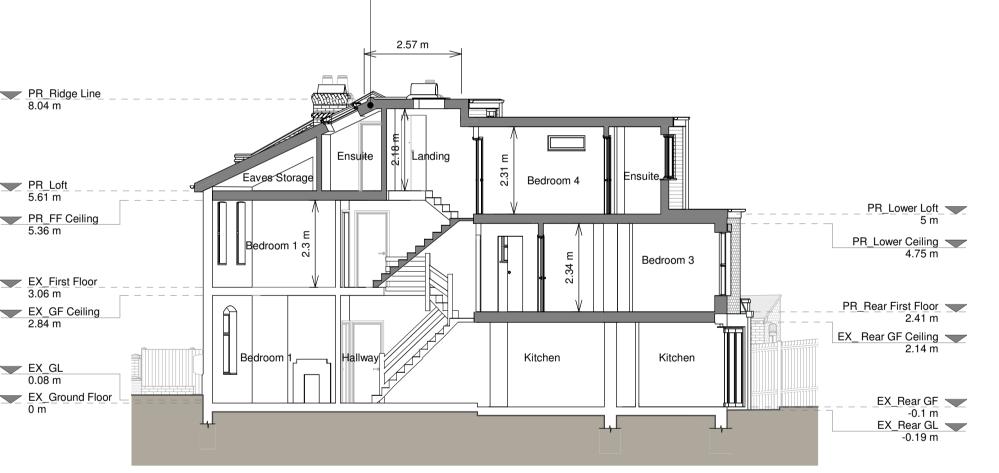

Front Elevation

PR\_Lower Loft\_\_\_\_\_5 m\_\_\_\_

EX\_Rear GF -0.1 m

EX\_Rear GL -0.19 m

Left Side Elevation

**Right Side Elevation Rear Elevation** 

Ridge raised to achieve sufficient head height

Section A - A

Brickwork / Walls - London stock brick to match existing and tiled timber walls for dormer

Proposed Materials:

Flat roof - Fiberglass

| KEY                   |                                       |
|-----------------------|---------------------------------------|
| Existing walls        | Boundary line                         |
| Proposed walls        | <ul> <li>Proposed beam</li> </ul>     |
| Proposed furniture    | <ul> <li>Proposed drainage</li> </ul> |
| Proposed staircase    | <ul> <li>Existing removed</li> </ul>  |
| Proposed windows      | - $-$ 1.5m head height                |
| RL Proposed rooflight | — — 1.8m head height                  |
|                       |                                       |