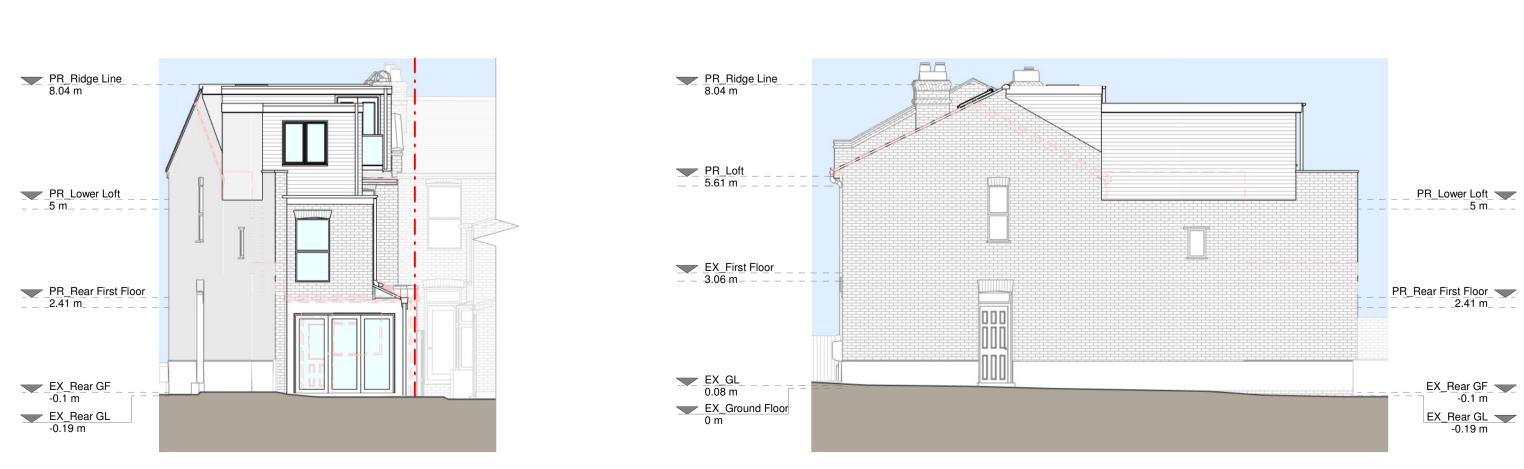

Front Elevation

PR\_Lower Loft\_\_\_\_\_5 m\_\_\_\_

EX\_Rear GF -0.1 m

EX\_Rear GL -0.19 m

Left Side Elevation

**Right Side Elevation Rear Elevation** 

Ridge raised to achieve sufficient head height

Section A - A

Brickwork / Walls - London stock brick to match existing and tiled timber walls for dormer

Proposed Materials:

Flat roof - Fiberglass

| KEY                   |                                       |
|-----------------------|---------------------------------------|
| Existing walls        | Boundary line                         |
| Proposed walls        | <ul> <li>Proposed beam</li> </ul>     |
| Proposed furniture    | <ul> <li>Proposed drainage</li> </ul> |
| Proposed staircase    | <ul> <li>Existing removed</li> </ul>  |
| Proposed windows      | - $-$ 1.5m head height                |
| RL Proposed rooflight | — — 1.8m head height                  |
|                       |                                       |