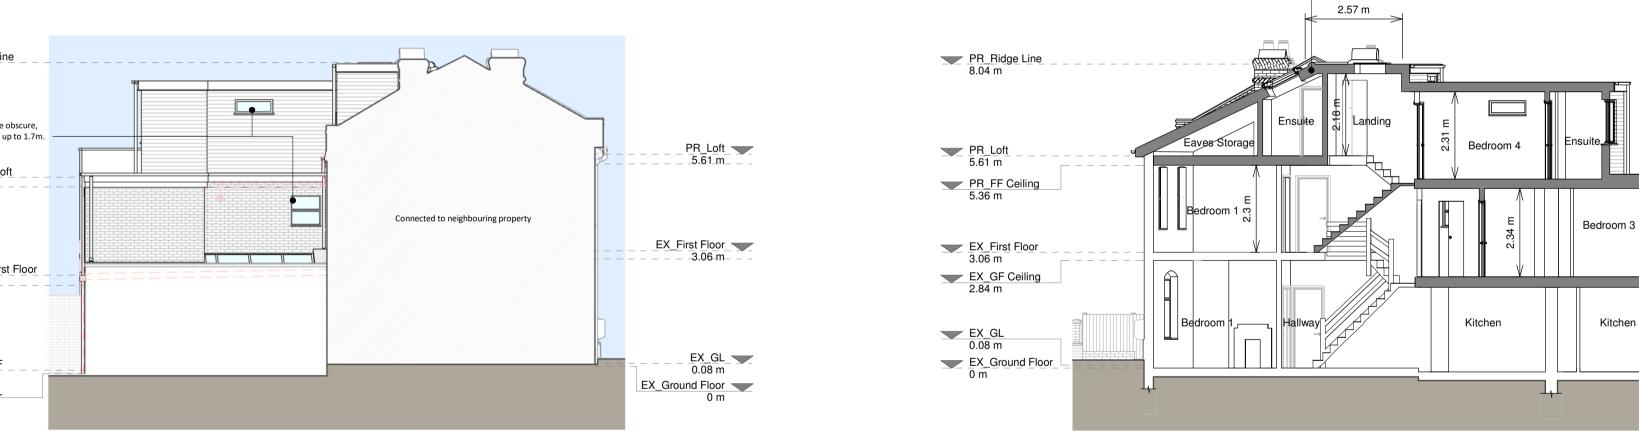

Front Elevation

PR\_Lower Loft\_\_\_\_\_5 m\_\_\_\_

EX\_Rear GF -0.1 m

EX\_Rear GL -0.19 m

Left Side Elevation

**Right Side Elevation Rear Elevation** 

Ridge raised to achieve sufficient head height

Section A - A

Brickwork / Walls - London stock brick to match existing and tiled timber walls for dormer

Proposed Materials:

Flat roof - Fiberglass

| KEY                   |                                       |
|-----------------------|---------------------------------------|
| Existing walls        | Boundary line                         |
| Proposed walls        | <ul> <li>Proposed beam</li> </ul>     |
| Proposed furniture    | <ul> <li>Proposed drainage</li> </ul> |
| Proposed staircase    | <ul> <li>Existing removed</li> </ul>  |
| Proposed windows      | - $-$ 1.5m head height                |
| RL Proposed rooflight | — — 1.8m head height                  |
|                       |                                       |