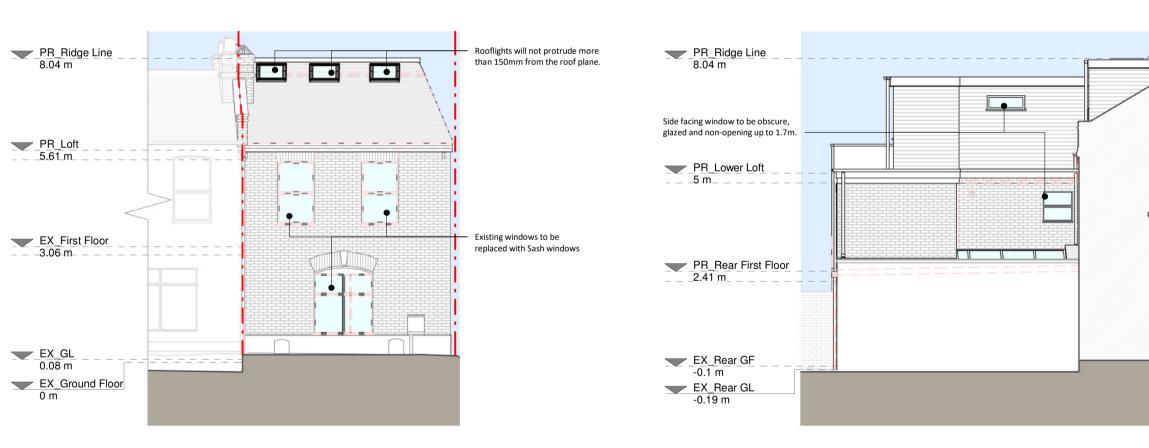

Front Elevation

PR\_Lower Loft\_\_\_\_\_5 m\_\_\_\_

EX\_Rear GF -0.1 m

EX\_Rear GL -0.19 m

Left Side Elevation

**Right Side Elevation Rear Elevation** 

Ridge raised to achieve sufficient head height

Section A - A

Brickwork / Walls - London stock brick to match existing and tiled timber walls for dormer

Proposed Materials:

Flat roof - Fiberglass

| KEY                   |                                       |
|-----------------------|---------------------------------------|
| Existing walls        | Boundary line                         |
| Proposed walls        | <ul> <li>Proposed beam</li> </ul>     |
| Proposed furniture    | <ul> <li>Proposed drainage</li> </ul> |
| Proposed staircase    | <ul> <li>Existing removed</li> </ul>  |
| Proposed windows      | - $-$ 1.5m head height                |
| RL Proposed rooflight | — — 1.8m head height                  |
|                       |                                       |