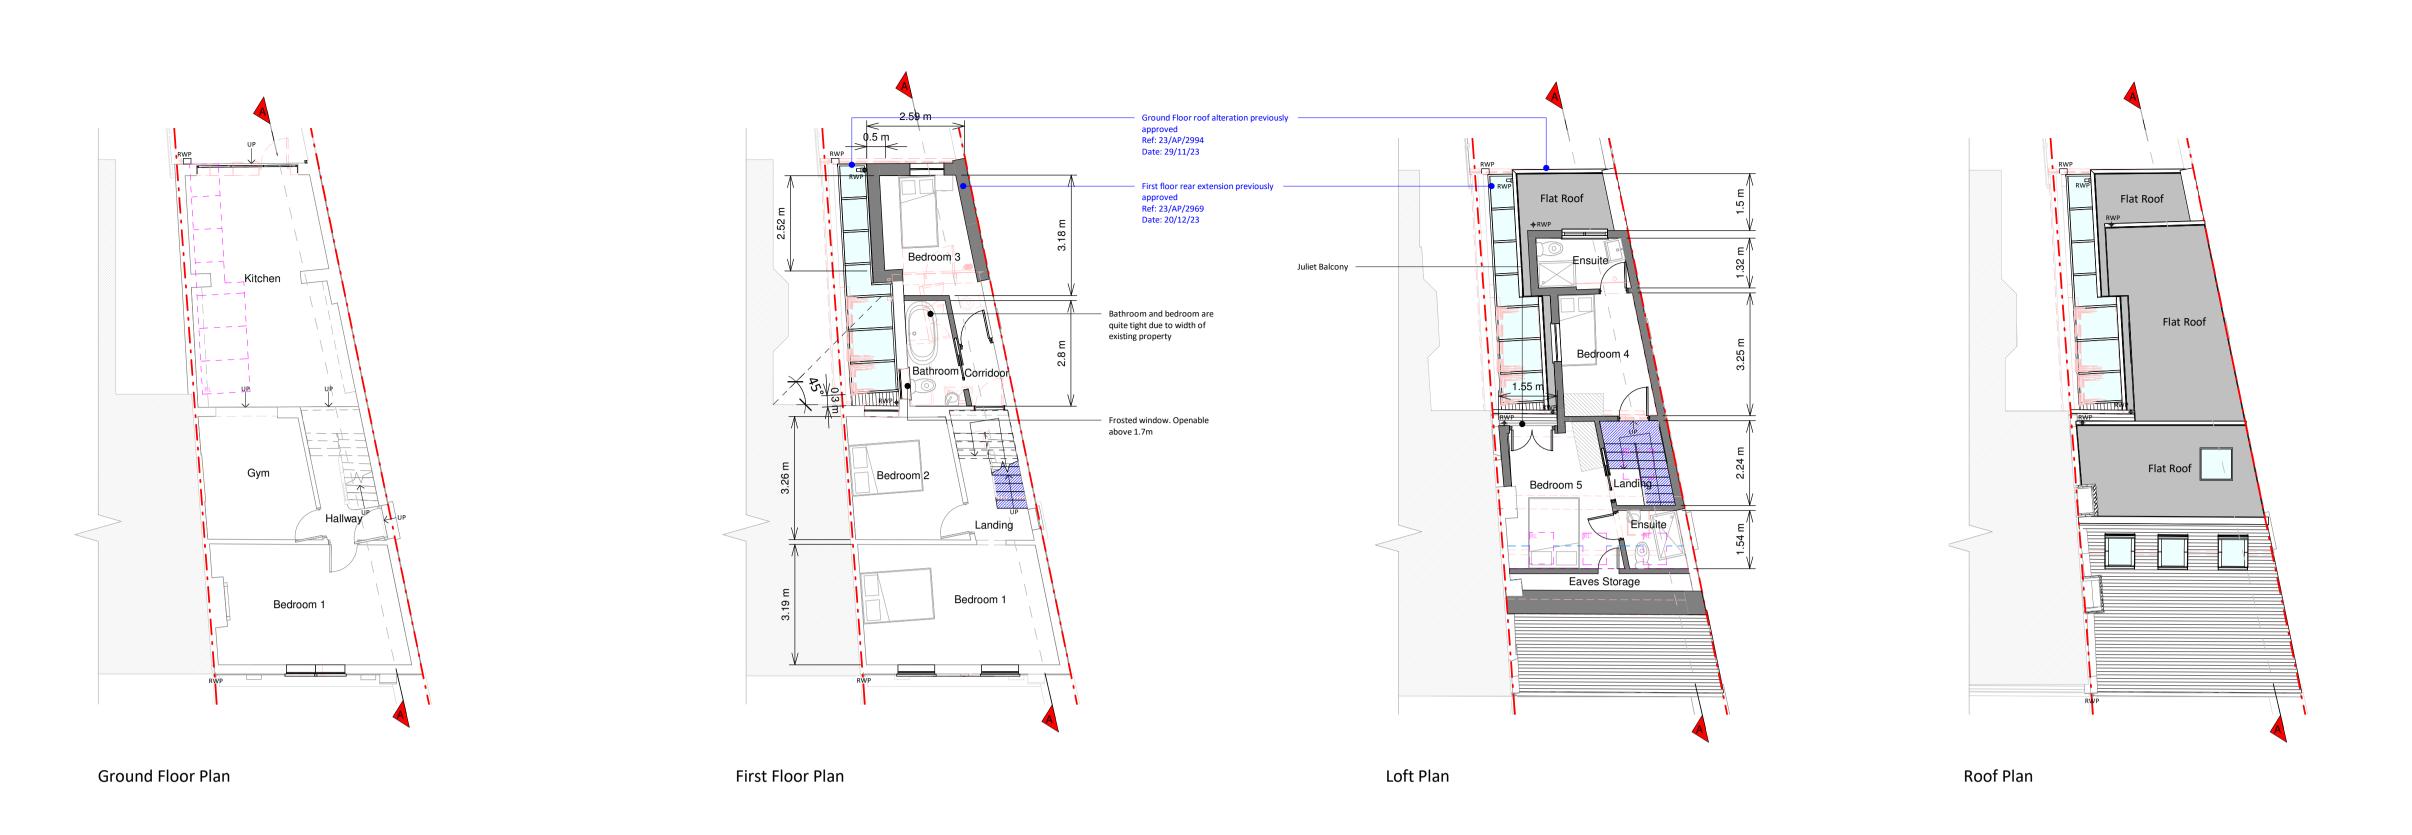

Brickwork / Walls - London stock brick to match existing and tiled timber walls for dormer

Proposed Materials:

Flat roof - Fiberglass

| KEY                   |                                       |
|-----------------------|---------------------------------------|
| Existing walls        | Boundary line                         |
| Proposed walls        | <ul> <li>Proposed beam</li> </ul>     |
| Proposed furniture    | <ul> <li>Proposed drainage</li> </ul> |
| Proposed staircase    | <ul> <li>Existing removed</li> </ul>  |
| Proposed windows      | - $-$ 1.5m head height                |
| RL Proposed rooflight | — — 1.8m head height                  |
|                       |                                       |