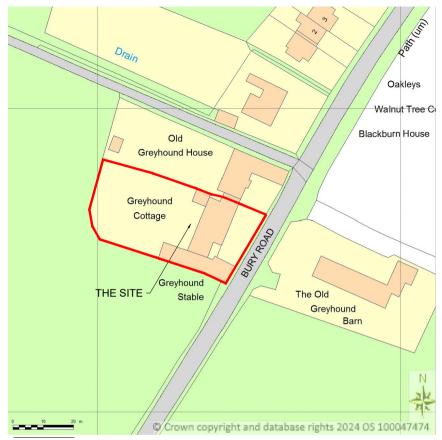

SCALE: 1:1250 on A4
CENTRE COORDINATES: 599141 278763,

## Supplied by Streetwise Maps Ltd www.streetwise.net Licence No: 100047474

scale: 1/1250 Om 10m 25m 50m 75m 100m 14:48:46 15/02/2024

| Client  |                                                                                        | Scale                                                                                                                                                                                                           | Date       | Drawn                      | Checked | Drawing Size |
|---------|----------------------------------------------------------------------------------------|-----------------------------------------------------------------------------------------------------------------------------------------------------------------------------------------------------------------|------------|----------------------------|---------|--------------|
|         | Mrs Valada                                                                             | 1:1250                                                                                                                                                                                                          | 16.02.24   | DA                         | OR      | A4           |
| Project | New Roof Windows to Greyhound Stable,<br>Greyhound Cottage, Bury Road, Hopton, Suffolk | Drawing Number<br>PF_407_01                                                                                                                                                                                     | Revision - | Status Planning Permission |         | Series       |
| Title   | Location Plan                                                                          | This drawing remains the property of PlanFree and may not be copied, altered, reproduced or disclose without prior consent of PlanFree. Do not scale dimensions from the drawing. All dimentions are subject to |            |                            |         |              |