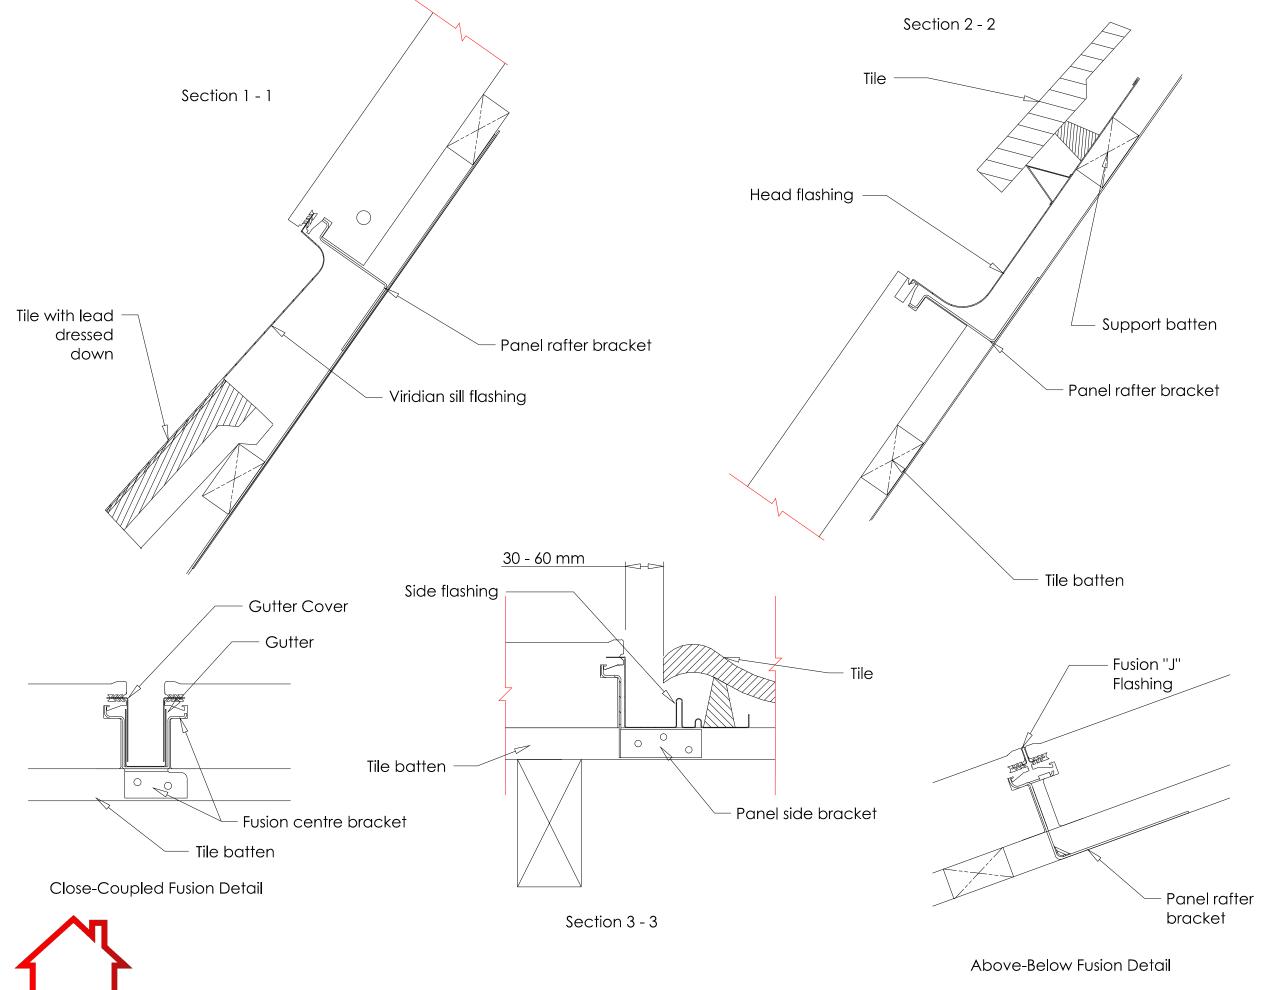

 Enfield, N18 1AX
 DATE ISSUED: 15/02/2024

 DWG TITLE: Condition 6 (Solar PV) Solar Panel Fixing Details
 STAGE: DRAWN BY: REFERENCE NO: SCALE: CODE: A CON 6/3 A

THIS DRAWING IS COPYRIGHT OF TMG GROUP INC LTD