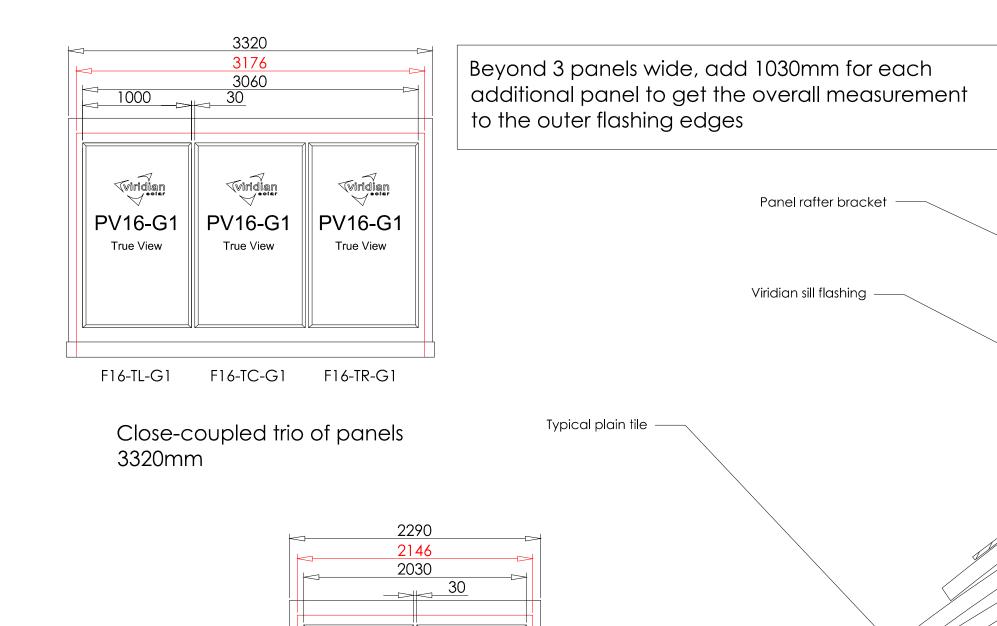

Close-coupled pair of panels 2290mm

Viridian

PV16-G1

True View

viridian

PV16-G1

True View

F16-TL-G1

F16-TR-G1

flashing

NOTES: THE CONTRACTORS ARE TO CHECK ALL DIMENSIONS, DRAIN RUNS AND GENERAL CONDITIONS ON SITE BEFORE WORKS COMMENCE, AND INFORM TMG GROUP INC LTD TRADING AS TMG CONSULTANCIES IMMEDIATELY UPON DISCOVERY OF ANY ERRORS, OMISSIONS OR DISCREPANCIES.ALL WORKS ARE TO BE CARRIED OUT IN ACCORDANCE WITH CURRENT BUILDING REGULATIONS, BRITISH STANDARDS, CODE OF PRACTICE AND LOCAL AUTHORITY REQUIREMENTS.