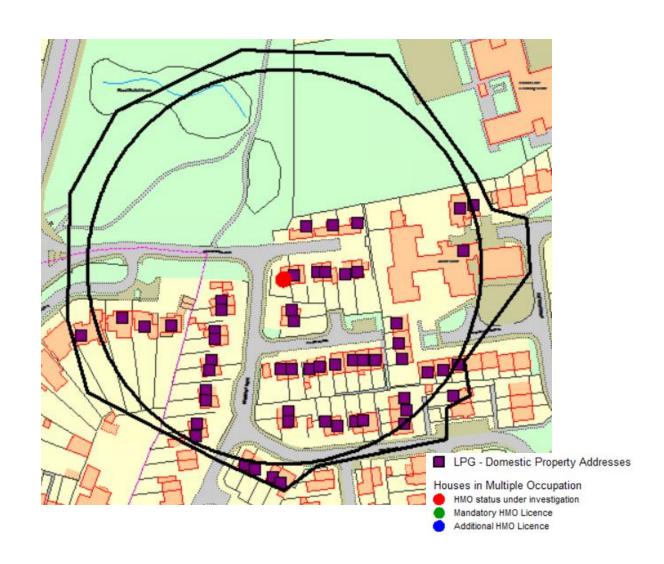

## Site location plan

## Existing HMO's identified

50399 200001049984 2 Heemstede Lane, Leamington Spa, CV32 5WA