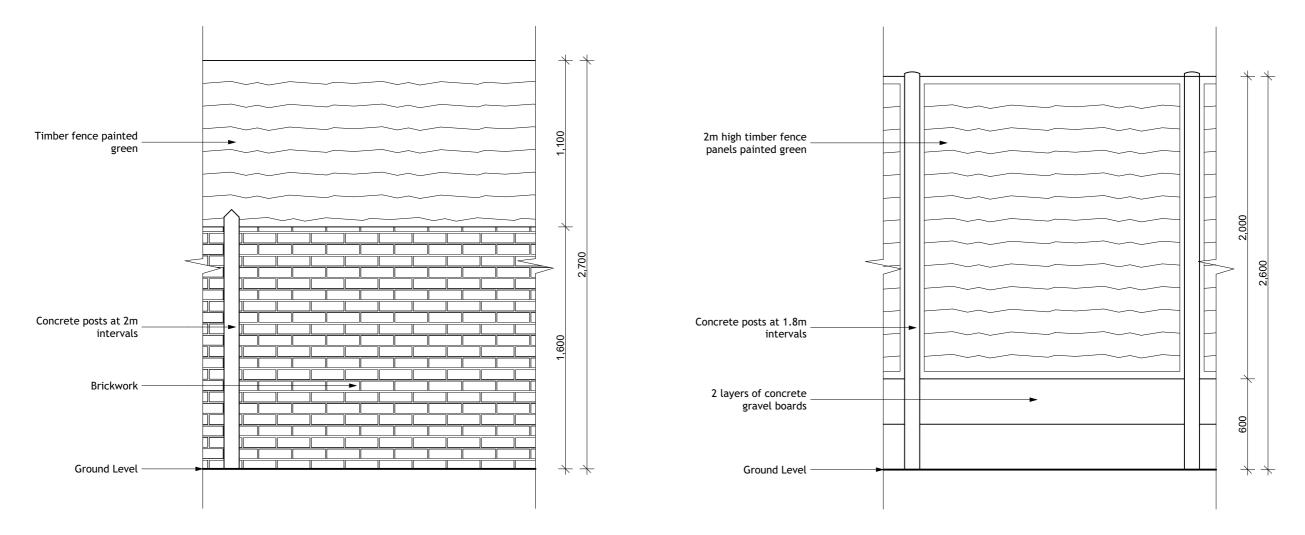

**Existing Boundary Fence Elevation** 

**Proposed Boundary Fence Elevation** 

| painter architects limited                                                    |                 |                              | Address: 5 Bewdley Hill, Kidderminster, DY11 6BS Tel: 07962 183315<br>Email: richard@painterarchitects.com Website: www.painterarchitects.com |                    |  |
|-------------------------------------------------------------------------------|-----------------|------------------------------|-----------------------------------------------------------------------------------------------------------------------------------------------|--------------------|--|
| Client: 22 Spring Grove Road, Kidderminster, DY11 7JA Proiect: Drawing Title: |                 | Drawn by: RP Date: 15/06/22  | Scale: 1:20                                                                                                                                   | Drawing Number: 08 |  |
| New Boundary                                                                  | Fence Elevation | Drawing Status: Consultation | Paper<br>Size: A3                                                                                                                             | Revision:          |  |