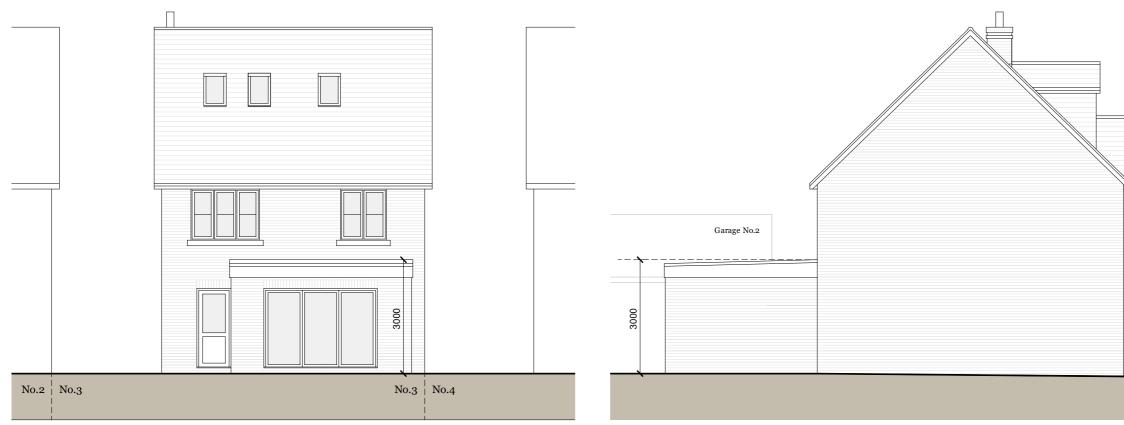

Rear elevation (north west)

Side elevation (south west)

Proposed Materials:

Walls -Brick to match existing

Roof -Single ply membrane

Bi-fold doors -Aluminium frame

Windows-White UPVC frames

Fascia and soffits -White UPVC