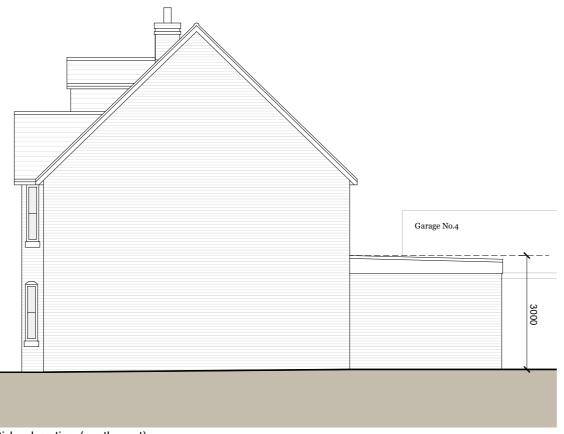

Rear elevation (north west)

Side elevation (south west)

Proposed Materials:

Walls -Brick to match existing

Roof -Single ply membrane

Bi-fold doors -Aluminium frame

Windows-White UPVC frames

Fascia and soffits -White UPVC