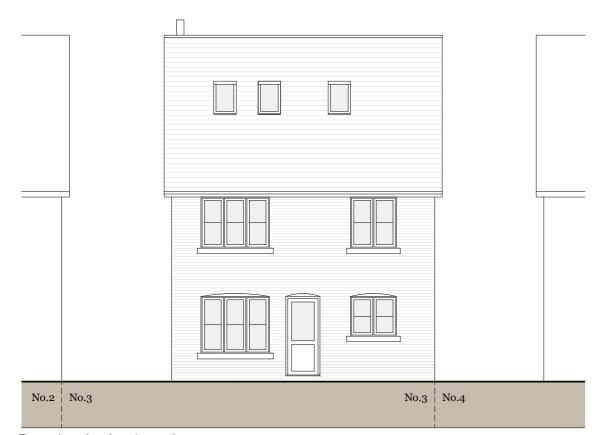

Front elevation (south east)

Rear elevation (north west)

Side elevation (north east)

Side elevation (south west)