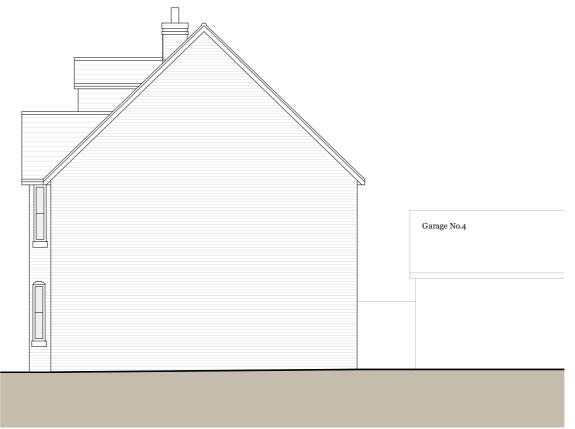

Front elevation (south east)

Rear elevation (north west)

Side elevation (north east)

Side elevation (south west)