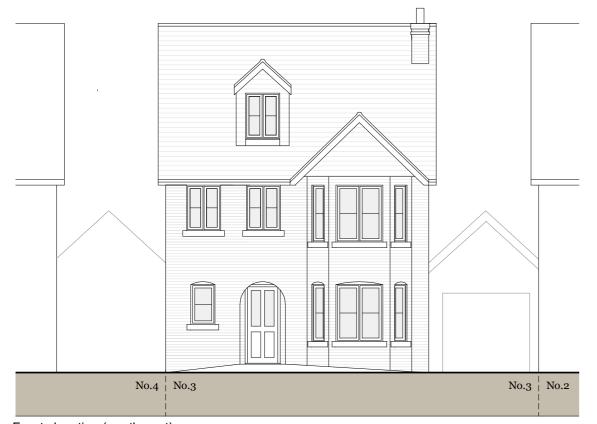

Front elevation (south east)

Rear elevation (north west)

Side elevation (north east)

Side elevation (south west)