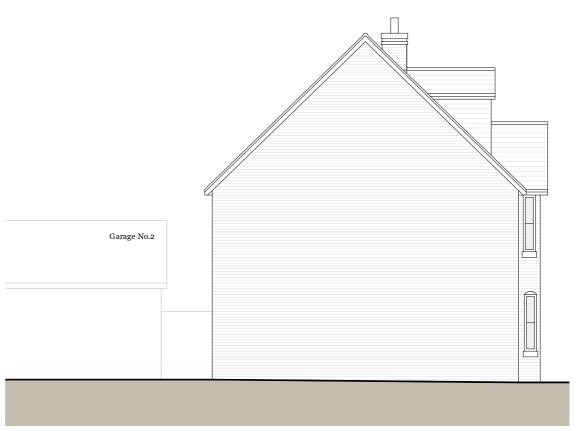

Front elevation (south east)

Rear elevation (north west)

Side elevation (north east)

Side elevation (south west)