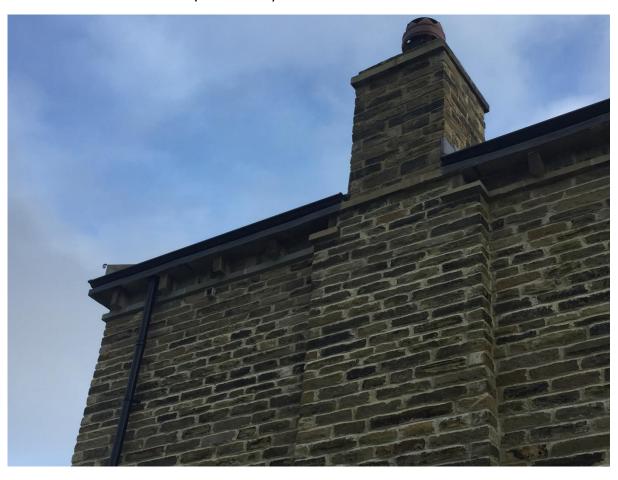

SITE PHOTO 06: South-West Elevation (New Extension)

SITE PHOTO 07: North-West Elevation

SITE PHOTO 08: North-East Elevation

SITE PHOTO 09: North-West Elevation (existing house gable end)

SITE PHOTO 10: South-West Elevation (Existing House)