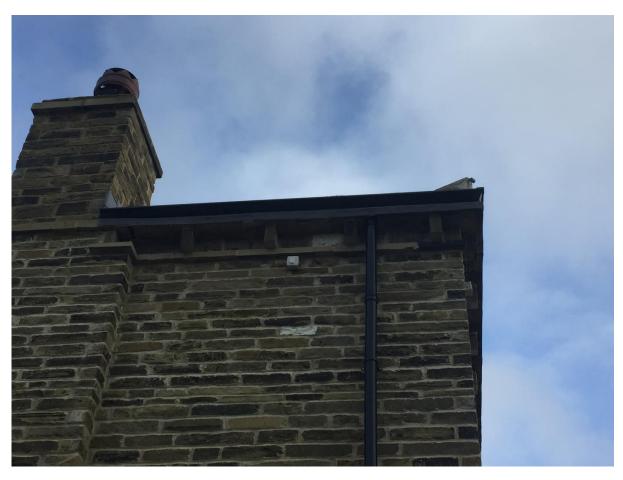

SITE PHOTO 11: South-West Elevation (Existing House)

SITE PHOTO 12: South-West Elevation (Existing House)

SITE PHOTO 13: South-East Elevation (Existing House)

SITE PHOTO 14: South-West Elevation (Existing House below first floor window)