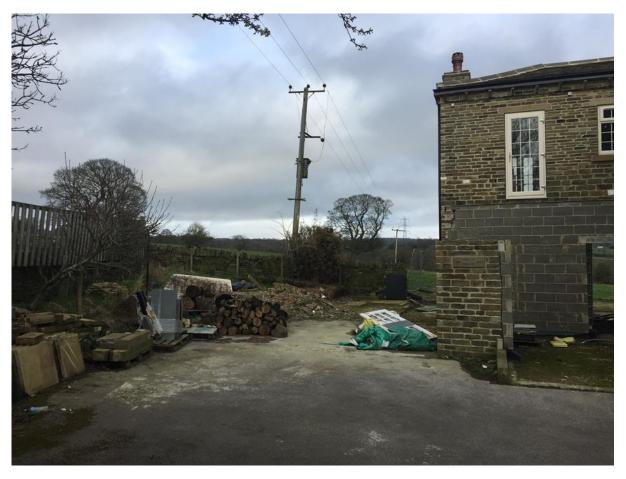

Application Number: 24/00162/HSE

Proposal: Single storey garage extension to existing house

Location: Coley Chase, Coley Hall Lane, Norwood Green, Brighouse, Calderdale HX3 8RD

SITE PHOTO 01: Approach to new garage position