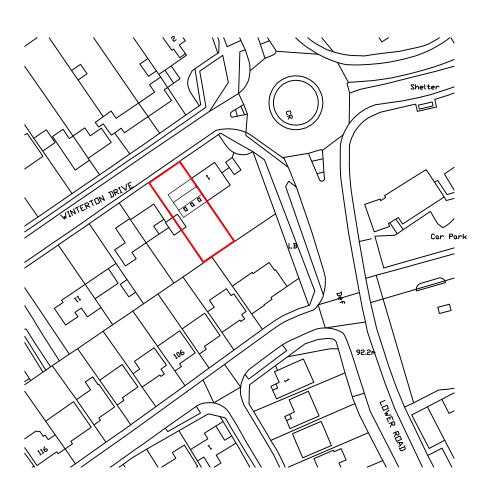

Produced on 01 March 2024 from the Ordnance Survey National Geographic Database and incorporating surveyed revision available at this date.

This map shows the area bounded by 482372 211601,482514 211601,482514 211743,482372 211743,482372 211601

Crown copyright and database rights 2024 OS 100054135. Supplied by copia ltd trading as UKPlanningMaps.com a licensed Ordnance Survey partner (OS 100054135).

Data licence expires 01 March 2025. Unique plan reference: v2e//1067334/1437480

Location Plan 1:1250

REV AMENDMENT DATE

TITLE

3 Winterton Drive HP21 9BD

## Location Plan

DATE 01.03.24 SCALE 1:1250 @ A3

DRAWN BS APPROVED

Home Counties
Architectural
Services

DRAWING STATUS

**APPROVAL** 

REV

203