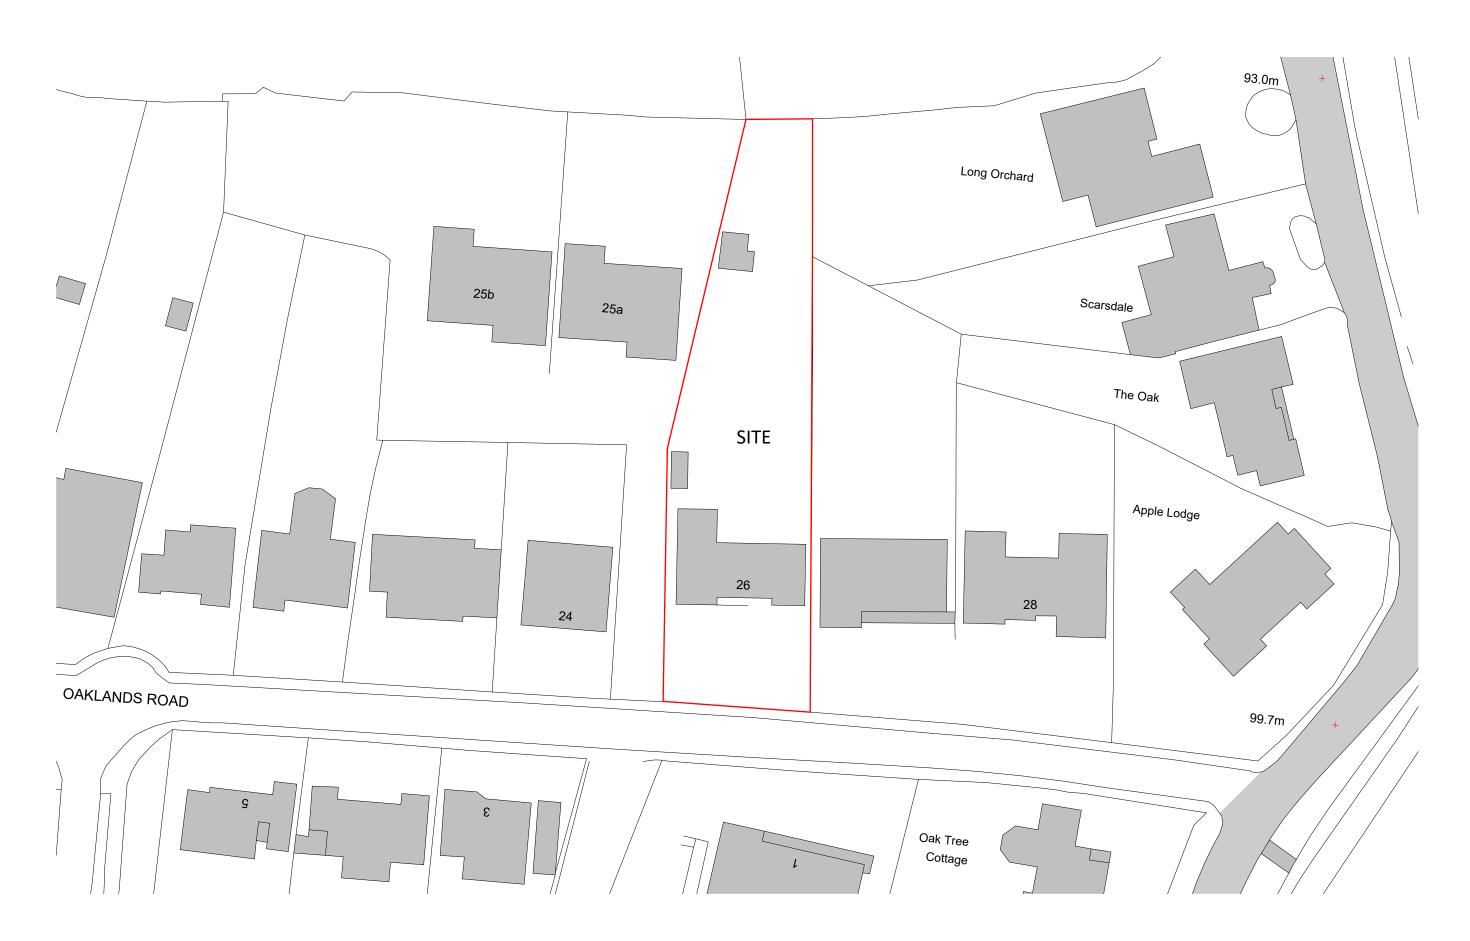

Site Location Plan
1: 1250

Existing Block Plan
1:500

tel: 020 8343 9696

Proposed Block Plan
1:500

| Rev | Date     | Drawn | Description                                                                                         |
|-----|----------|-------|-----------------------------------------------------------------------------------------------------|
| Α   | 22.08.22 | PH    | Full planning application submitted                                                                 |
| В   | 20.03.23 | MS    | S73 - Increased basement and first floor                                                            |
| С   | 05.03.24 | PH    | S73 - Fenestration altered, increased basement and ground, reduced first floor and roof alterations |
|     |          |       |                                                                                                     |
|     |          |       |                                                                                                     |
|     |          |       |                                                                                                     |
|     |          |       |                                                                                                     |
|     |          |       |                                                                                                     |
|     |          |       |                                                                                                     |

| 0m | 10m | 20m | 30m | 40m | 50m |  |
|----|-----|-----|-----|-----|-----|--|
|    |     |     |     |     |     |  |

VISUAL SCALE 1:500 @ A1

## scott & sampson architects

|             | I                             |           |          |
|-------------|-------------------------------|-----------|----------|
| Project:    | 26 Oaklands Road, N20 8AX     | Drawn:    | PH       |
| Client:     | R Calliste                    | Checked:  | MS       |
| Title:      | Site Location and Block Plans | Date:     | 08/08/22 |
| Scale @ A1: | As indicated                  | Status:   | Planning |
| Dwg No:     | 1619. P4.01                   | Revision: | С        |