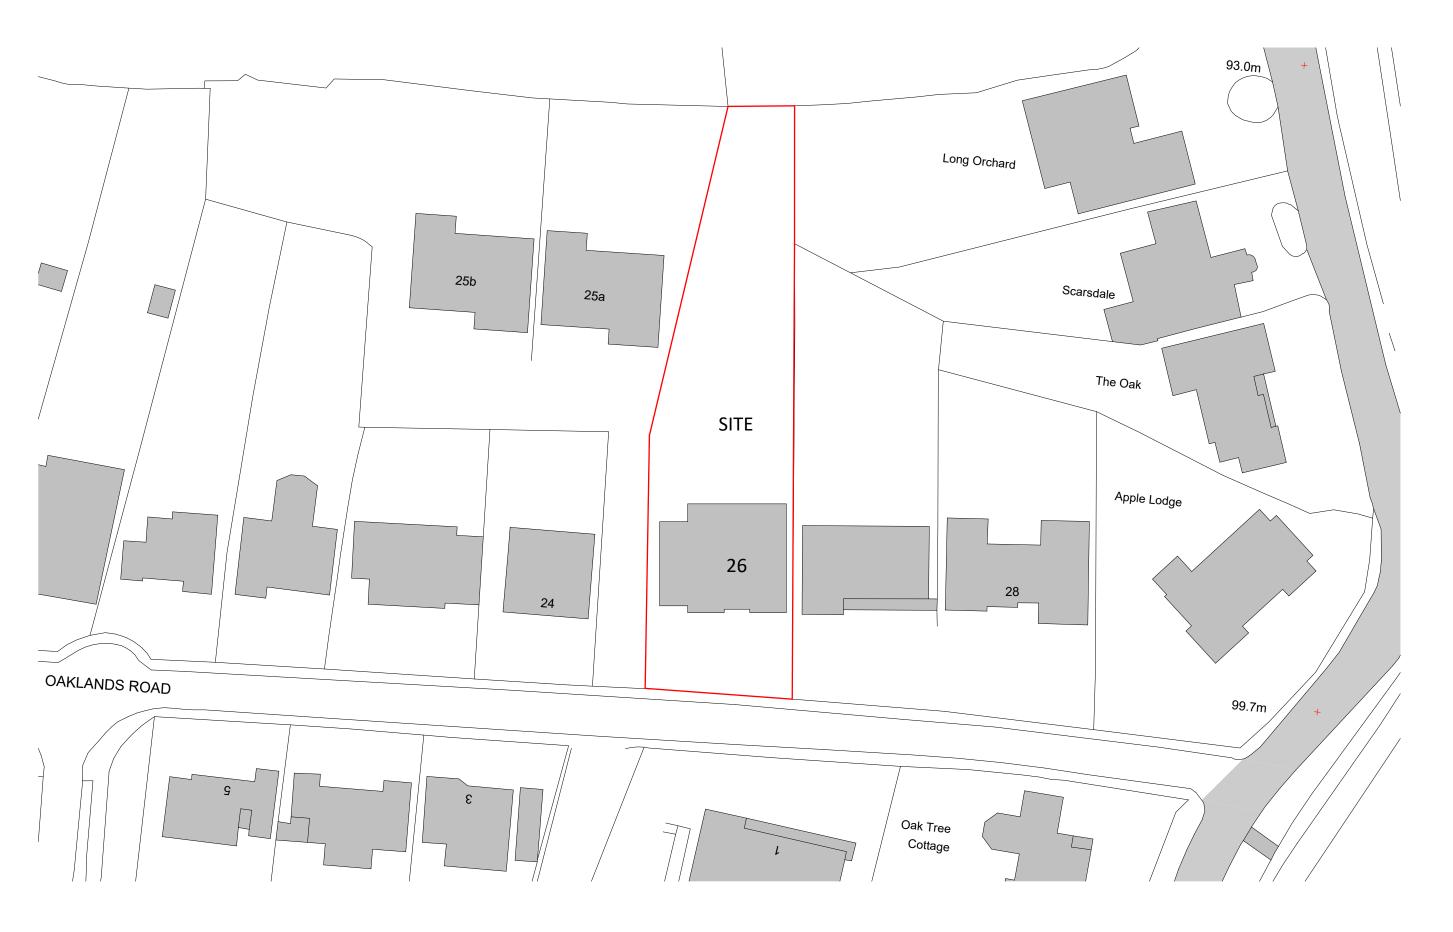

Site Location Plan
1: 1250

Existing Block Plan
1:500

tel: 020 8343 9696

Proposed Block Plan
1:500

| Rev | Date     | Drawn | Description                                                                                         |
|-----|----------|-------|-----------------------------------------------------------------------------------------------------|
| Α   | 22.08.22 | PH    | Full planning application submitted                                                                 |
| В   | 20.03.23 | MS    | S73 - Increased basement and first floor                                                            |
| С   | 05.03.24 | PH    | S73 - Fenestration altered, increased basement and ground, reduced first floor and roof alterations |
|     |          |       |                                                                                                     |
|     |          |       |                                                                                                     |
|     |          |       |                                                                                                     |
|     |          |       |                                                                                                     |
|     |          |       |                                                                                                     |
|     |          |       |                                                                                                     |

| 0m | 10m | 20m | 30m | 40m | 50m |  |
|----|-----|-----|-----|-----|-----|--|
|    |     |     |     |     |     |  |

VISUAL SCALE 1:500 @ A1

## scott & sampson architects

|             | I                             |           |          |
|-------------|-------------------------------|-----------|----------|
| Project:    | 26 Oaklands Road, N20 8AX     | Drawn:    | PH       |
| Client:     | R Calliste                    | Checked:  | MS       |
| Title:      | Site Location and Block Plans | Date:     | 08/08/22 |
| Scale @ A1: | As indicated                  | Status:   | Planning |
| Dwg No:     | 1619. P4.01                   | Revision: | С        |