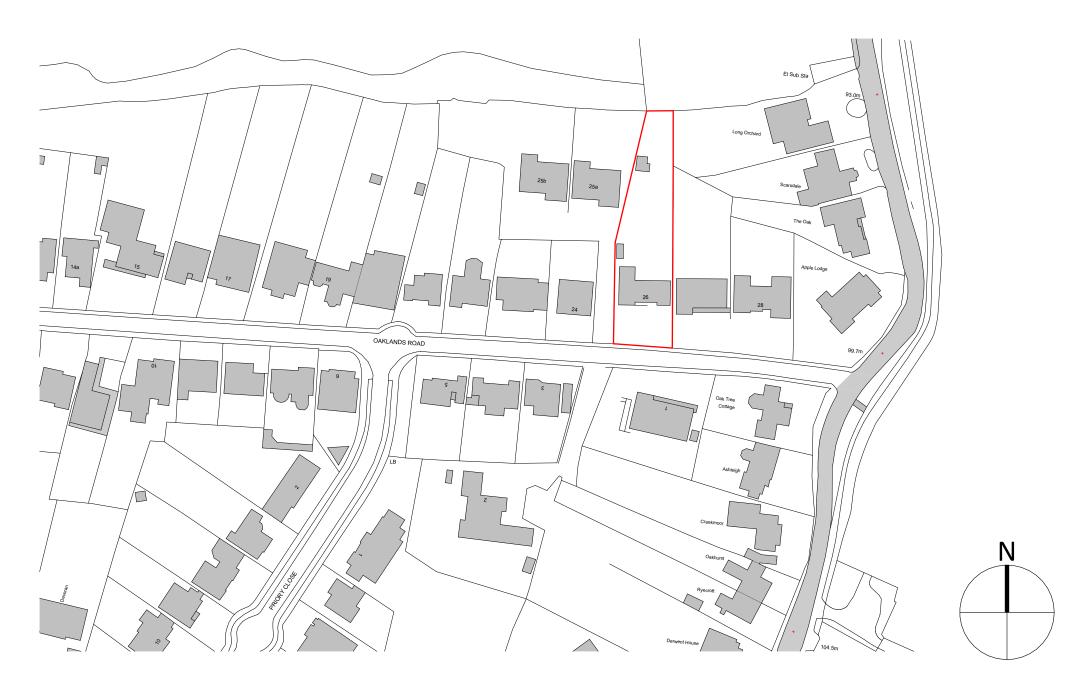

Site Location Plan
1: 1250

Existing Block Plan
1:500

tel: 020 8343 9696

Proposed Block Plan
1:500

| Rev | Date     | Drawn | Description                                                                                         |
|-----|----------|-------|-----------------------------------------------------------------------------------------------------|
| Α   | 22.08.22 | PH    | Full planning application submitted                                                                 |
| В   | 20.03.23 | MS    | S73 - Increased basement and first floor                                                            |
| С   | 05.03.24 | PH    | S73 - Fenestration altered, increased basement and ground, reduced first floor and roof alterations |
|     |          |       |                                                                                                     |
|     |          |       |                                                                                                     |
|     |          |       |                                                                                                     |
|     |          |       |                                                                                                     |
|     |          |       |                                                                                                     |
|     |          |       |                                                                                                     |

| 0m | 10m | 20m | 30m | 40m | 50m |  |
|----|-----|-----|-----|-----|-----|--|
|    |     |     |     |     |     |  |

VISUAL SCALE 1:500 @ A1

## scott & sampson architects

|             | I                             |           |          |
|-------------|-------------------------------|-----------|----------|
| Project:    | 26 Oaklands Road, N20 8AX     | Drawn:    | PH       |
| Client:     | R Calliste                    | Checked:  | MS       |
| Title:      | Site Location and Block Plans | Date:     | 08/08/22 |
| Scale @ A1: | As indicated                  | Status:   | Planning |
| Dwg No:     | 1619. P4.01                   | Revision: | С        |