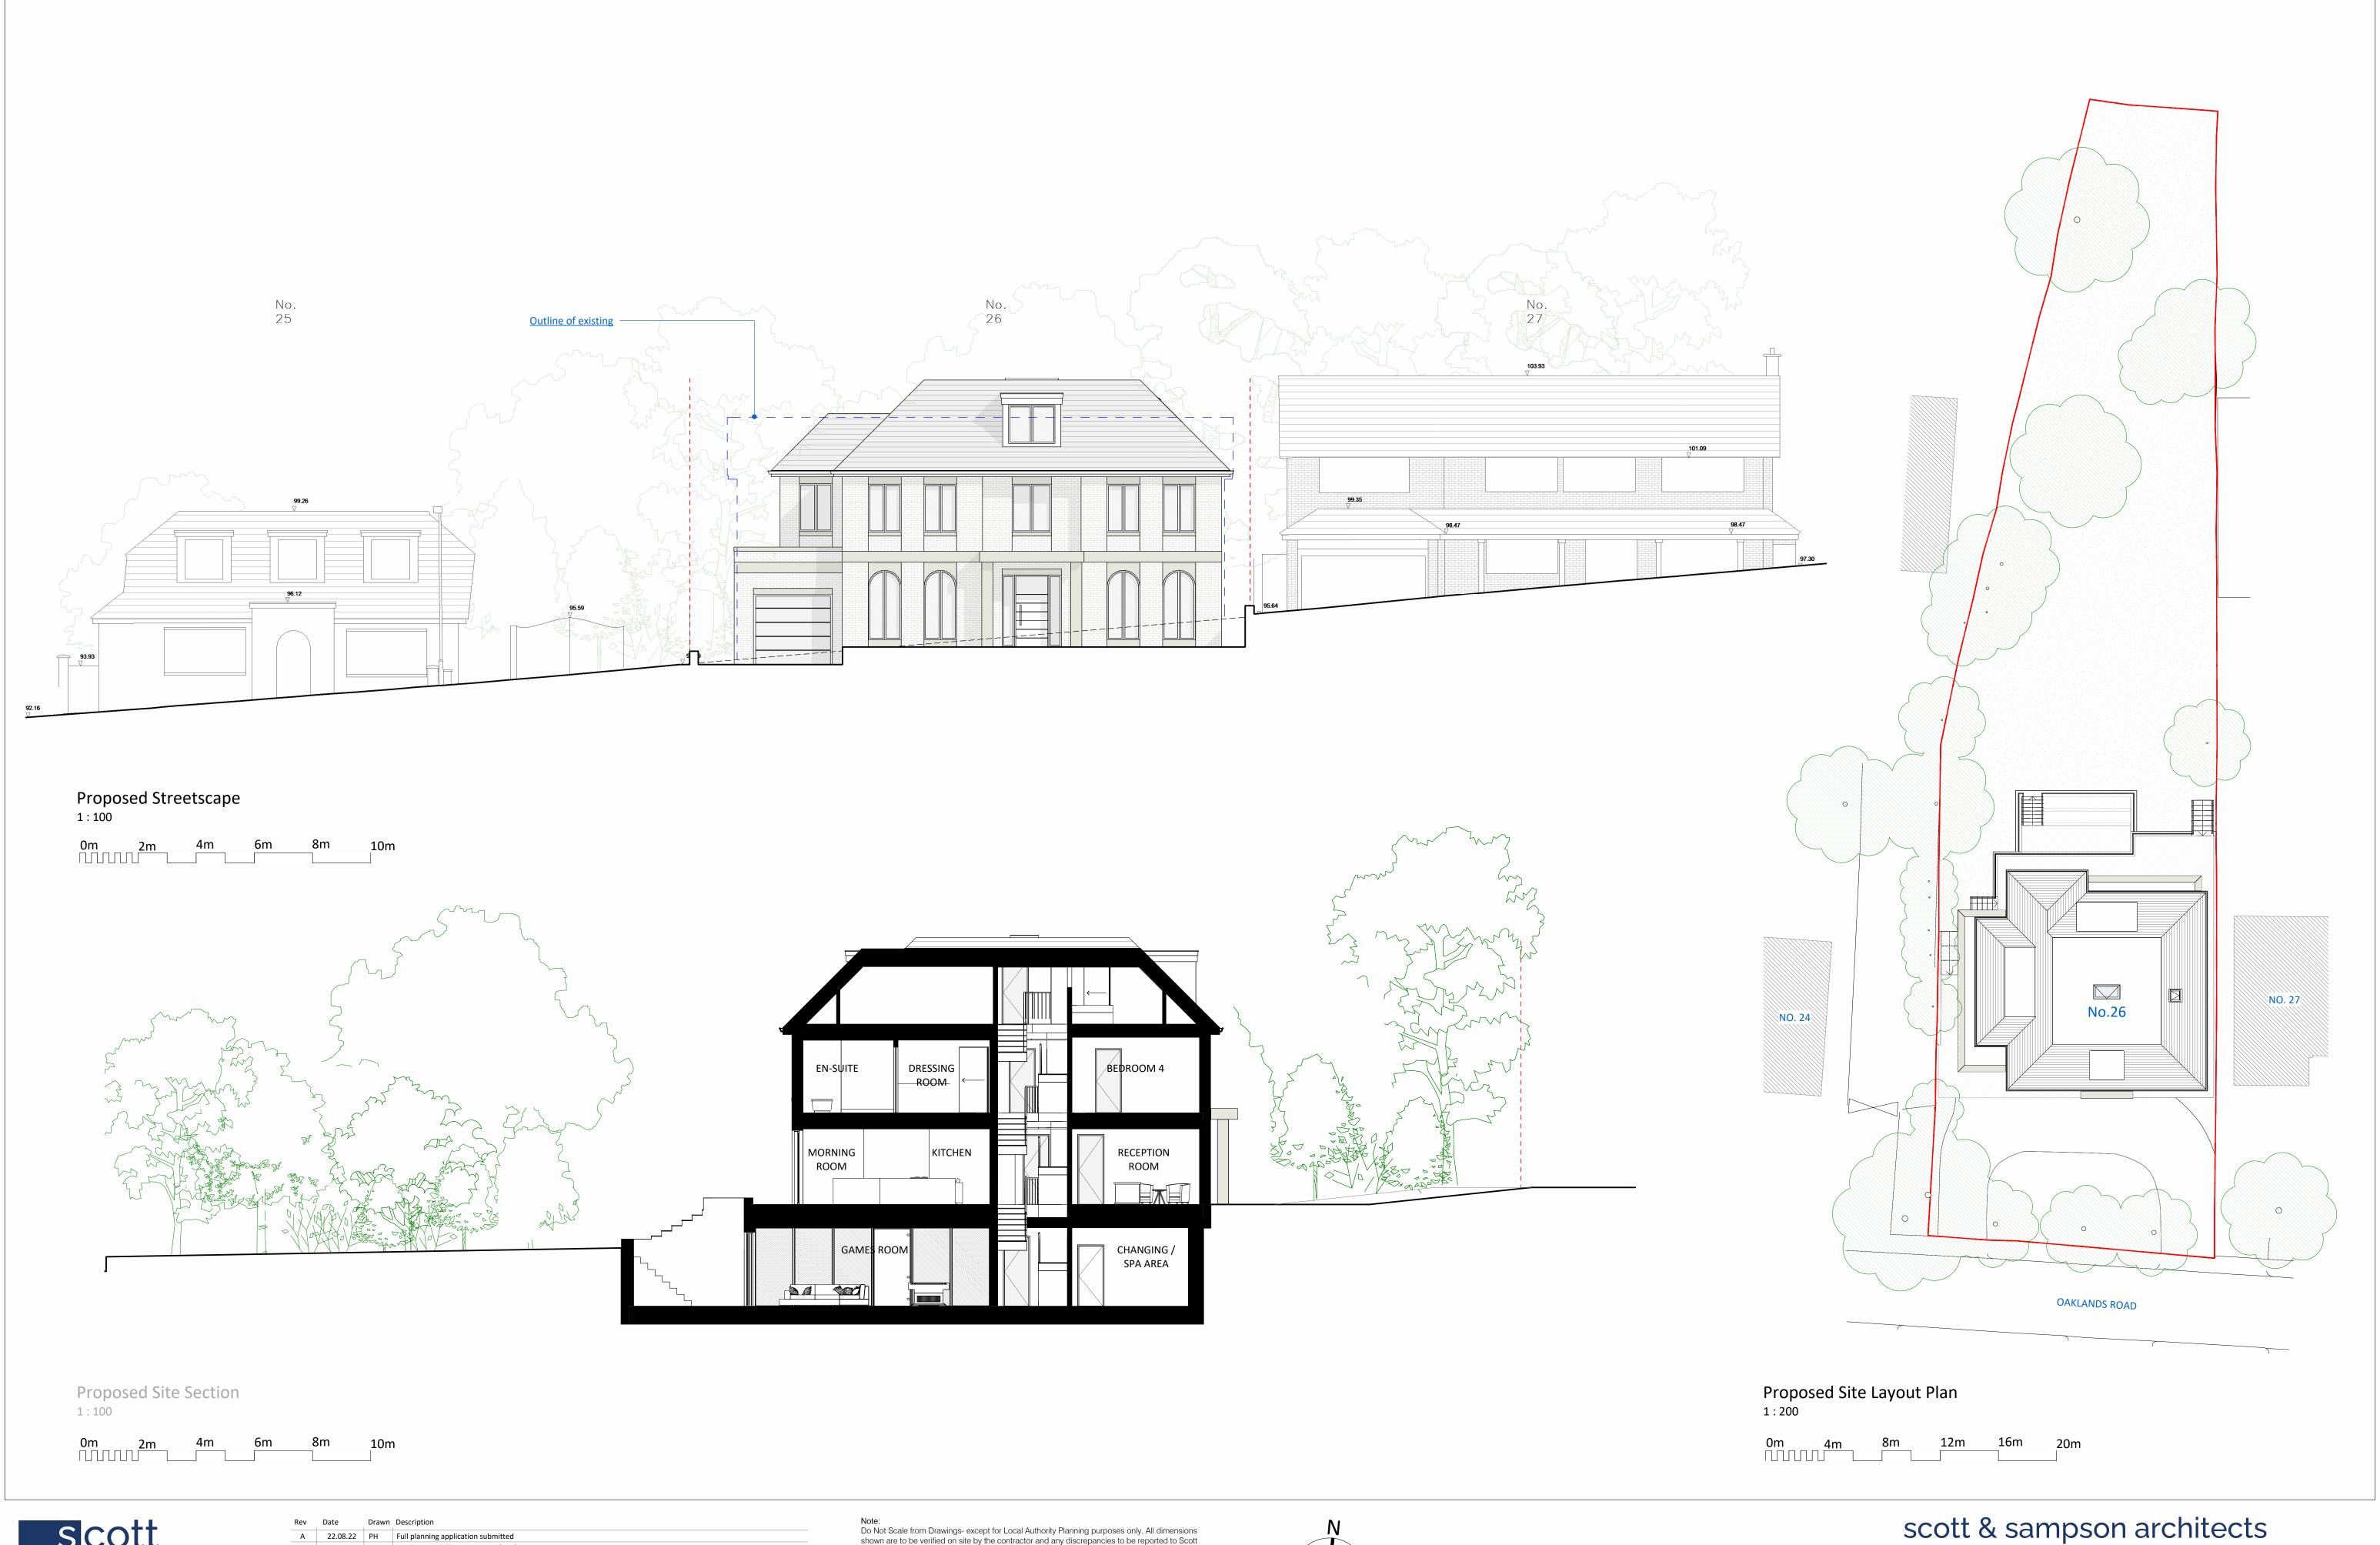

| Project:    | 26 Oaklands Road, N20 8AX | Drawn:    | PH       |
|-------------|---------------------------|-----------|----------|
| Client:     | R Calliste                | Checked:  | MS       |
| Γitle:      | Proposed Site             | Date:     | 08/08/22 |
| Scale @ A1: | As indicated              | Status:   | Planning |
| Owg No:     | 1619. P4.03               | Revision: | С        |