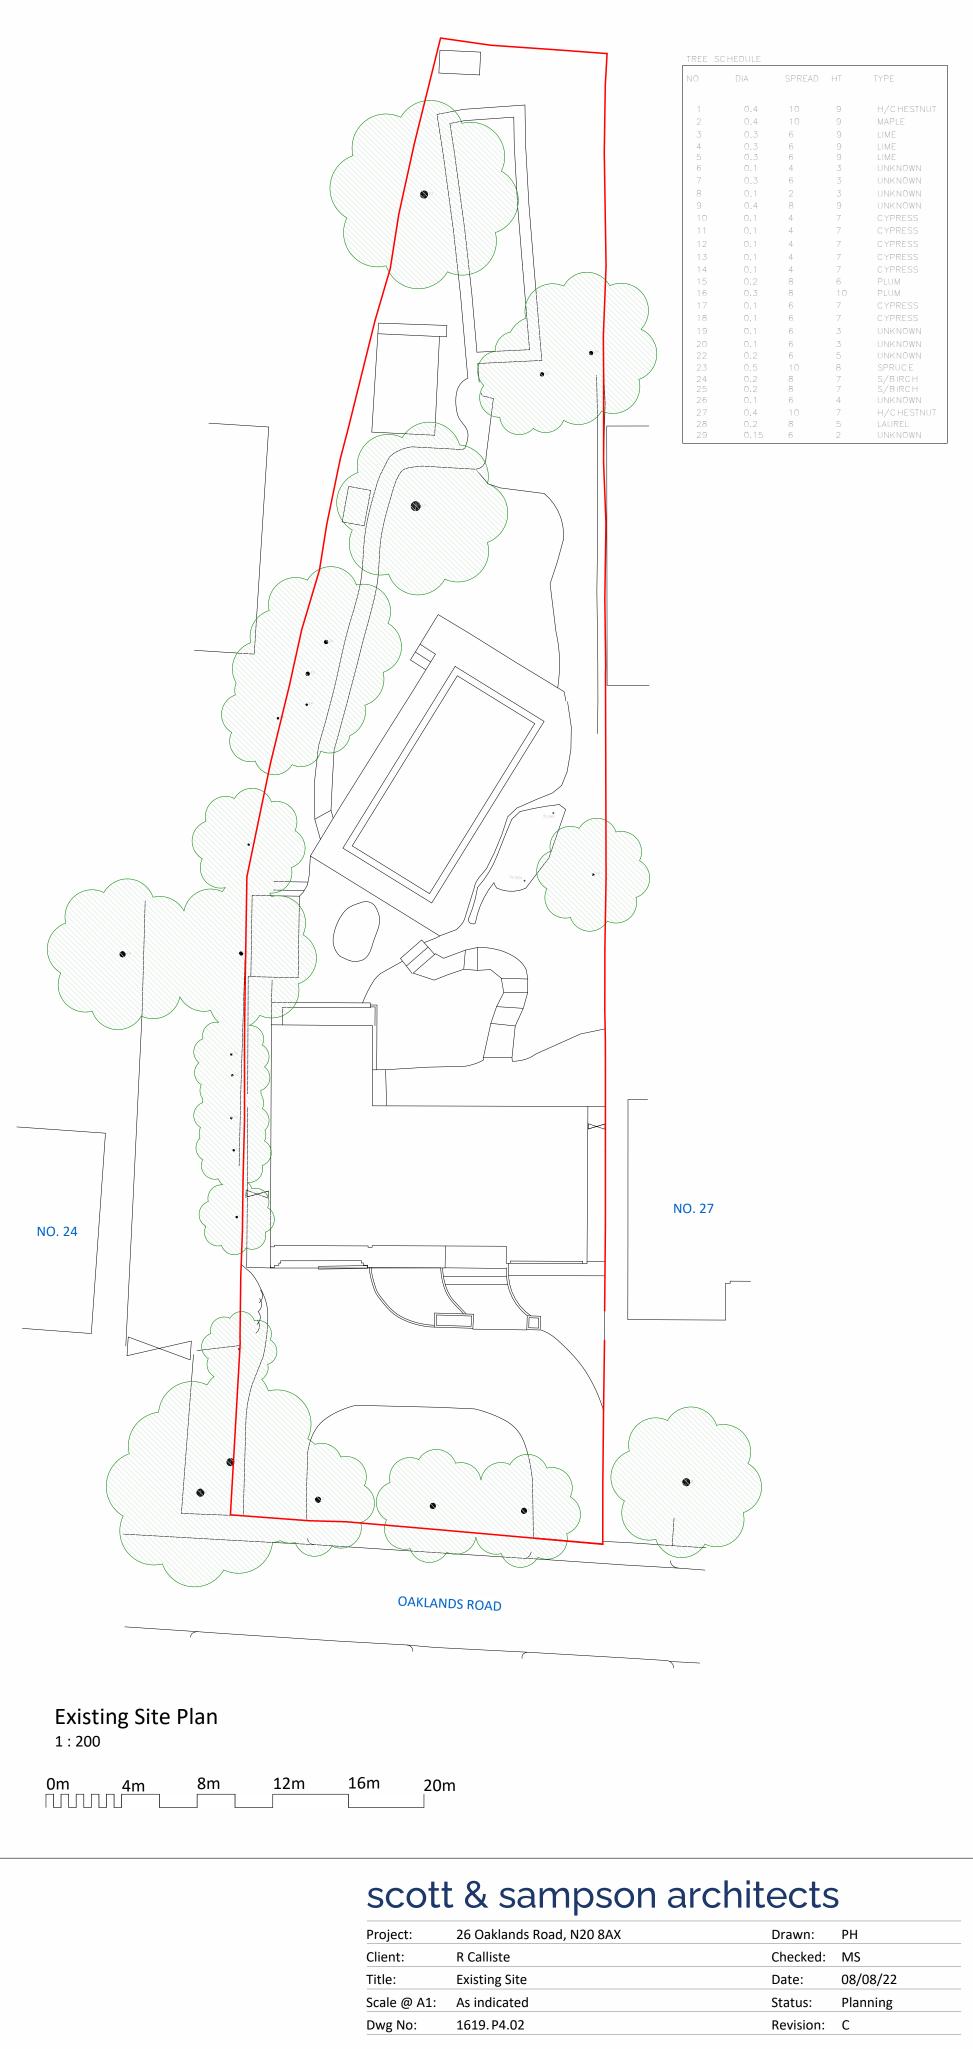

sed basement and first floor                                                            |                                                                                 |
| : | 05.03.24 | PH    | S73 - Fenestration altered, increased basement and ground, reduced first floor and roof alterations | works to star                                                                   |
|   |          |       |                                                                                                     | benefit of the                                                                  |
|   |          |       |                                                                                                     | Copyright ©<br>Architects Lto<br>marks, desig<br>hence shall r<br>consent of So |



Scale from Drawings- except for Local Authority Planning purposes only. All dimensions are to be verified on site by the contractor and any discrepancies to be reported to Scott on Architects Ltd prior to setting out, ordering any materials, fabrication or construction. No o start on site prior to Building Control approval. Tender drawings are produced only for the of the employer and cannot be relied upon by any third party.

In the Scott Sampson Architects Ltd. This drawing is the property of Scott Sampson ots Ltd and is the subject of Intellectual Property Rights including copyright, patents, trade design rights, protection from passing off, and the protection of confidential information and shall not be reproduced, copied, loaned or submitted to any other party without the written t