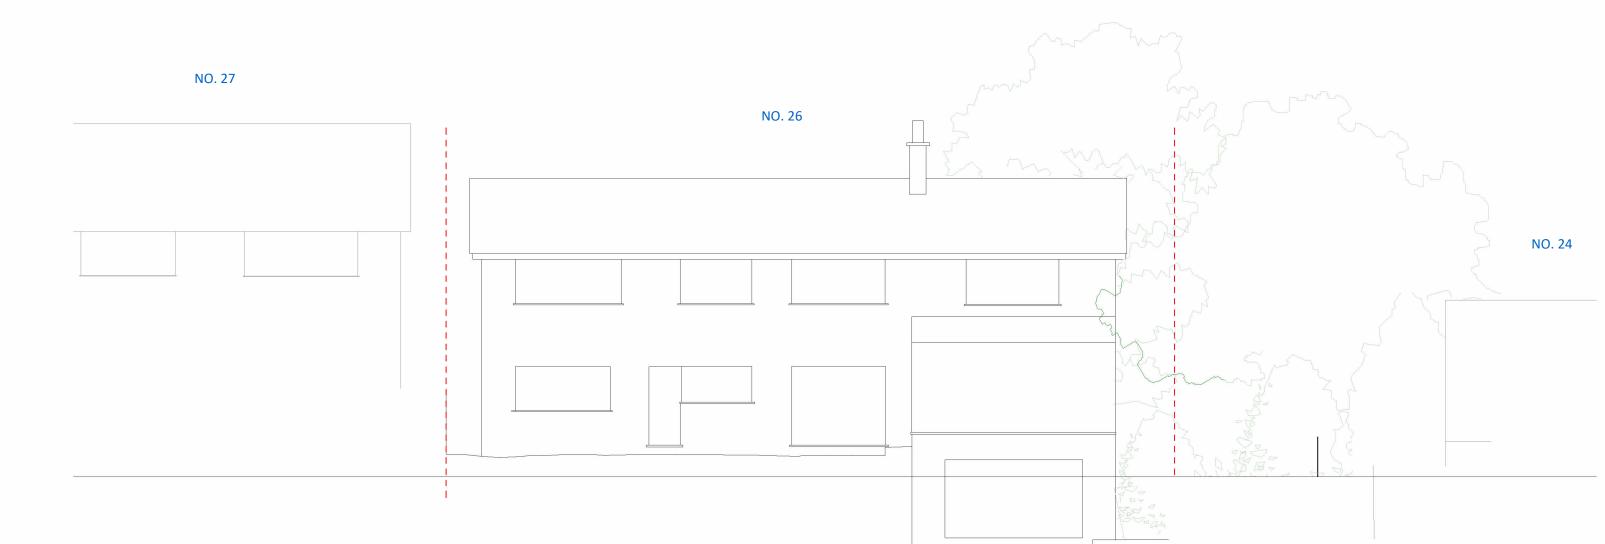

0m 2m 4m 6m 8m 10m

Rev A



| v | Date     | Drawn | Description                                                                                         | Note:                                                                           |
|---|----------|-------|-----------------------------------------------------------------------------------------------------|---------------------------------------------------------------------------------|
|   | 22.08.22 | PH    | Full planning application submitted                                                                 | Do Not Scale shown are to Sampson Are                                           |
|   | 20.03.23 | MS    | S73 - Increased basement and first floor                                                            |