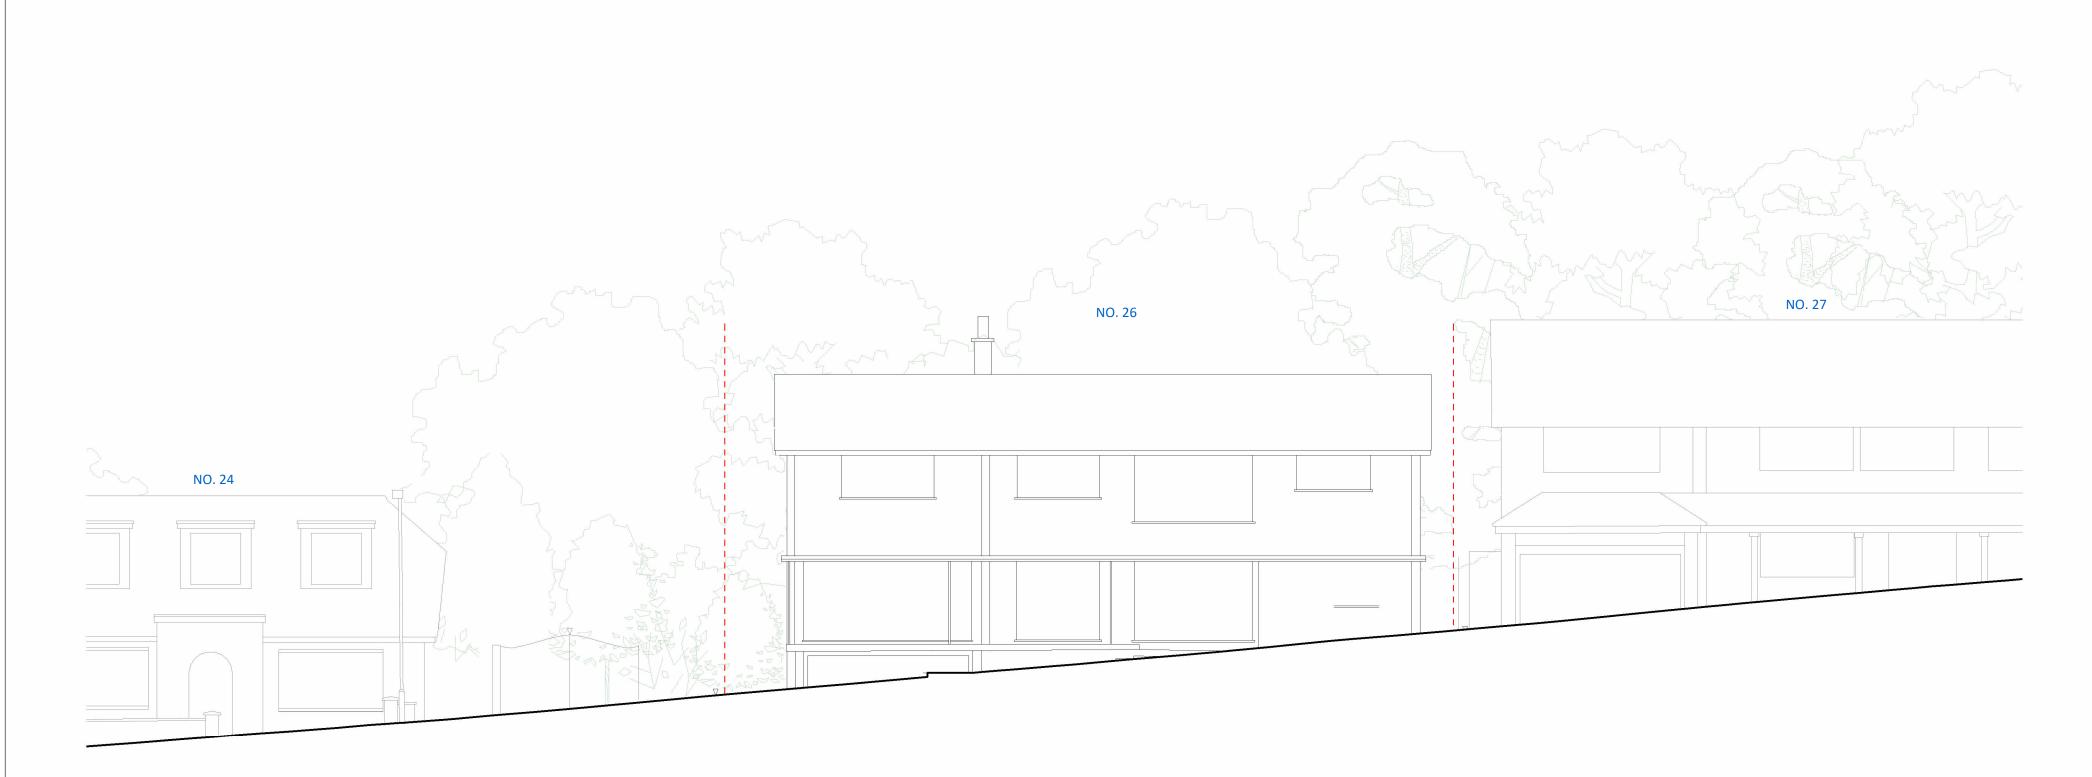

0m 2m 4m 6m 8m 10m

Rev A



| v | Date     | Drawn | Description                                                                                         | Note:                                                                           |
|---|----------|-------|-----------------------------------------------------------------------------------------------------|---------------------------------------------------------------------------------|
|   | 22.08.22 | PH    | Full planning application submitted                                                                 | Do Not Scale shown are to Sampson Are                                           |
|   | 20.03.23 | MS    | S73 - Increased basement and first floor                                                            |