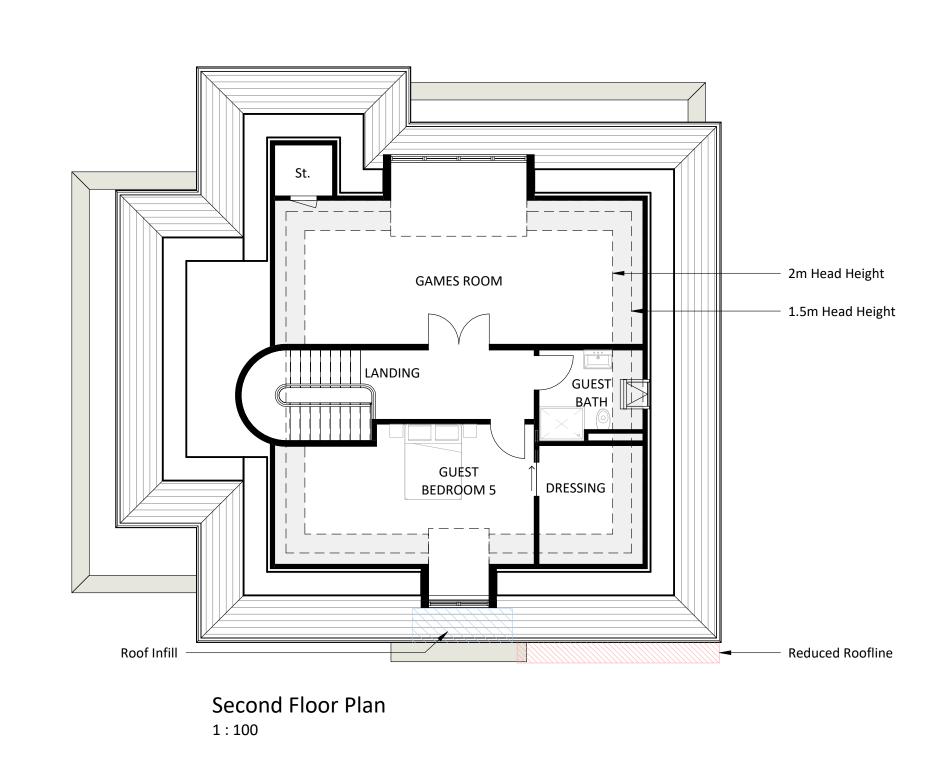

First Floor Plan

1:100

Note:

Do Not Scale from Drawings- except for Local Authority Planning purposes only. All dimensions shown are to be verified on site by the contractor and any discrepancies to be reported to Scott Sampson Architects Ltd prior to setting out, ordering any materials, fabrication or construction. No works to start on site prior to Building Control approval. Tender drawings are produced only for the benefit of the employer and cannot be relied upon by any third party.