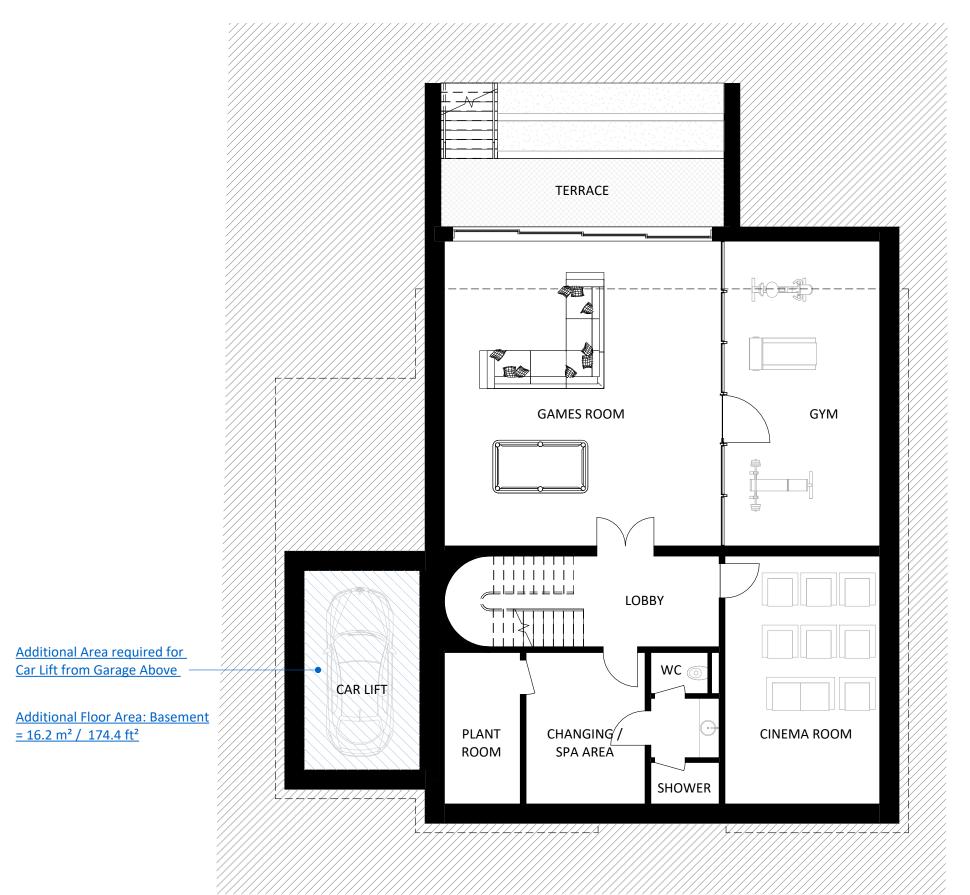

First Floor Plan

1:100

Note:

Do Not Scale from Drawings- except for Local Authority Planning purposes only. All dimensions shown are to be verified on site by the contractor and any discrepancies to be reported to Scott Sampson Architects Ltd prior to setting out, ordering any materials, fabrication or construction. No works to start on site prior to Building Control approval. Tender drawings are produced only for the benefit of the employer and cannot be relied upon by any third party.