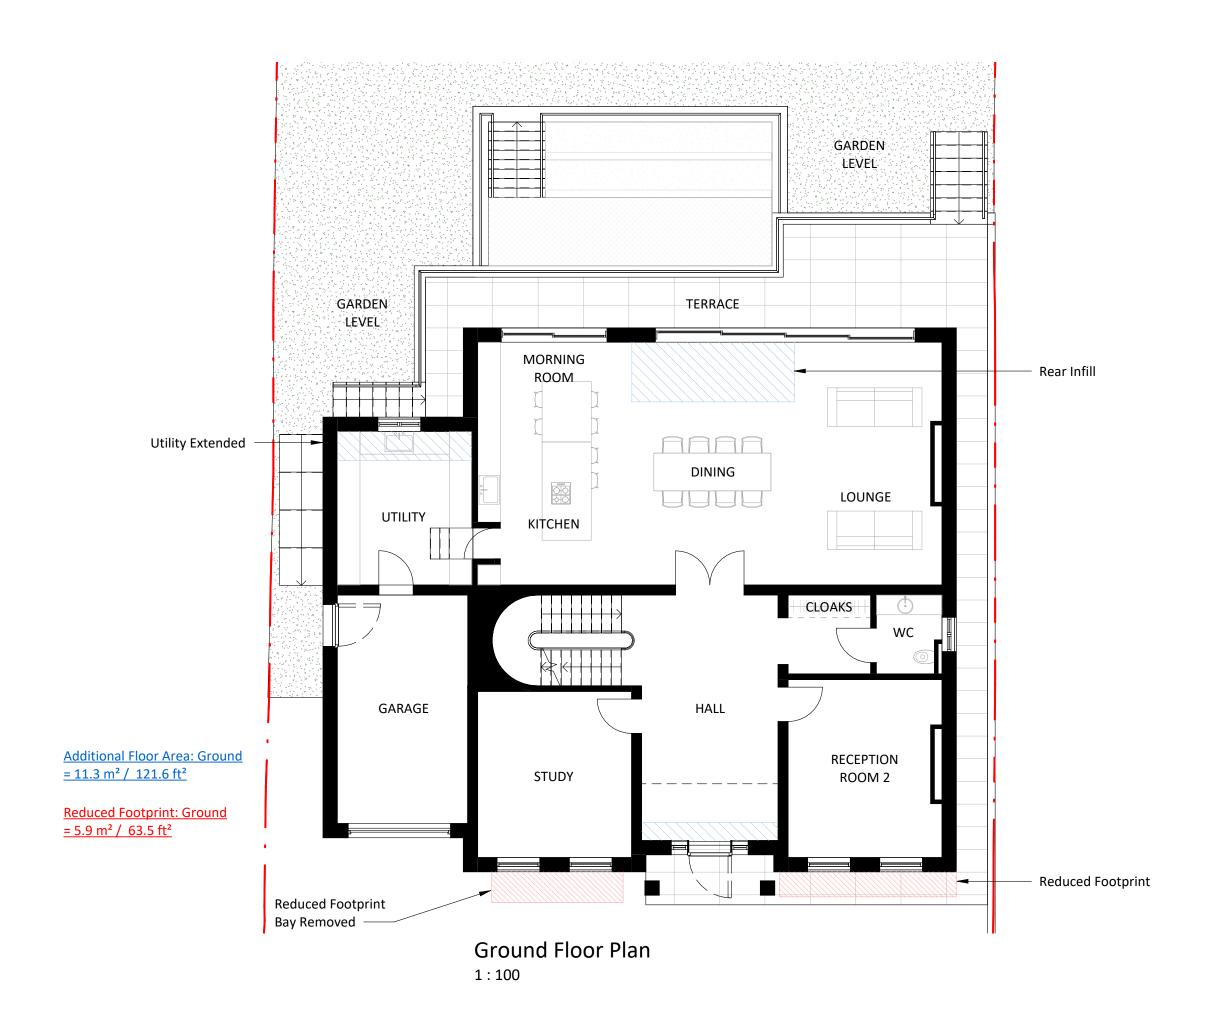

First Floor Plan

1:100

Note:

Do Not Scale from Drawings- except for Local Authority Planning purposes only. All dimensions shown are to be verified on site by the contractor and any discrepancies to be reported to Scott Sampson Architects Ltd prior to setting out, ordering any materials, fabrication or construction. No works to start on site prior to Building Control approval. Tender drawings are produced only for the benefit of the employer and cannot be relied upon by any third party.