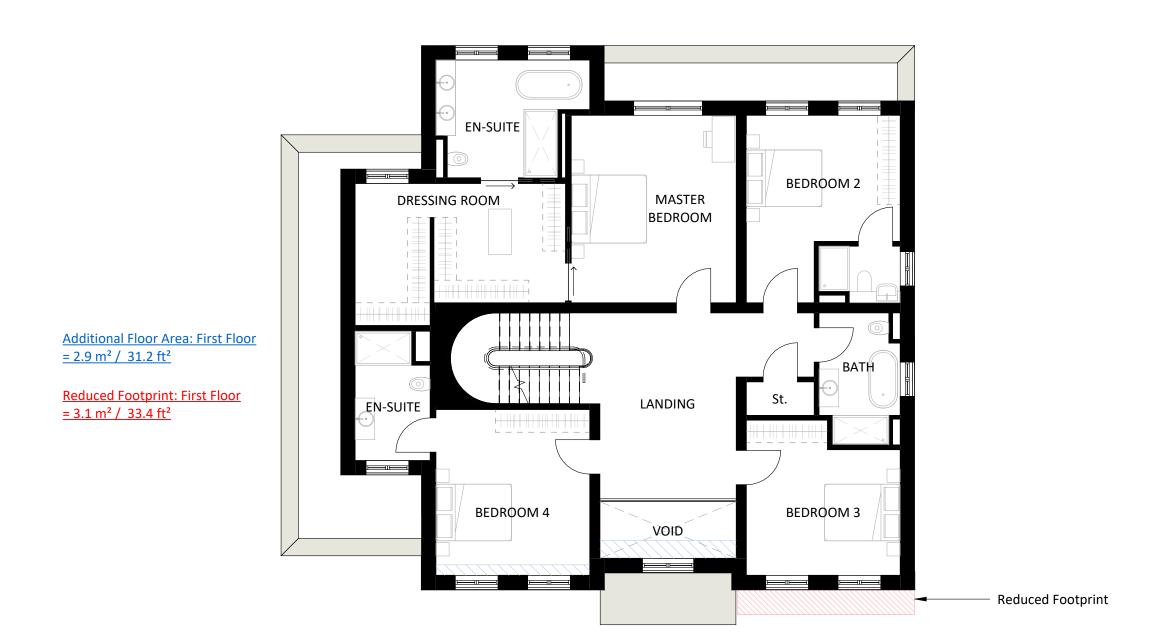

First Floor Plan

1:100

Note:

Do Not Scale from Drawings- except for Local Authority Planning purposes only. All dimensions shown are to be verified on site by the contractor and any discrepancies to be reported to Scott Sampson Architects Ltd prior to setting out, ordering any materials, fabrication or construction. No works to start on site prior to Building Control approval. Tender drawings are produced only for the benefit of the employer and cannot be relied upon by any third party.