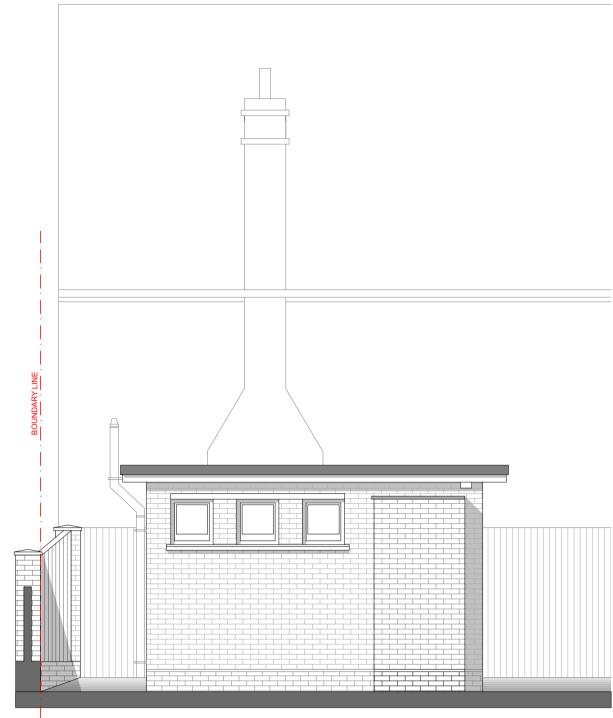

SIDE ELEVATION (FACING TOWARDS NO. 3 THEATRE STREET)

This scheme may be subject to Town Planning and other necessary consents. Ensure Building Control are notified 48 hours in advance of building works starting on site. Refer / comply with all approvals and associated conditions.