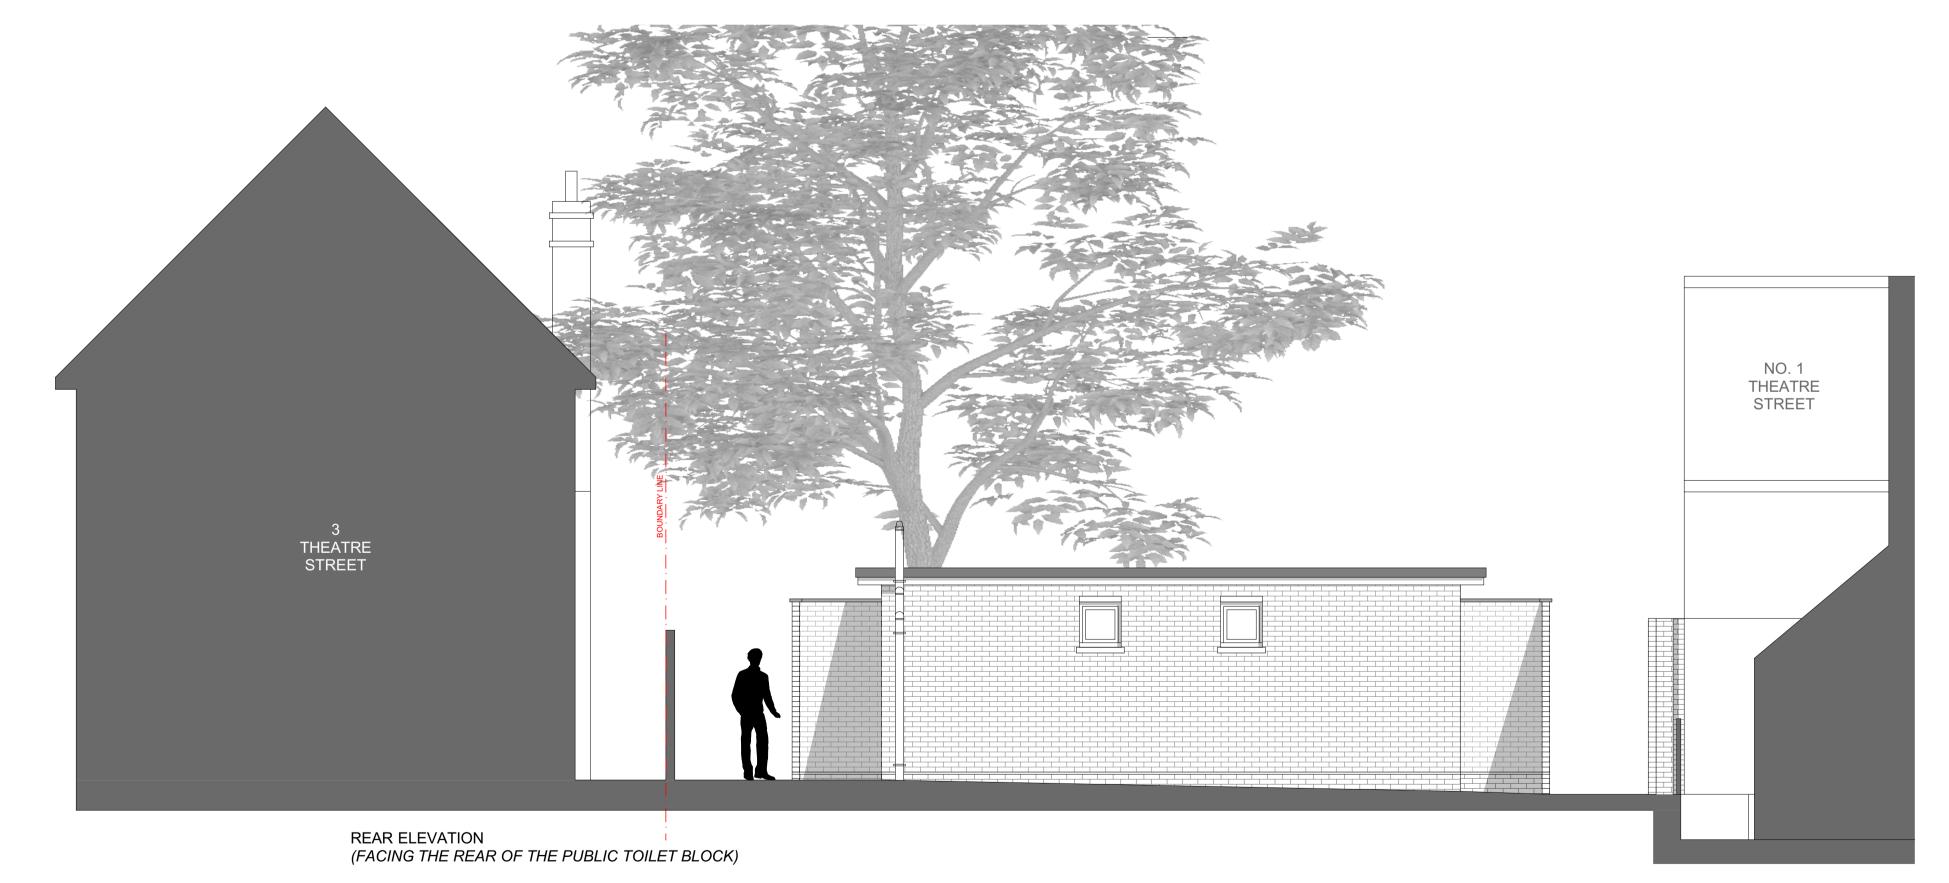

SIDE ELEVATION (FACING TOWARDS NO. 3 THEATRE STREET)

This scheme may be subject to Town Planning and other necessary consents. Ensure Building Control are notified 48 hours in advance of building works starting on site. Refer / comply with all approvals and associated conditions.