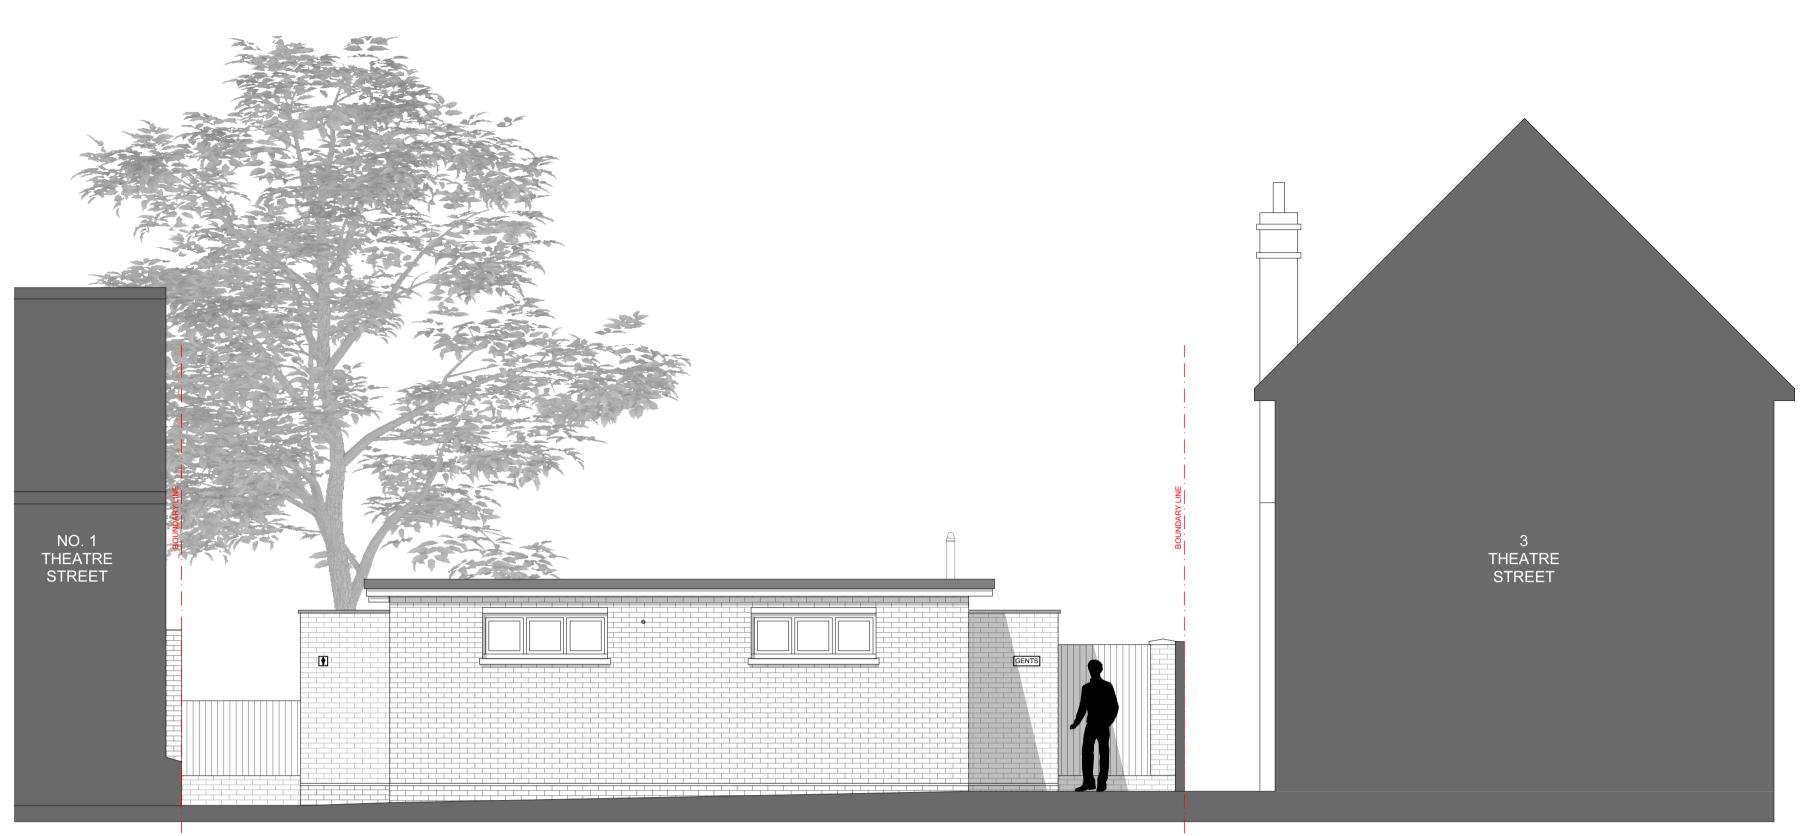

SIDE ELEVATION (FACING TOWARDS NO. 3 THEATRE STREET)

This scheme may be subject to Town Planning and other necessary consents. Ensure Building Control are notified 48 hours in advance of building works starting on site. Refer / comply with all approvals and associated conditions.