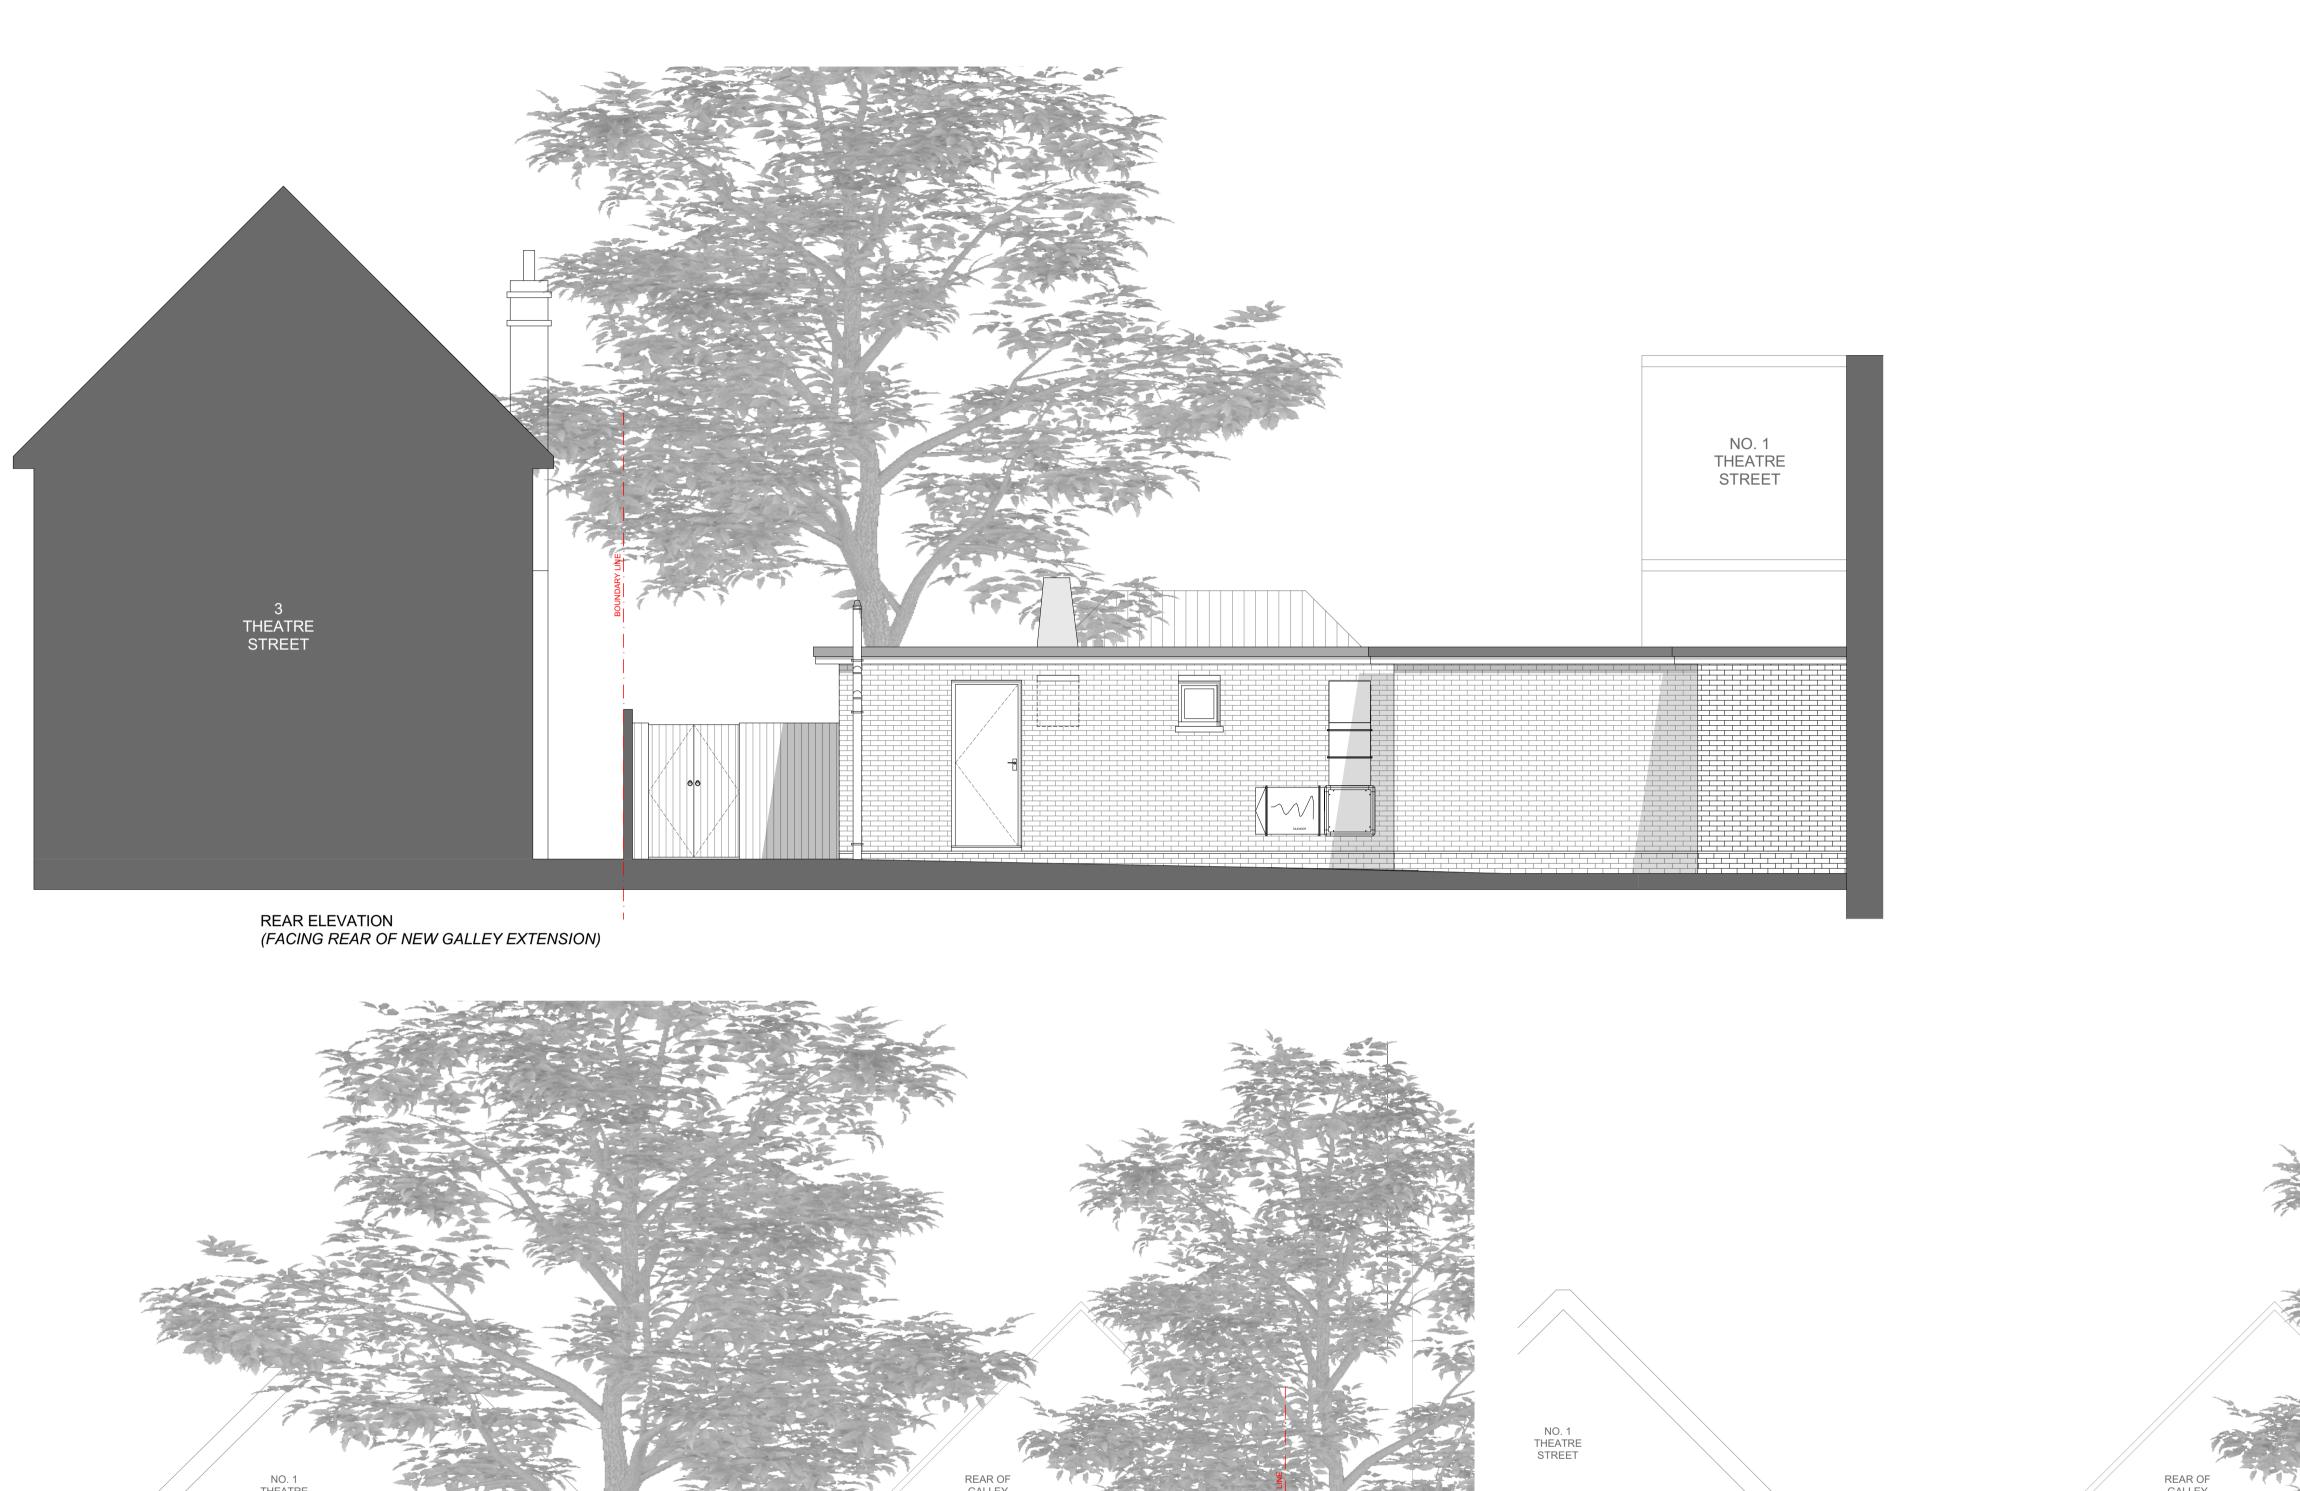

RevID Issue Date Comment 0

Job Title ALTERATIONS TO THE GALLEY RESTAURANT LTD, 21 MARKET HILL, WOODBRIDGE

Drawing Name

PROPOSED ELEVATIONS

## Status PLANNING

| Prawing Scale @ A1 | Drawn By | Checked  |
|--------------------|----------|----------|
| 1:50               | EW       | CG       |
|                    |          |          |
| ob Number          | Drg No   | Revision |