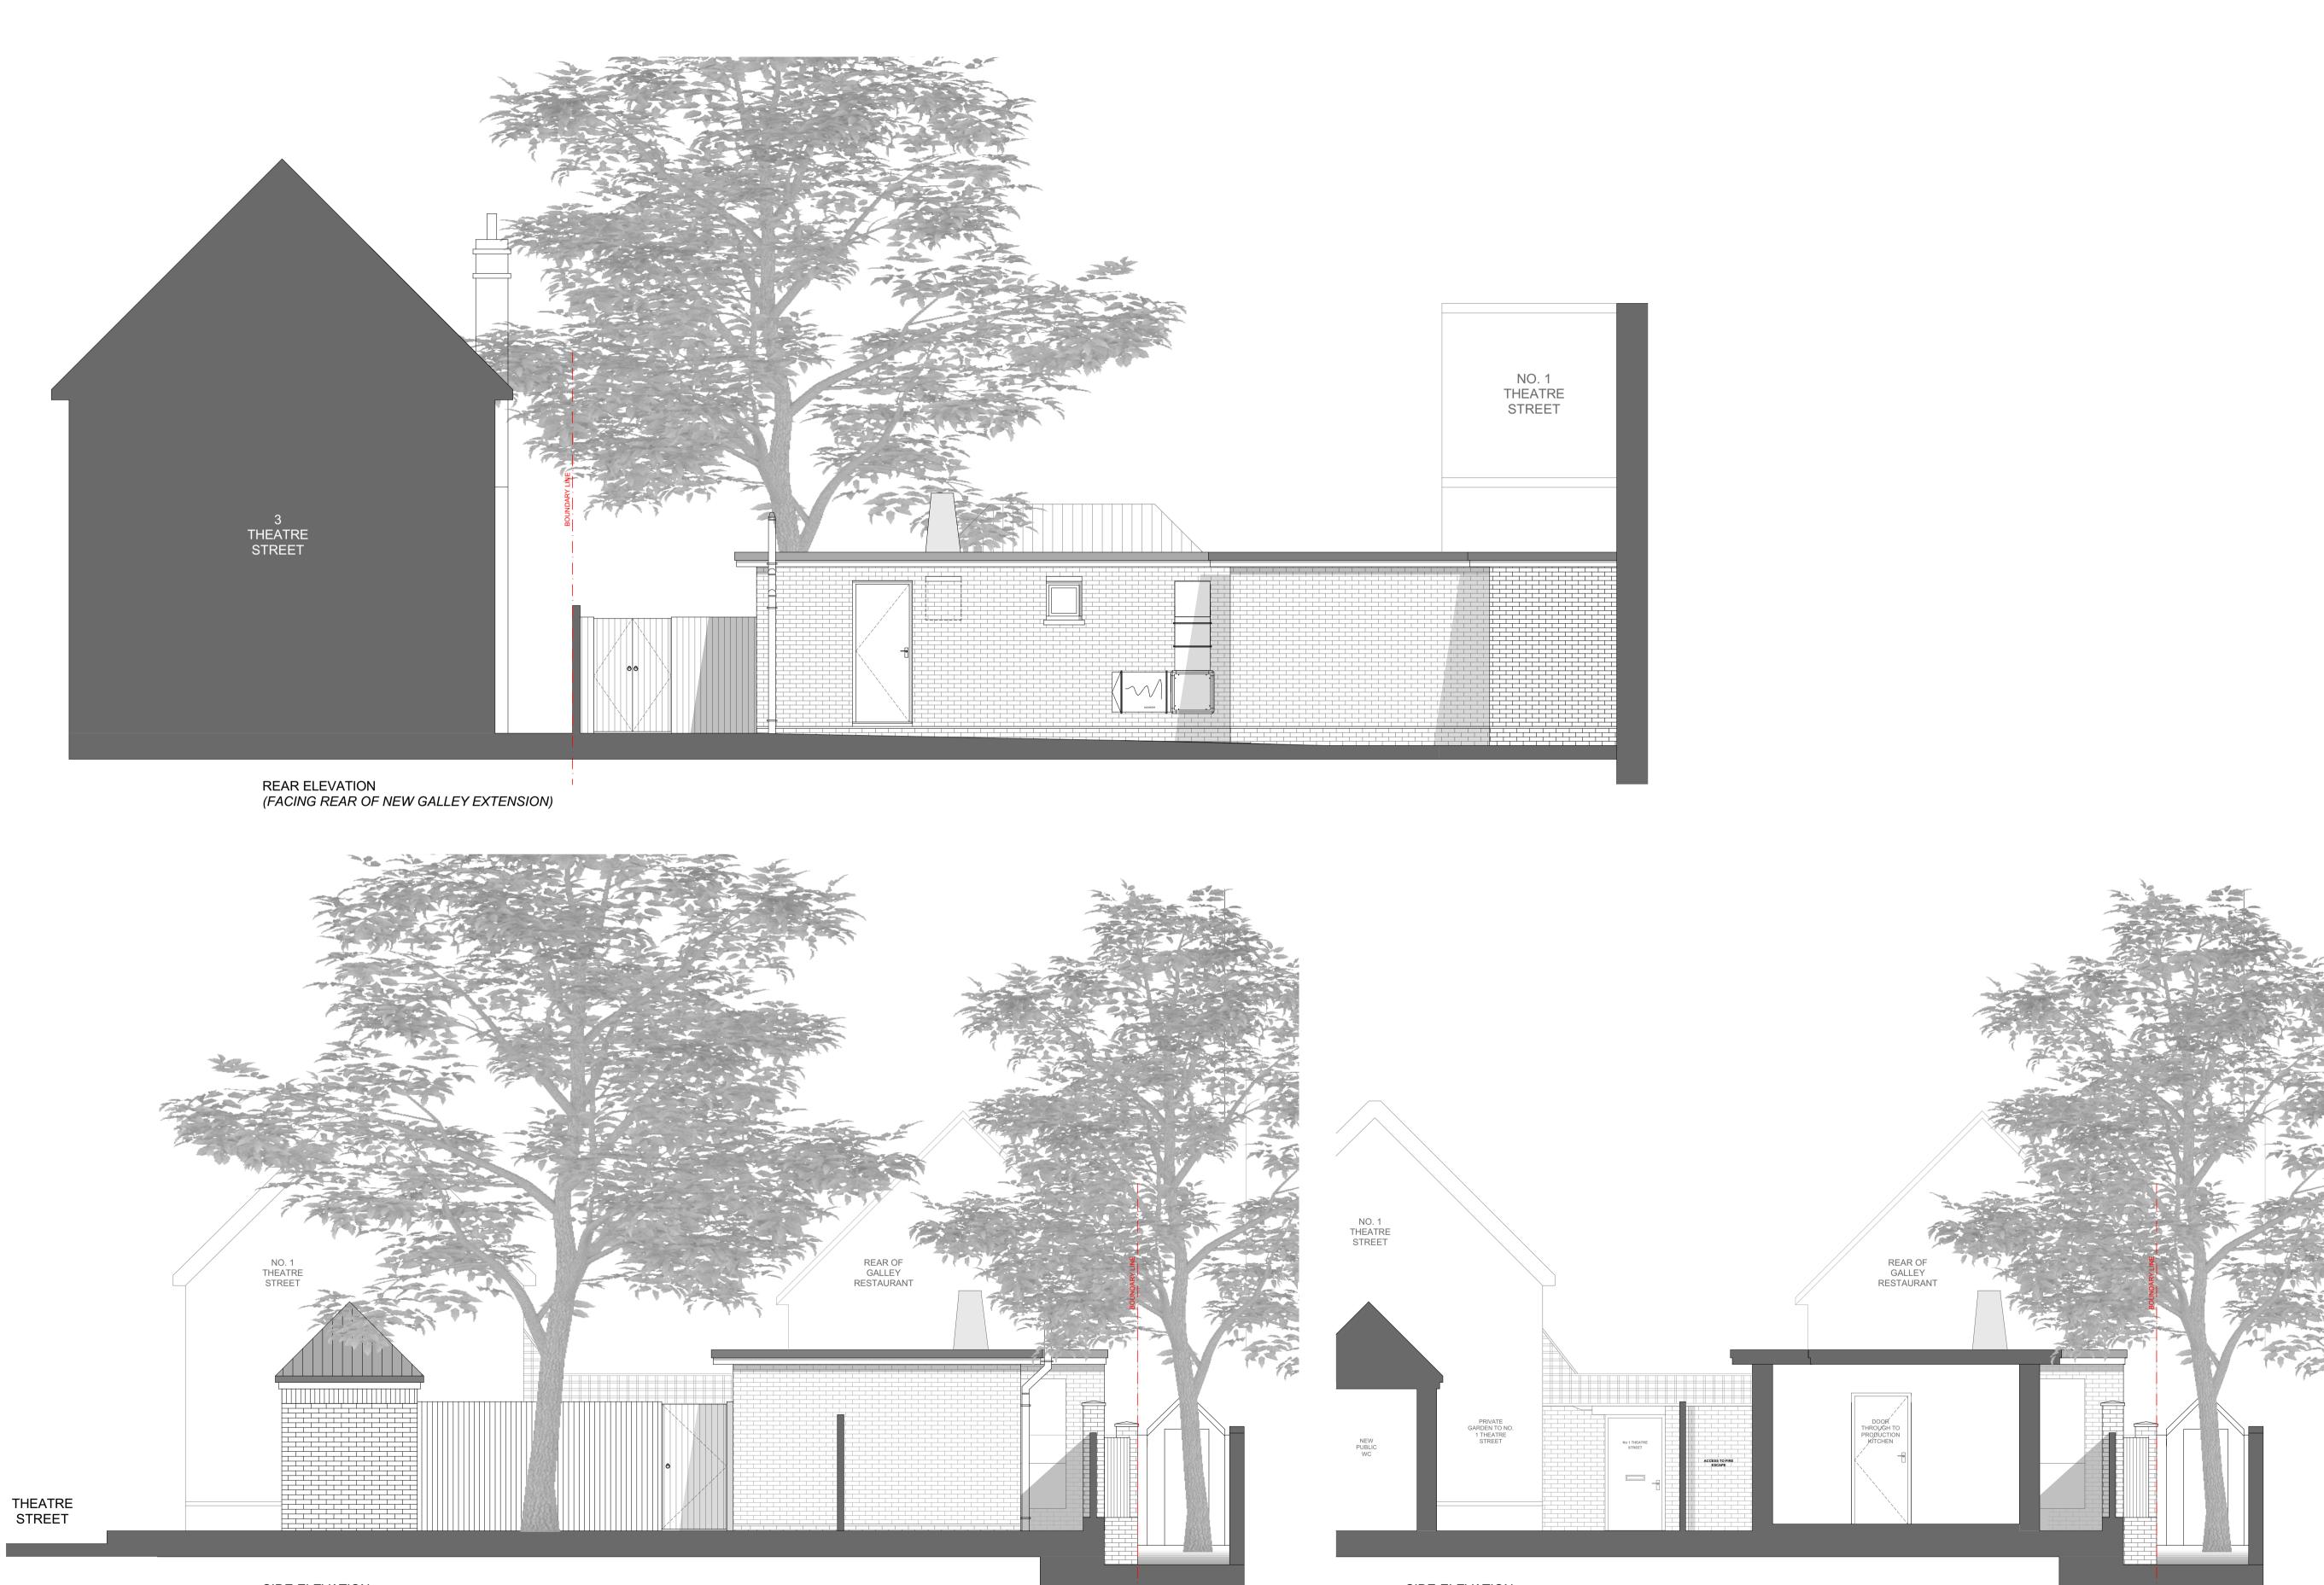

SIDE ELEVATION (FACING NEW PUBLIC TOILETS AND SIDE OF GALLEY RESTAURANT EXTENSION)

SIDE ELEVATION (FACING 1 THEATRE STREET AND SECTION THROUGH GALLEY RESTAURANT EXTENSION)

| This scheme may be subject to Town Planning and other necessary consents. Ensure<br>Building Control are notified 48 hours in advance of building works starting on site. Refer /<br>comply with all approvals and associated conditions.                                                          |  |  |  |
|----------------------------------------------------------------------------------------------------------------------------------------------------------------------------------------------------------------------------------------------------------------------------------------------------|--|--|--|
| Dimensions, areas and levels where given are only approximate and subject to site survey.<br>All dimensions are to be checked on site. Any discrepancies or variations are to be reported<br>to the Architect before work commences. Figured dimensions only are to be taken from this<br>drawing. |  |  |  |
| This drawing is to be read in conjunction with all relevant consultants and / or specialists drawings and specifications and any discrepancies or variations are to be reported to the Architect before affected work commences.<br>This drawing is COPYRIGHT                                      |  |  |  |
|                                                                                                                                                                                                                                                                                                    |  |  |  |
| $\begin{array}{cccccccccccccccccccccccccccccccccccc$                                                                                                                                                                                                                                               |  |  |  |

RevID Issue Date Comment 0

Job Title ALTERATIONS TO THE GALLEY RESTAURANT LTD, 21 MARKET HILL, WOODBRIDGE

Drawing Name

PROPOSED ELEVATIONS

## Status PLANNING

| Prawing Scale @ A1 | Drawn By | Checked  |
|--------------------|----------|----------|
| 1:50               | EW       | CG       |
|                    |          |          |
| ob Number          | Drg No   | Revision |