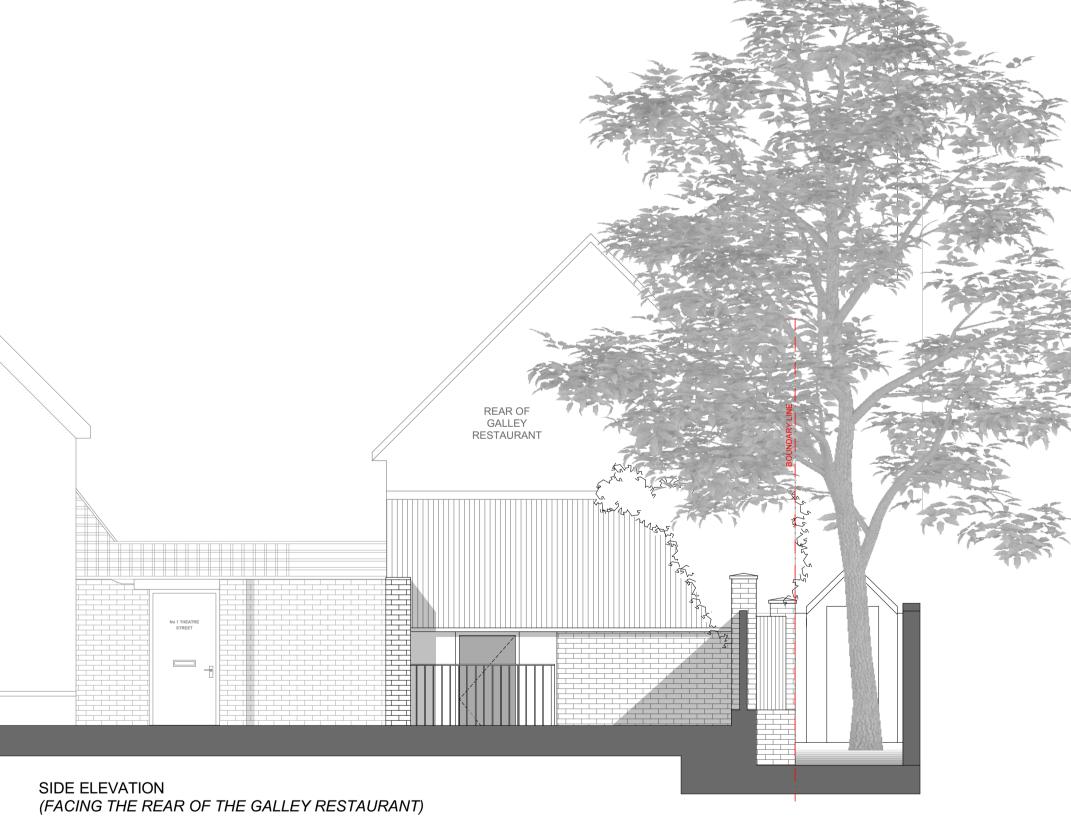

REAR ELEVATION (LOOKING FROM OPPOSITE SIDE OF BOUNDARY WALL)

SIDE ELEVATION (FACING 1 THEATRE STREET AND THE PUBLIC TOILET BLOCK)

This scheme may be subject to Town Planning and other necessary consents. Ensure Building Control are notified 48 hours in advance of building works starting on site. Refer / comply with all approvals and associated conditions.