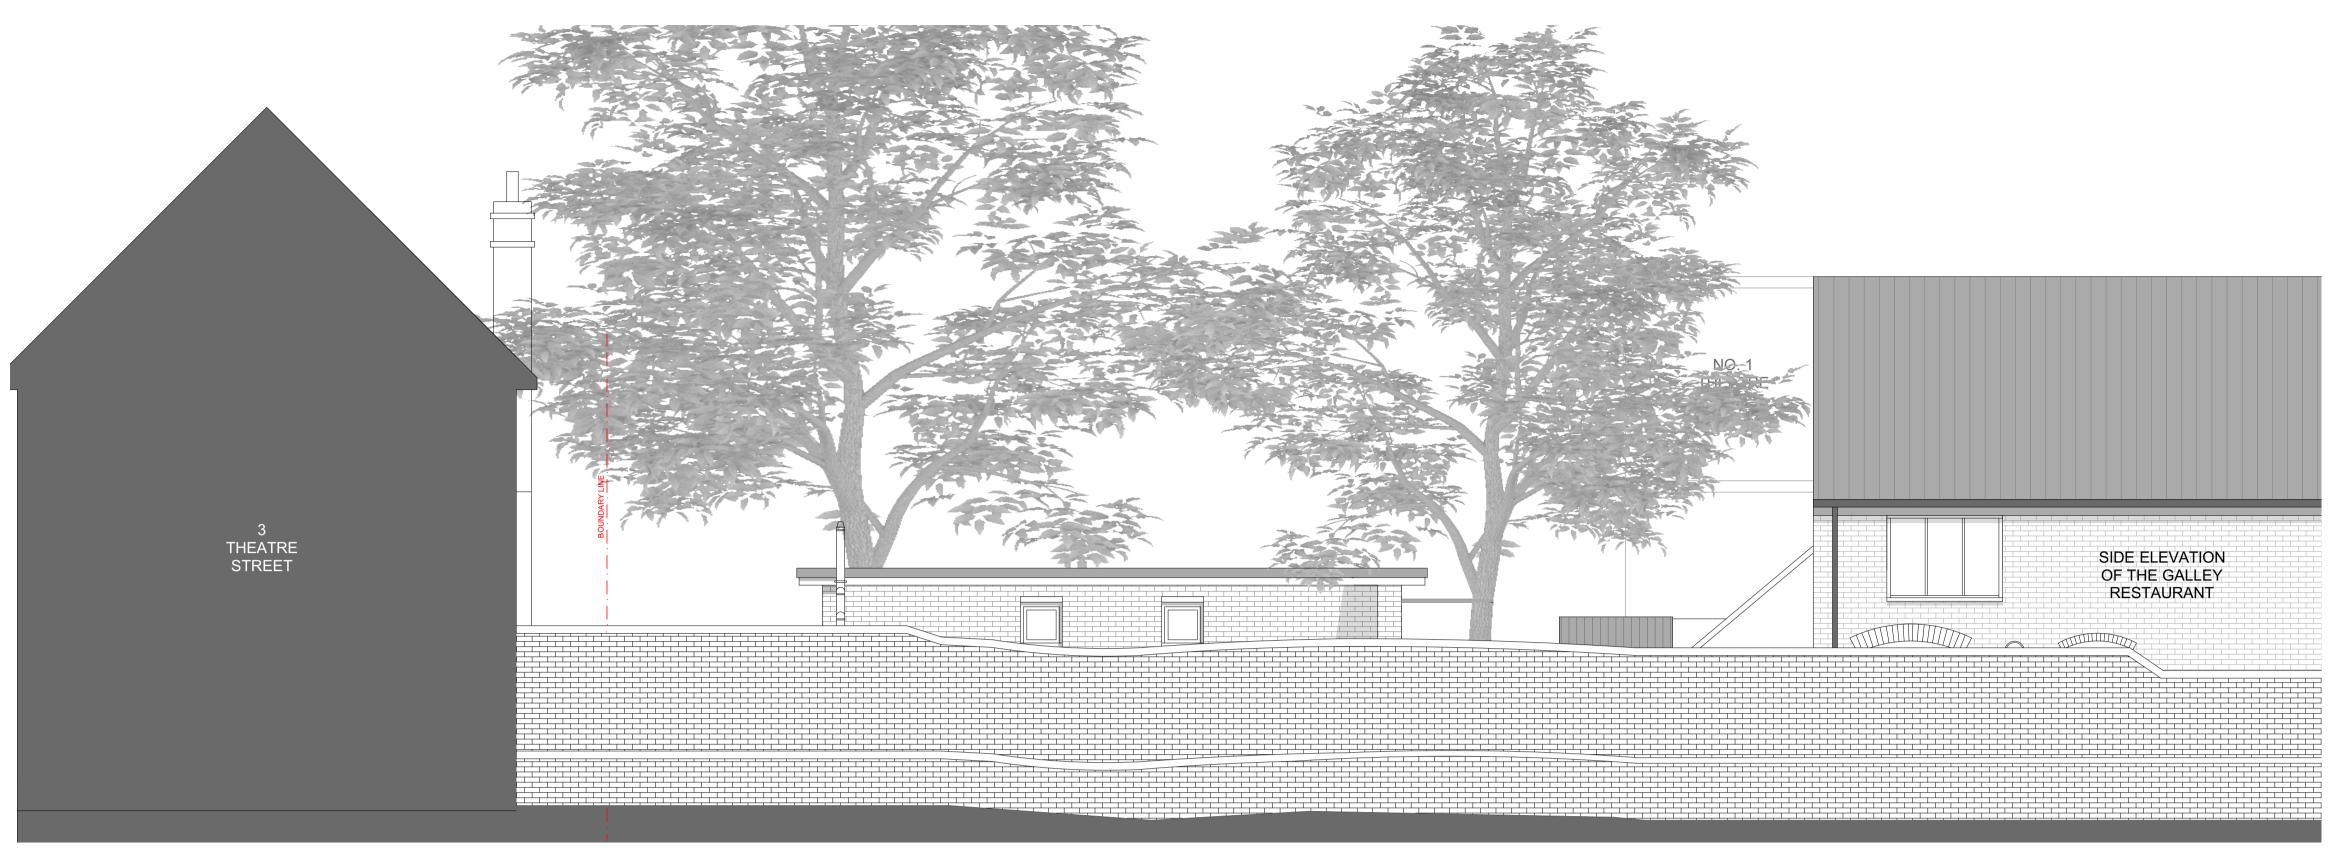

REAR ELEVATION (LOOKING FROM OPPOSITE SIDE OF BOUNDARY WALL)

SIDE ELEVATION (FACING 1 THEATRE STREET AND THE PUBLIC TOILET BLOCK)

This scheme may be subject to Town Planning and other necessary consents. Ensure Building Control are notified 48 hours in advance of building works starting on site. Refer / comply with all approvals and associated conditions.