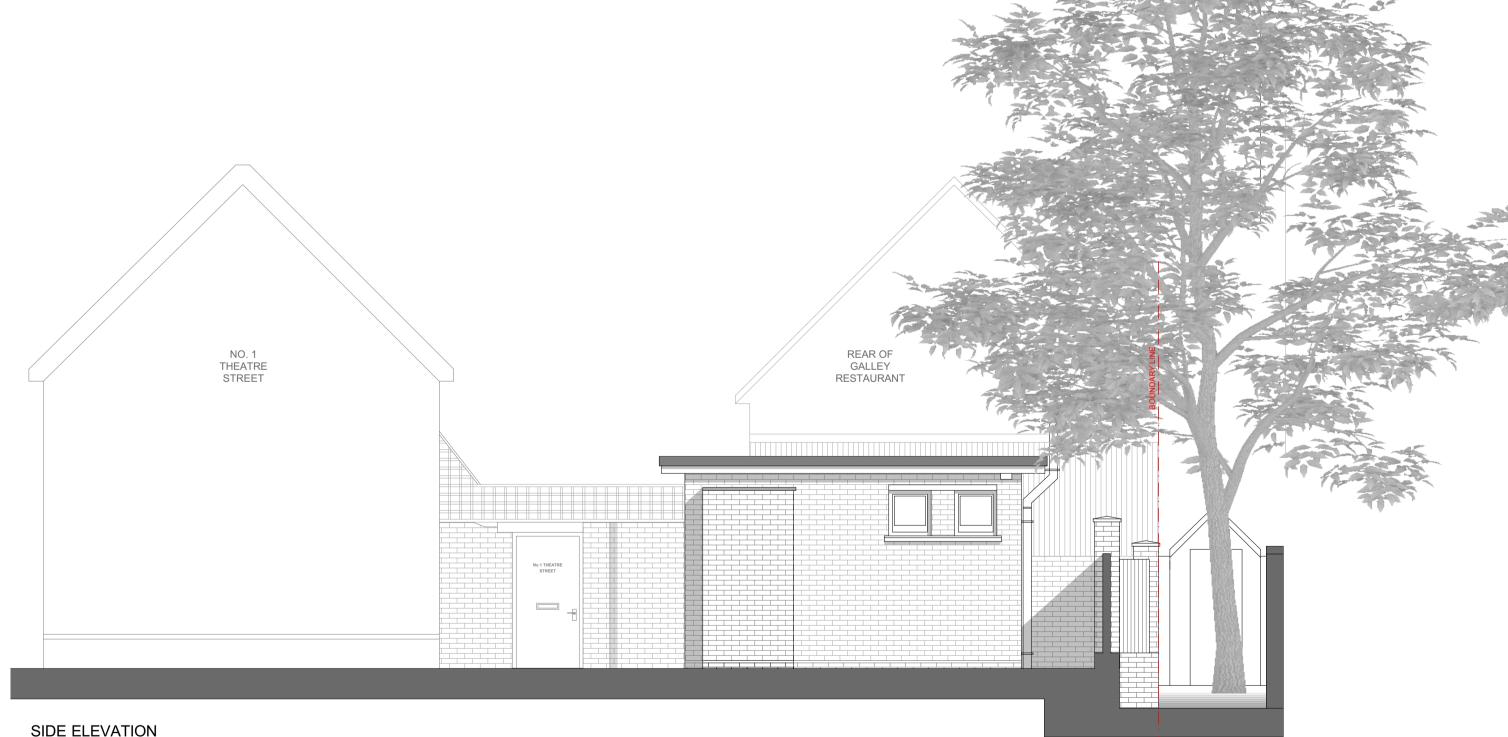

REAR ELEVATION (LOOKING FROM OPPOSITE SIDE OF BOUNDARY WALL)

SIDE ELEVATION (FACING 1 THEATRE STREET AND THE PUBLIC TOILET BLOCK)

This scheme may be subject to Town Planning and other necessary consents. Ensure Building Control are notified 48 hours in advance of building works starting on site. Refer / comply with all approvals and associated conditions.