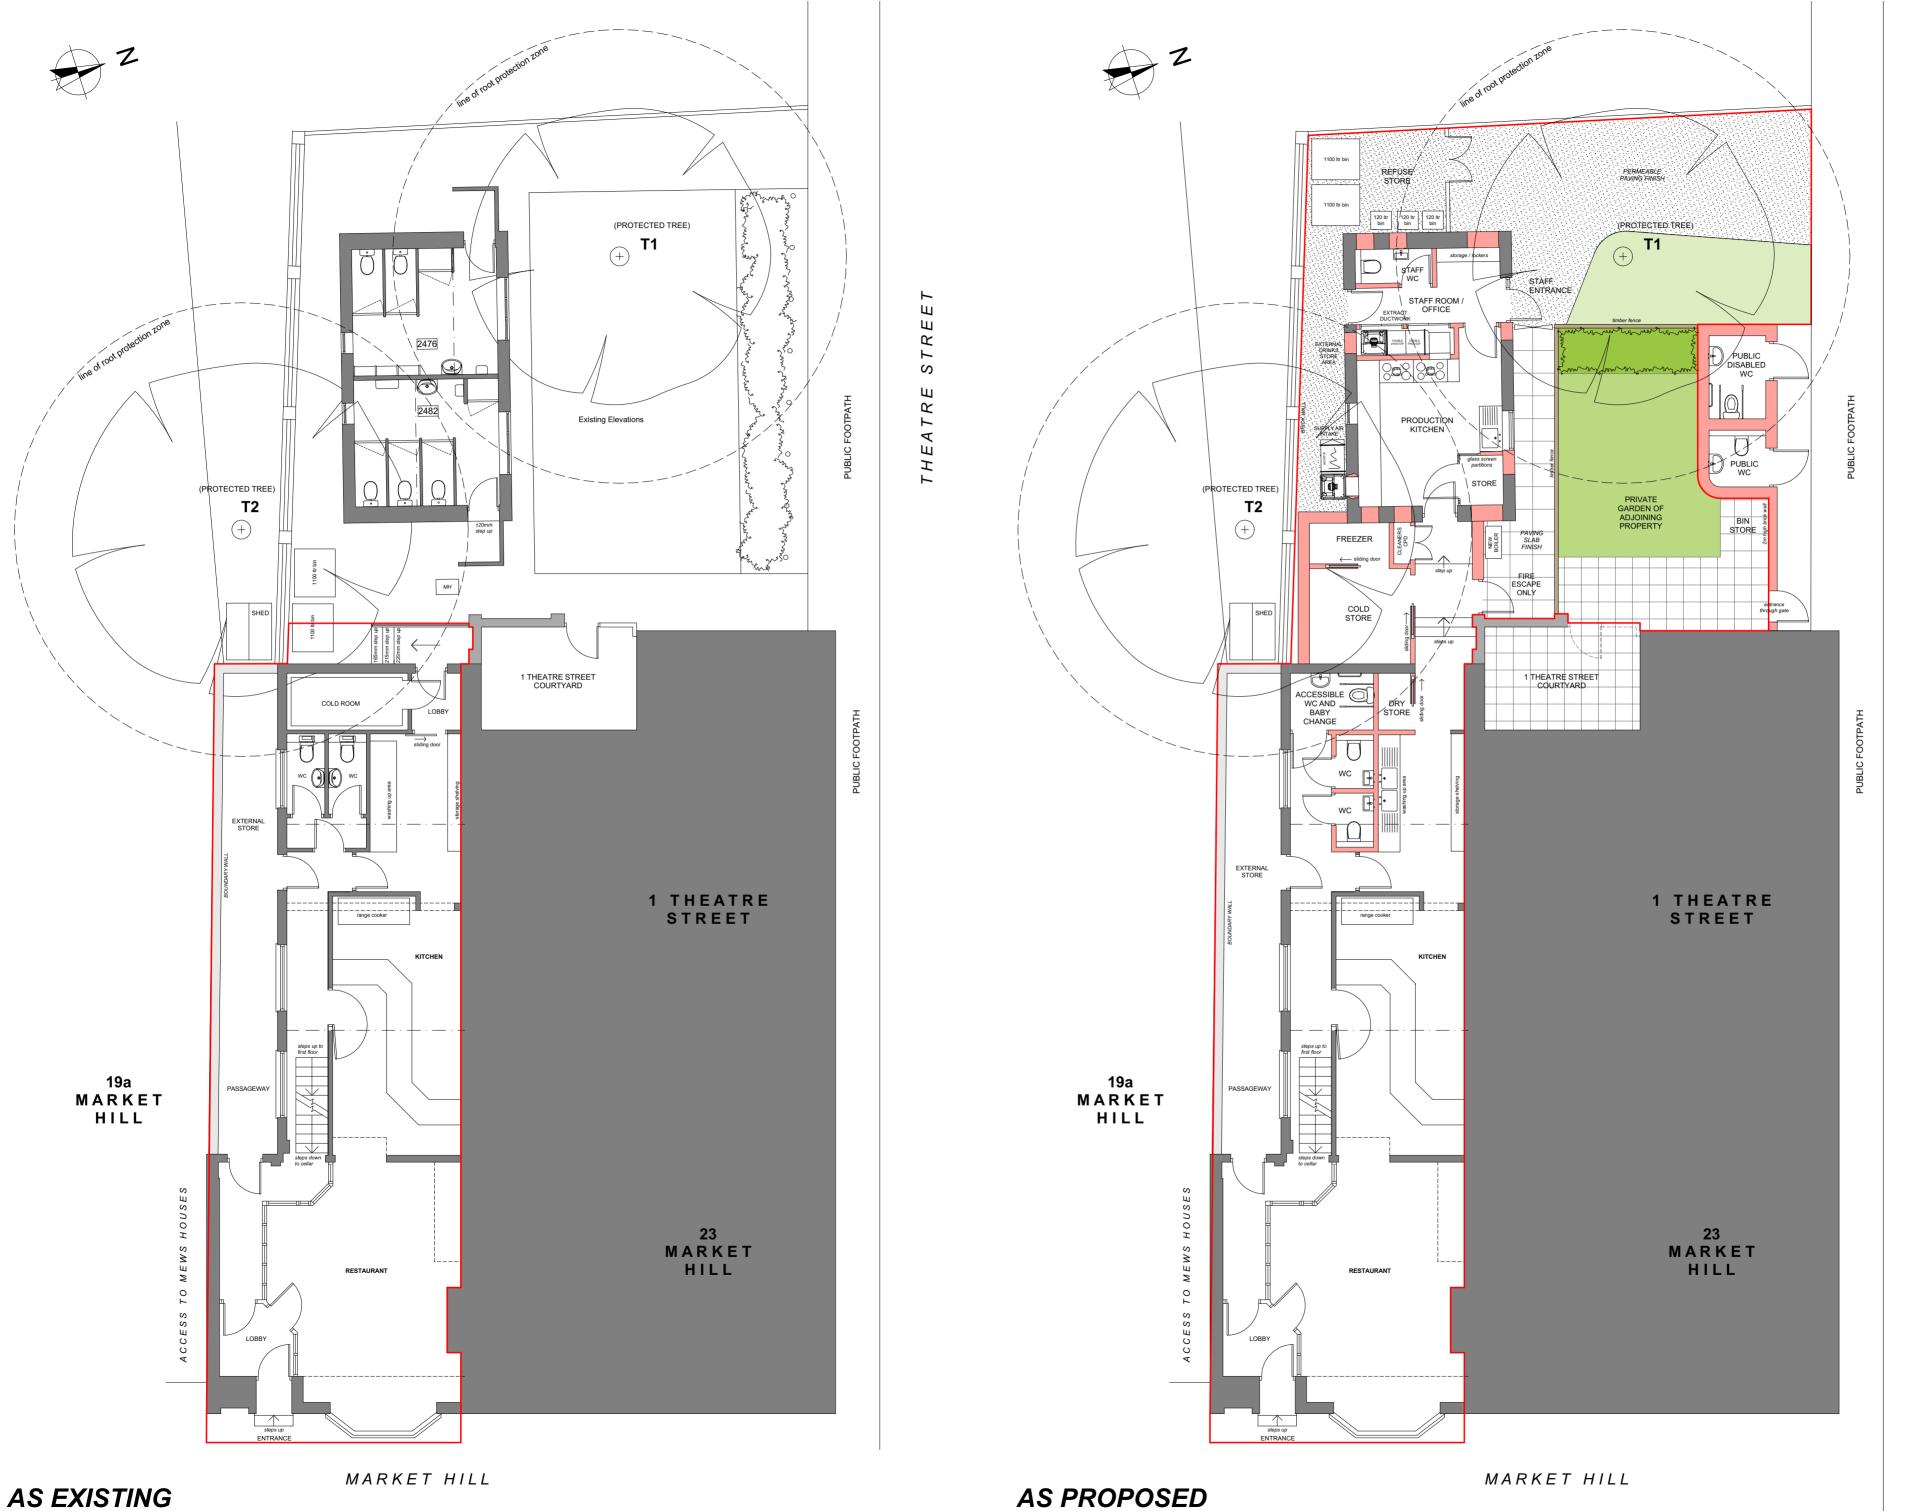

Dimensions, areas and levels where given are only approximate and subject to site survey. All dimensions are to be checked on site. Any discrepancies or variations are to be reported to the Architect before work commences. Figured dimensions only are to be taken from this drawing.

This drawing is to be read in conjunction with all relevant consultants and / or specialists drawings and specifications and any discrepancies or variations are to be reported to the Architect before affected work commences.