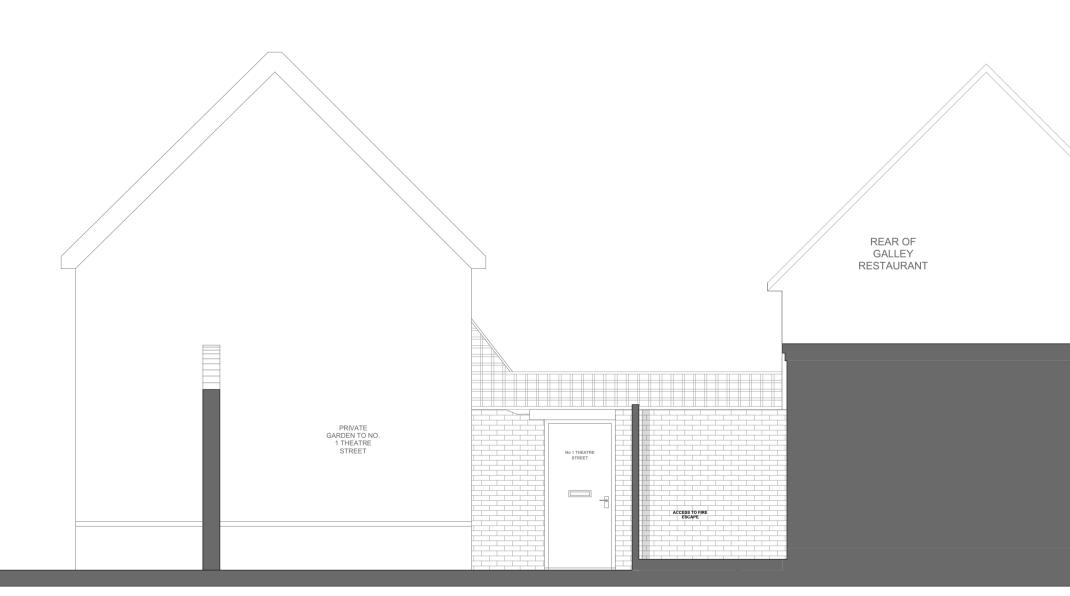

REAR ELEVATION (LOOKING FROM OPPOSITE SIDE OF BOUNDARY WALL)

SIDE ELEVATION (LOOKING TOWARDS 1 THEATRE STREET AND REAR OF GALLEY RESTAURANT)

| This scheme may be subject to Town Planning and other necessary consents. Ensure Building Control are notified 48 hours in advance of building works starting on site. Refer / comply with all approvals and associated conditions.                                                                |  |  |  |  |  |
|----------------------------------------------------------------------------------------------------------------------------------------------------------------------------------------------------------------------------------------------------------------------------------------------------|--|--|--|--|--|
| Dimensions, areas and levels where given are only approximate and subject to site survey.<br>All dimensions are to be checked on site. Any discrepancies or variations are to be reported<br>to the Architect before work commences. Figured dimensions only are to be taken from this<br>drawing. |  |  |  |  |  |
| This drawing is to be read in conjunction with all relevant consultants and / or specialists drawings and specifications and any discrepancies or variations are to be reported to the Architect before affected work commences.                                                                   |  |  |  |  |  |
| This drawing is COPYRIGHT                                                                                                                                                                                                                                                                          |  |  |  |  |  |
| $ \begin{array}{c ccccccccccccccccccccccccccccccccccc$                                                                                                                                                                                                                                             |  |  |  |  |  |