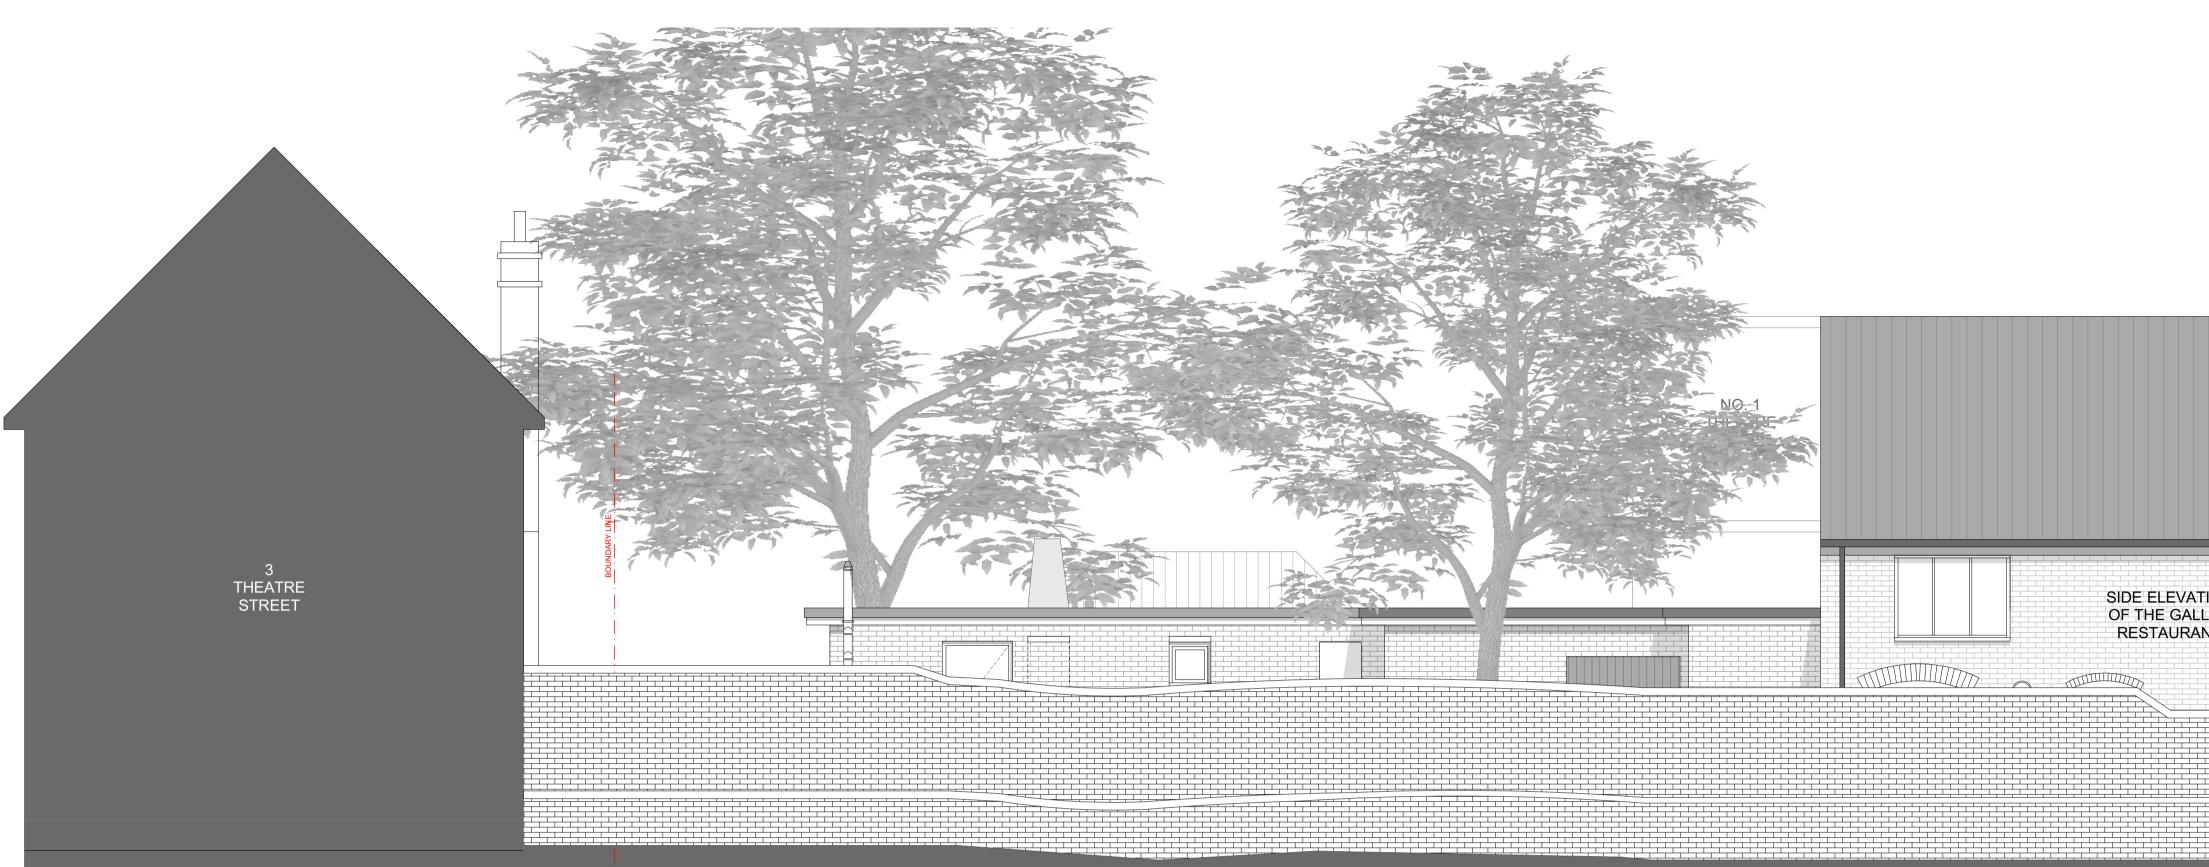

REAR ELEVATION (LOOKING FROM OPPOSITE SIDE OF BOUNDARY WALL)

SIDE ELEVATION (LOOKING TOWARDS 1 THEATRE STREET AND REAR OF GALLEY RESTAURANT)

| This scheme may be subject to Town Planning and other necessary consents. Ensure Building Control are notified 48 hours in advance of building works starting on site. Refer / comply with all approvals and associated conditions.                                                                |  |  |  |  |  |
|----------------------------------------------------------------------------------------------------------------------------------------------------------------------------------------------------------------------------------------------------------------------------------------------------|--|--|--|--|--|
| Dimensions, areas and levels where given are only approximate and subject to site survey.<br>All dimensions are to be checked on site. Any discrepancies or variations are to be reported<br>to the Architect before work commences. Figured dimensions only are to be taken from this<br>drawing. |  |  |  |  |  |
| This drawing is to be read in conjunction with all relevant consultants and / or specialists drawings and specifications and any discrepancies or variations are to be reported to the Architect before affected work commences.                                                                   |  |  |  |  |  |
| This drawing is COPYRIGHT                                                                                                                                                                                                                                                                          |  |  |  |  |  |
| $ \begin{array}{c ccccccccccccccccccccccccccccccccccc$                                                                                                                                                                                                                                             |  |  |  |  |  |