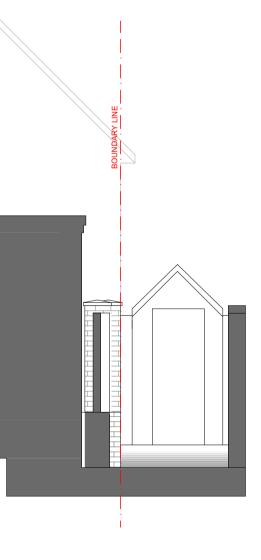

REAR ELEVATION (LOOKING FROM OPPOSITE SIDE OF BOUNDARY WALL)

SIDE ELEVATION (LOOKING TOWARDS 1 THEATRE STREET AND REAR OF GALLEY RESTAURANT)

| This scheme may be subject to Town Planning and other necessary consents. Ensure Building Control are notified 48 hours in advance of building works starting on site. Refer / comply with all approvals and associated conditions.                                                                |  |  |  |  |  |
|----------------------------------------------------------------------------------------------------------------------------------------------------------------------------------------------------------------------------------------------------------------------------------------------------|--|--|--|--|--|
| Dimensions, areas and levels where given are only approximate and subject to site survey.<br>All dimensions are to be checked on site. Any discrepancies or variations are to be reported<br>to the Architect before work commences. Figured dimensions only are to be taken from this<br>drawing. |  |  |  |  |  |
| This drawing is to be read in conjunction with all relevant consultants and / or specialists drawings and specifications and any discrepancies or variations are to be reported to the Architect before affected work commences.                                                                   |  |  |  |  |  |
| This drawing is COPYRIGHT                                                                                                                                                                                                                                                                          |  |  |  |  |  |
| $ \begin{array}{c ccccccccccccccccccccccccccccccccccc$                                                                                                                                                                                                                                             |  |  |  |  |  |