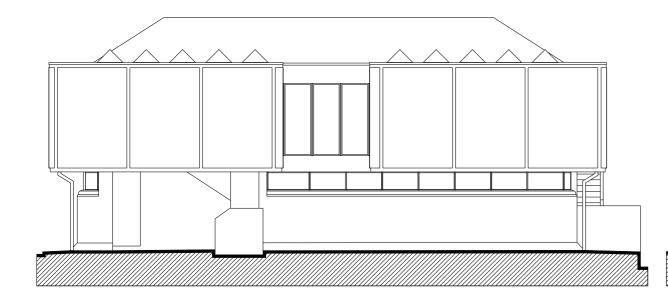

Datum 72.50m

FRONT ELEVATION - NORTHWEST

Datum 72.50m

SIDE ELEVATION - NORTHEAST

Datum 72.50m

REAR ELEVATION - SOUTHEAST

Datum 72.50m

SIDE ELEVATION - SOUTHWEST

## **Existing Elevations**

0 <u>1m 2m 3m 4m 5</u>m