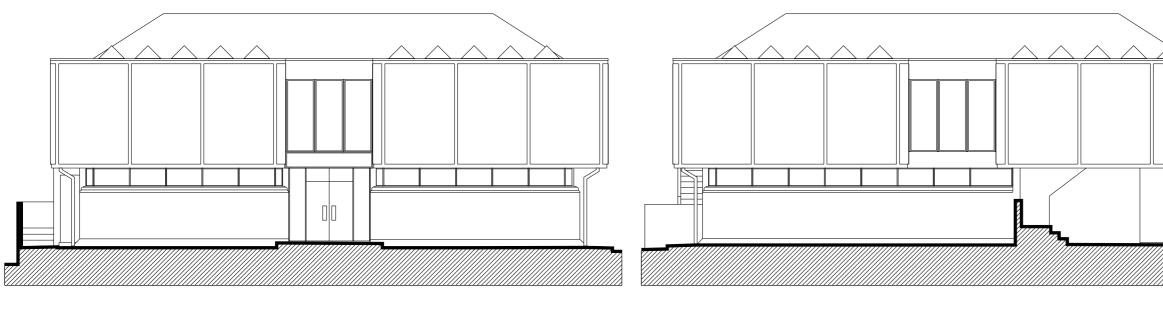

Datum 72.50m

FRONT ELEVATION - NORTHWEST

Datum 72.50m

SIDE ELEVATION - NORTHEAST

Datum 72.50m

REAR ELEVATION - SOUTHEAST

Datum 72.50m

SIDE ELEVATION - SOUTHWEST

## **Existing Elevations**

0 <u>1m 2m 3m 4m 5</u>m