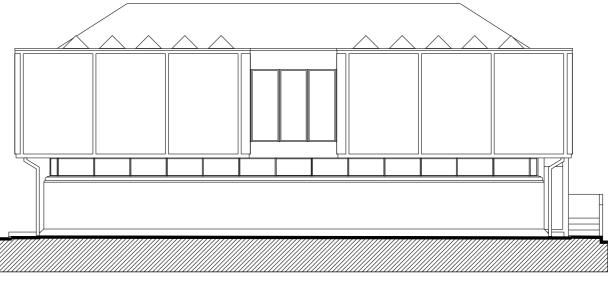

Datum 72.50m

FRONT ELEVATION - NORTHWEST

Datum 72.50m

SIDE ELEVATION - NORTHEAST

Datum 72.50m

REAR ELEVATION - SOUTHEAST

Datum 72.50m

SIDE ELEVATION - SOUTHWEST

## **Existing Elevations**

0 <u>1m 2m 3m 4m 5</u>m