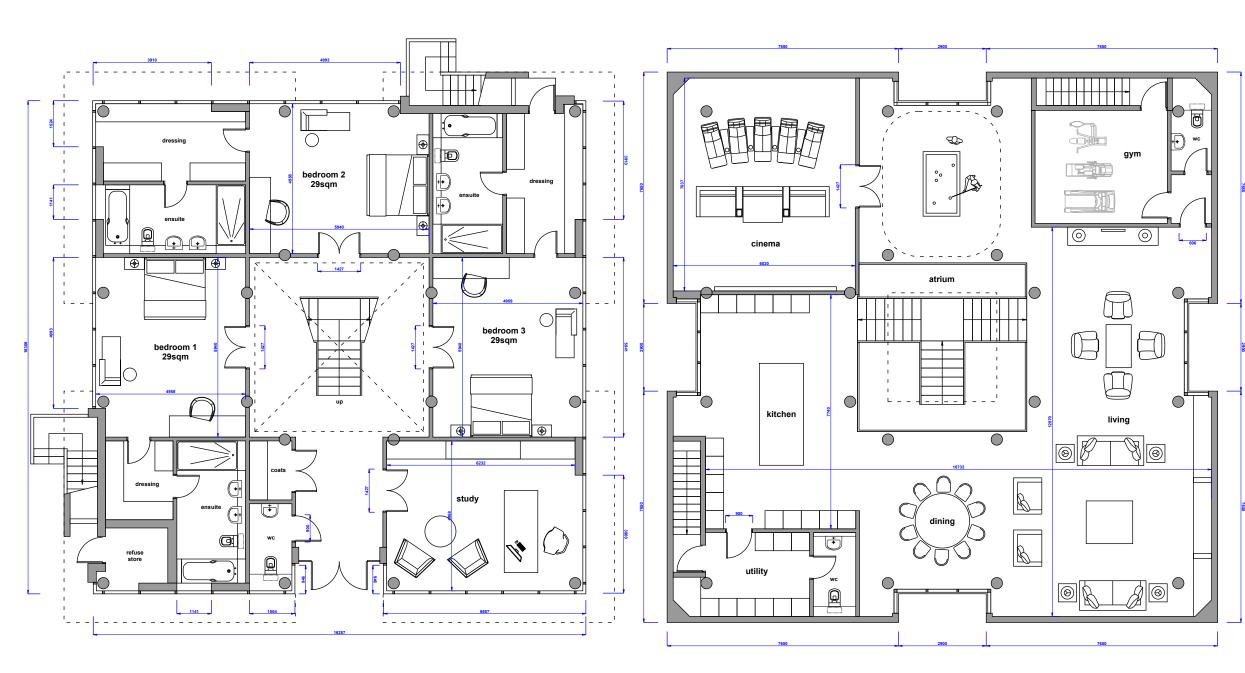

Proposed Floor Plan - Ground 0 1m <u>2m 3m</u> 4m 5m Proposed Floor Plan - First

1m 2m 3m 4m 5m

## **Proposed Floor Plans**

| Drawing No.     |         | Revision |
|-----------------|---------|----------|
| 23.003.L(PA)106 |         | PA2      |
| Scale @ A3      | Drawn   |          |
| 1:125           | SC      |          |
| Date            | Checked |          |
| 28.02.2024      | *       |          |