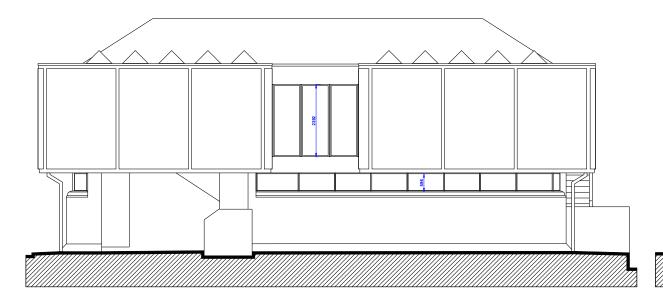

FRONT ELEVATION - NORTHWEST Datum 72.50m

Datum 72.50m

SIDE ELEVATION - NORTHEAST

**REAR ELEVATION - SOUTHEAST** Datum 72.50m

SIDE ELEVATION - SOUTHWEST Datum 72.50m

**Proposed Elevations** 

Project

Revisions