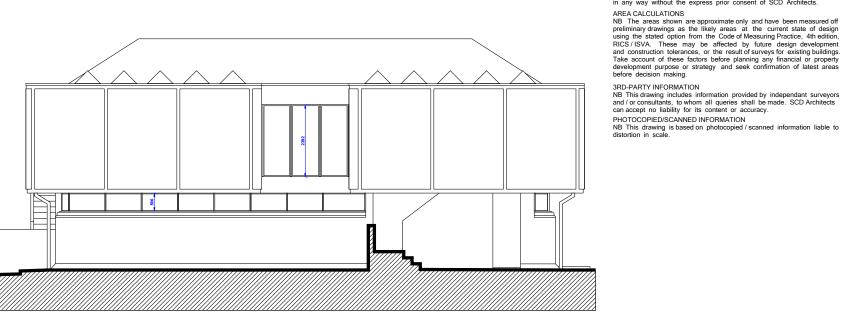

FRONT ELEVATION - NORTHWEST Datum 72.50m

Datum 72.50m

SIDE ELEVATION - NORTHEAST

**REAR ELEVATION - SOUTHEAST** Datum 72.50m

SIDE ELEVATION - SOUTHWEST Datum 72.50m

**Proposed Elevations** 

Project

Revisions