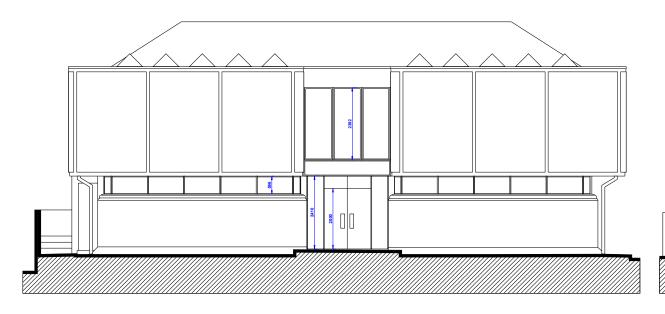

FRONT ELEVATION - NORTHWEST Datum 72.50m

Datum 72.50m

SIDE ELEVATION - NORTHEAST

**REAR ELEVATION - SOUTHEAST** Datum 72.50m

SIDE ELEVATION - SOUTHWEST Datum 72.50m

**Proposed Elevations** 

Project

Revisions