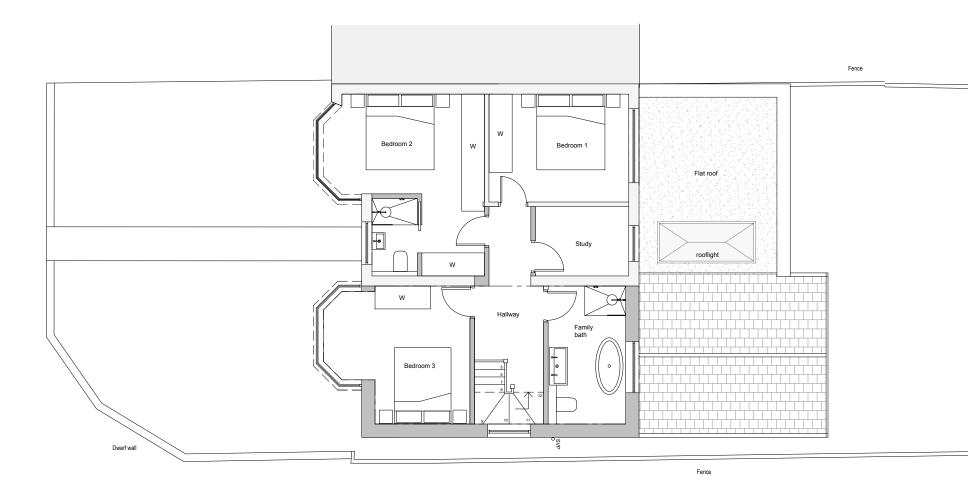

Proposed First floor plan 1:100

Existing Walls

Rev C - Issued to client Rev B - Issued to client Rev A - Issued to client Revisions

This drawing is protected under Copyright and at no time should any portion of this drawing be reproduced or copied without the permission of the Architect. (Design Copyright Act 1968)

All drawings subject to Statutory Authority Approval.

PROJECT TITLE: 145 Pembury Avenue, Old Malden, Worcester Park, KT4 8BX

| DRWG TITLE:               | Proposed First f | loor     |        |        |     |
|---------------------------|------------------|----------|--------|--------|-----|
| DRWG No:                  | 2313_P111        |          |        |        |     |
| REV:                      | с                |          |        |        |     |
| SCALE:                    | 1:100@A3 DATE:   | 11.09.23 | i mo   | lm n o | hio |
| DRWG STATUS : Information |                  | j @e     | lm n o | пе.    |     |
|                           |                  |          |        |        |     |