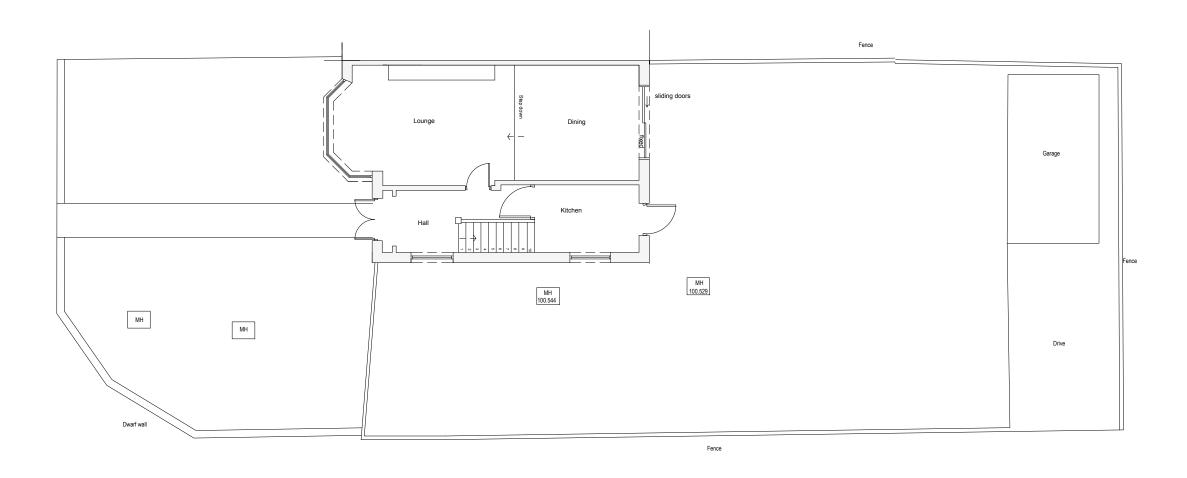

All drawings subject to Statutory Authority Approval.

**Existing Ground floor plan** 1:100

10

**Existing Walls** 

- 04.09.23 Date

PROJECT TITLE: 145 Pembury Avenue, Old Malden, Worcester Park, KT4 8BX

DRWG TITLE: Existing Ground floor DRWG No: 2313\_P010 REV: Α SCALE: 1:100@A3 DATE: 04.09.23

DRWG STATUS: Information

a: 103/105 Brighton Rd Coulsdon, Surrey, CR5 2NG t: 0208 6432716 e: enquiry@jorgessalman.com Jorges Salman Architects Limited - Company Registration Number: 9081435