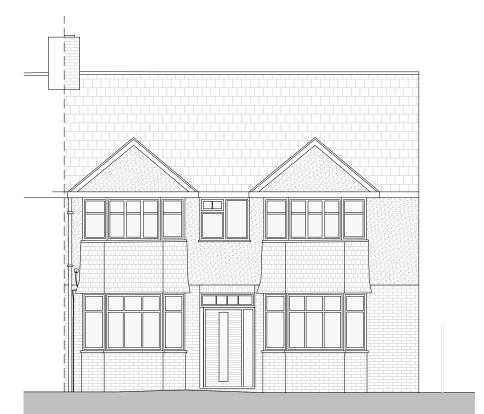

This drawing is protected under Copyright and at no time should any portion of this drawing be reproduced or copied without the permission of the Architect. (Design Copyright Act 1968)

This drawings must not be used for purposes other than that for which it is provided. It is supplied without liability for any errors or omissions. Drawings only to be scaled for planning application purposes, all dimensions to be checked on site.

All drawings subject to Statutory Authority Approval.



#### **Proposed South Elevation**



### **Proposed North Elevation**





#### **Proposed East Elevation**



# **Proposed West Elevation**

- 04.03.24 - 26.02.24 - 07.02.24 - 01.02.24 - 31.01.24 - 19.01.24 - 15.11.23 Date Rev G - Planning revision Rev F - Planning submission Rev E - Issued to client Rev D - Issued to client Rev C - Issued to client Rev B - Issued to client Rev A - Issued to client Rev A - Issued to client Revisions

## PROJECT TITLE: 145 Pembury Avenue, Old Malden, Worcester Park, KT4 8BX

| DRWG TITLE:    | Proposed | d Elevat | ions     |      |    |        |  |
|----------------|----------|----------|----------|------|----|--------|--|
| DRWG No:       | 2313_P2  | 21       |          |      |    |        |  |
| REV:           | G        |          |          |      |    |        |  |
| SCALE: