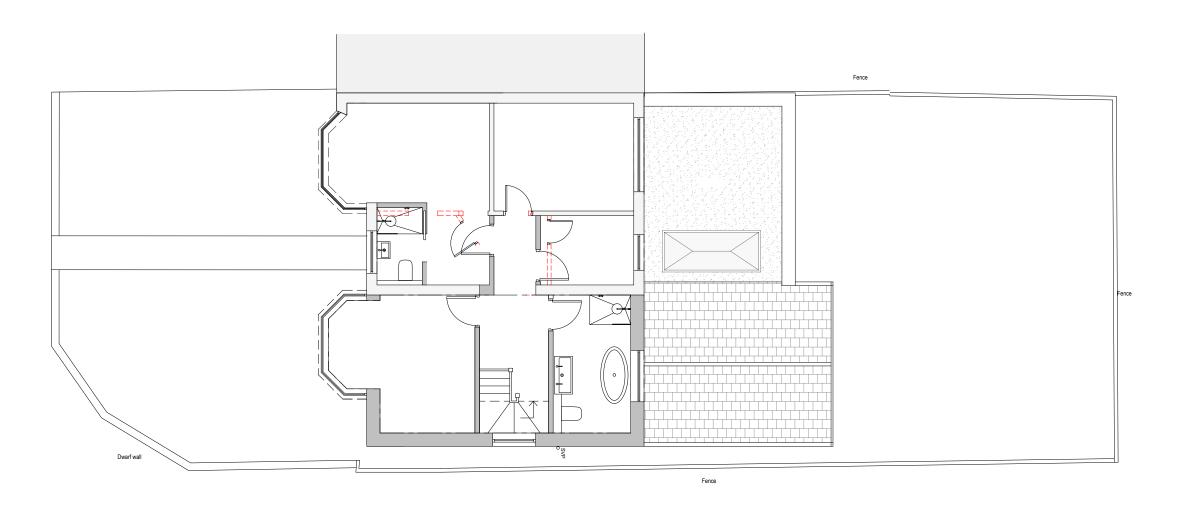

## Proposed First floor plan showing demolitions 1:100

10

PROJECT TITLE: 145 Pembury Avenue, Old Malden, Worcester Park, KT4 8BX

DRWG TITLE: Prop 1st flr demolitions DRWG No: 2313\_P111.1 REV: Α SCALE: 1:100@A3 DATE: 11.09.23 DRWG STATUS: Information