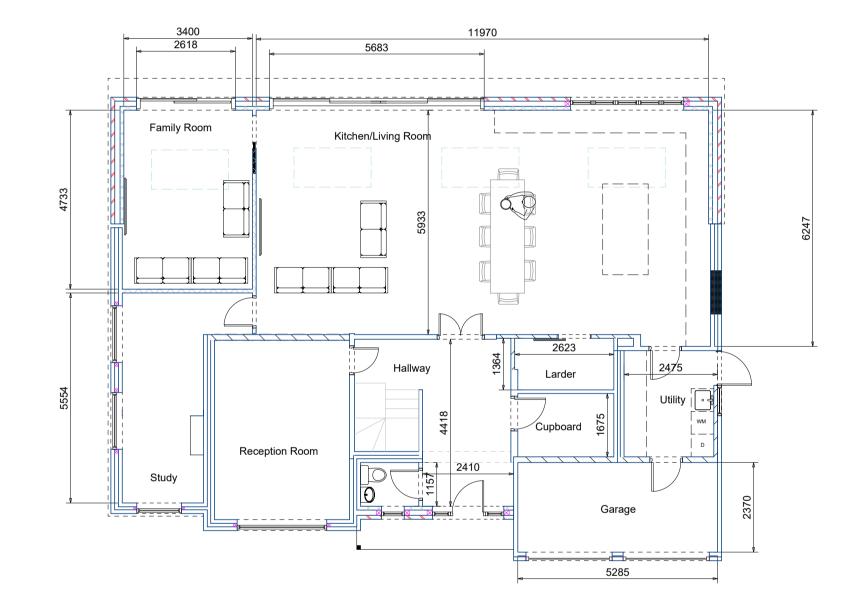

New Glazing

Project

Single Storey Rear Extension & First Floor Extension

12 Nasturtium Drive Bisley, Woking GU24 9SD

**Drawing Title** 

Proposed Floorplans & Elevations

Client

Mr Burt