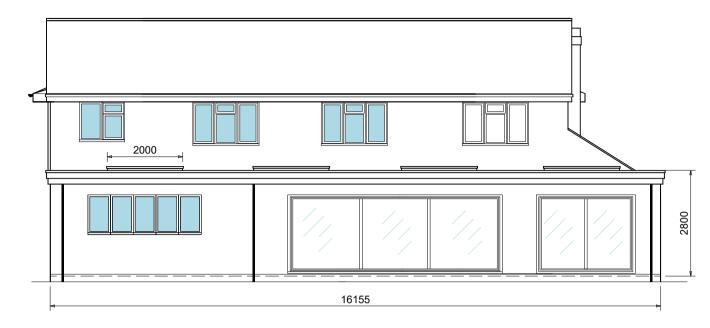

Proposed Front Elevation

Proposed RH Side Elevation

Proposed Rear Elevation

Proposed LH Side Elevation

r roposed r not r loor Edyout

Proposed Roof Plan

© COPYRIGHT
Under the provisions of the copyright Act
1988 this drawing and design is the
property of Tailored Plans Ltd and not to
be reproduced or used for any other
purpose other than that intended by the

New Glazing

Project

Single Storey Rear Extension & First Floor Extension

12 Nasturtium Drive Bisley, Woking GU24 9SD

**Drawing Title** 

Proposed Floorplans & Elevations

Client

Mr Burt