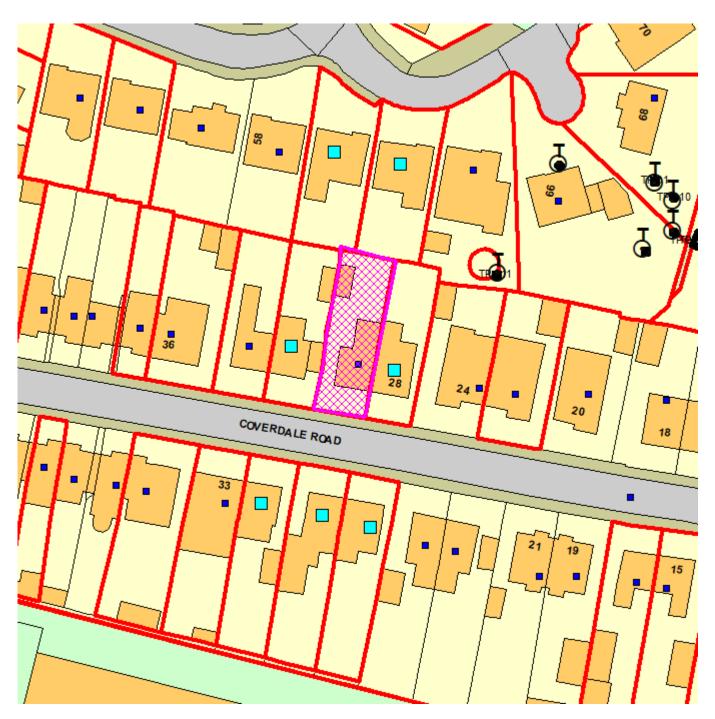

## 30 Coverdale Road, Westhoughton, Bolton, BL5 3RG

**Development & Regeneration Dept Development Management Section** 

Town Hall, Bolton, Lancashire, BL1 1RU Telephone (01204) 333 333

EC.Aid Case No: 17791/24

Reproduction from the Ordnance Survey Map with the permission of the Controller of H.M. Stationery Office. Crown Copyright and may lead to prosecution or civil proceedings.

Template: DC/ NCONSP Page 1 of 2

## **List of Neighbours Consulted on application**

**Application No:** 17791/24

**Type:** Full Planning Permission

**Site Address:** 30 Coverdale Road, Westhoughton, Bolton, BL5 3RG,

| <u>Neighbours</u>                                                     | Consulted  | Respond By |
|-----------------------------------------------------------------------|------------|------------|
| <b>60 Green Meadows</b> 60 Green Meadows, Westhoughton, Bolton, BL5   | 08/03/2024 | 29/03/2024 |
| 2BN,                                                                  |            |            |
| <b>62 Green Meadows</b> 62 Green Meadows, Westhoughton, Bolton, BL5   | 08/03/2024 | 29/03/2024 |
| 2BN,                                                                  |            |            |
| <b>31 Coverdale Road</b> 31 Coverdale Road, Westhoughton, Bolton, BL5 | 08/03/2024 | 29/03/2024 |
| 3RG,                                                                  |            |            |
| <b>29 Coverdale Road</b> 29 Coverdale Road, Westhoughton, Bolton, BL5 | 08/03/2024 | 29/03/2024 |
| 3RG,                                                                  |            |            |
| <b>27 Coverdale Road</b> 27 Coverdale Road, Westhoughton, Bolton, BL5 | 08/03/2024 | 29/03/2024 |
| 3RG,                                                                  |            |            |
| <b>32 Coverdale Road</b> 32 Coverdale Road, Westhoughton, Bolton, BL5 | 08/03/2024 | 29/03/2024 |
| 3RG,                                                                  |            |            |
| <b>28 Coverdale Road</b> 28 Coverdale Road, Westhoughton, Bolton, BL5 | 08/03/2024 | 29/03/2024 |
| 3RG,                                                                  |            |            |