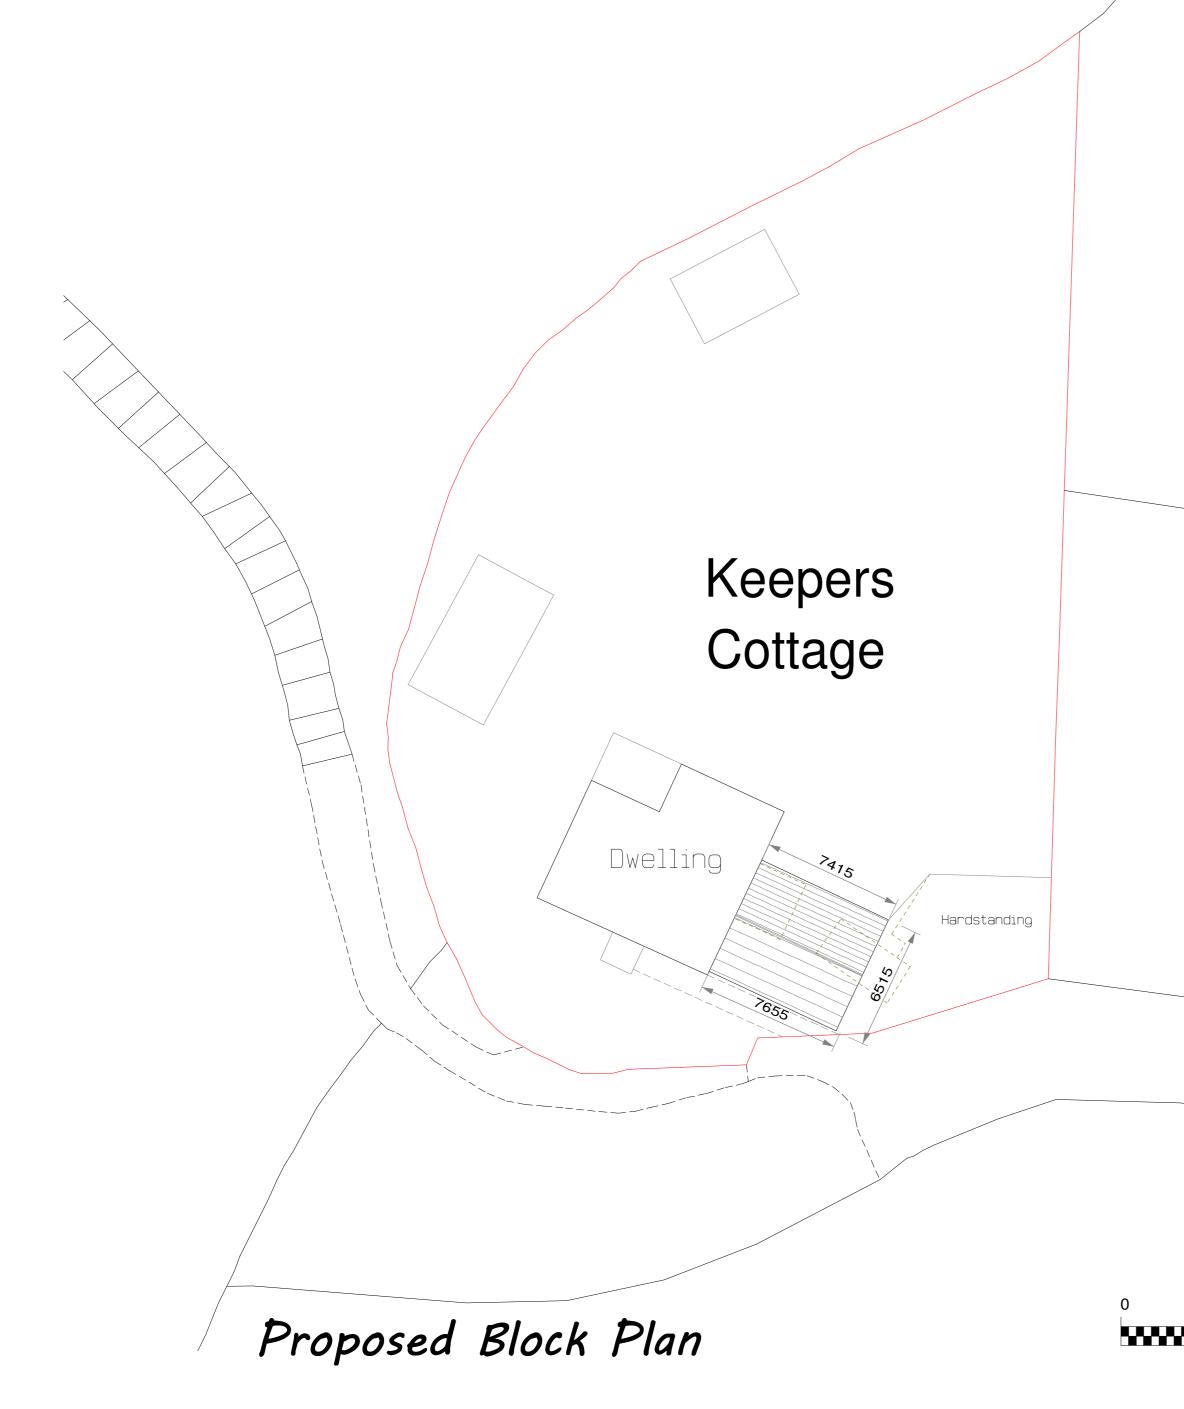

| BUILDING L                                                  | DESIGN SERVICES                     |
|-------------------------------------------------------------|-------------------------------------|
| Chartered A                                                 | rChiteCtural TeChnologist           |
| 10 Harpford Close, Breightm                                 | et,                                 |
| Bolton. BL2 6TN.                                            |                                     |
| Tel : 01204 : 383793. Mob : 079<br>jeff.bds93@hotmail.co.uk | 966 : 211995.                       |
| Client : Mr Dan Purtill                                     |                                     |
|                                                             |                                     |
| Project : Keepers Cotta                                     | ge, Jacks Lane, Westhoughton.       |
| Drawing :                                                   | Drawn : $\mathcal{J}. \mathcal{C}.$ |
| Proposed Block Plan.                                        | Date : 16.02.2024.                  |
|                                                             | Scale : 2:200 @ A3                  |
| Job Number : 60724                                          | Drawing Number : <b>O6</b> Rev :    |