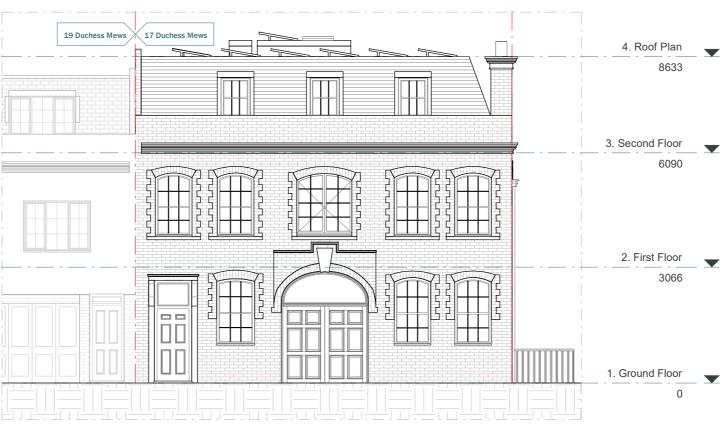

nd details. For construction information please refer to all drawings and specification of works.

For any structural steelworks details please refer to structural engineer's drawings & calculations

The copyright of the drawing and designs remains with Extension Architecture. All copies are only for information about the application, they may not be used for any other purpose without the express written permission of Extension Architecture.

| CLIENT  | Duncan Brown                    | NOTES   |             |
|---------|---------------------------------|---------|-------------|
| PROJECT | 17 Duchess Mews, London W1G 9DU | VERSION | DESCRIPTION |
| TITLE   | Existing & As-Built Roof Plan   |         |             |

AS-BUILT ROOF FLOOR

Scale 1:100 @A3









EXISTING FRONT ELEVATION



#### **PROPOSED AS-BUILT ELEVATION**



This drawing is prepared solely for design and planning submission purposes. It is not intended or suitable for either building regulations or construction purposes and should not be used for such. All dimension shall be check and confirmed with site rep. and any discrepancies between the drawings and site shall be reported to PM. This drawing to be read in conjunction with engineers specification and details. For construction information please refer to all drawings and specification of works.

For any structural steelworks details please refer to structural engineer's drawings & calculations

The copyright of the drawing and designs remains with Extension Architecture. All copies are only for information about the application, they may not be use