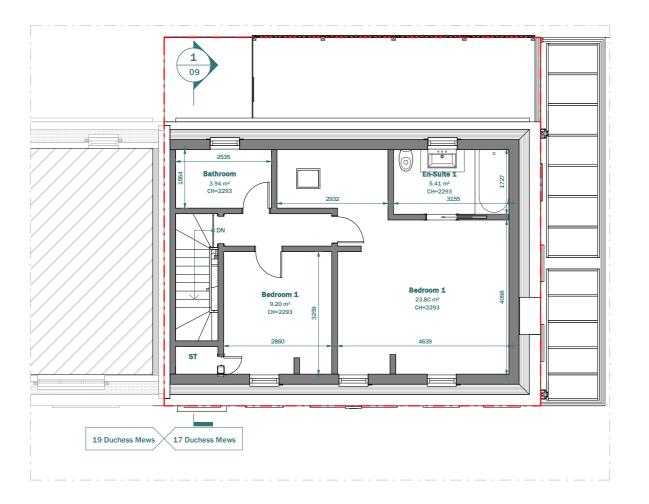

**EXISTING FIRST FLOOR** 

AS-BUILT FIRST FLOOR

| r design and planning submission purposes. It is not intended or suitable for either building regulations or<br>not be used for such. All dimension shall be check and confirmed with site rep. and any discrepancies<br>all be reported to PM. This drawing to be read in conjunction with engineers specification and details.<br>e refer to all drawings and specification of works. |       | Duncan Brown                    | NOTES   |             |
|-----------------------------------------------------------------------------------------------------------------------------------------------------------------------------------------------------------------------------------------------------------------------------------------------------------------------------------------------------------------------------------------|-------|---------------------------------|---------|-------------|
|                                                                                                                                                                                                                                                                                                                                                                                         |       |                                 | VERSION | DESCRIPTION |
| ils please refer to structural engineer's drawings & calculations.                                                                                                                                                                                                                                                                                                                      |       | 17 Duchess Mews, London W1G 9DU |         |             |
| designs remains with Extension Architecture. All copies are only for information about the application, they                                                                                                                                                                                                                                                                            | TITLE |                                 |         |             |
| pose without the express written permission of Extension Architecture.                                                                                                                                                                                                                                                                                                                  |       | Existing & As-Built First Floor |         |             |