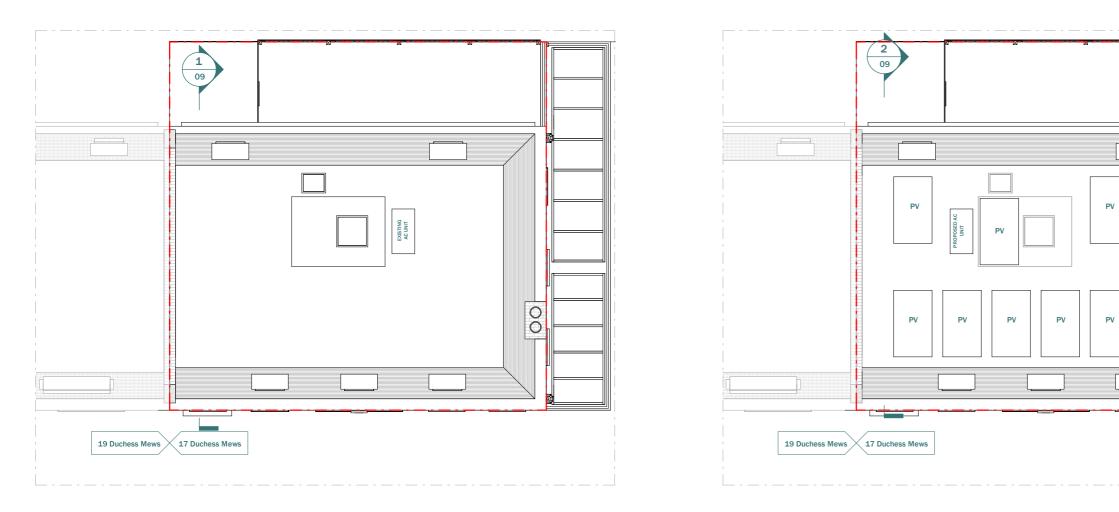

EXISTING GROUND FLOOR

AS-BUILT GROUND FLOOR

PHOTOGRAPH OF INSTALLED SOOLAR BATTERY AND CONVERTER IN GROUND FLOOR GARAGE SPACE

|         |                                  |         | Scale 1:100<br>@A3 | 1 |
|---------|----------------------------------|---------|--------------------|---|
| CLIENT  | Duncan Brown                     | NOTES   |                    |   |
| PROJECT | 17 Duchess Mews, London W1G 9DU  | VERSION | DESCRIPTION        |   |
| TITLE   | Existing & As-Built Ground Floor |         |                    |   |
|         |                                  |         |                    |   |