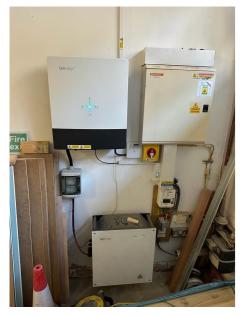

EXISTING GROUND FLOOR

AS-BUILT GROUND FLOOR

PHOTOGRAPH OF INSTALLED SOOLAR BATTERY AND CONVERTER IN GROUND FLOOR GARAGE SPACE

|         |                                  |         | Scale 1:100<br>@A3 | 1 |
|---------|----------------------------------|---------|--------------------|---|
| CLIENT  | Duncan Brown                     | NOTES   |                    |   |
| PROJECT | 17 Duchess Mews, London W1G 9DU  | VERSION | DESCRIPTION        |   |
| TITLE   | Existing & As-Built Ground Floor |         |                    |   |
|         |                                  |         |                    |   |