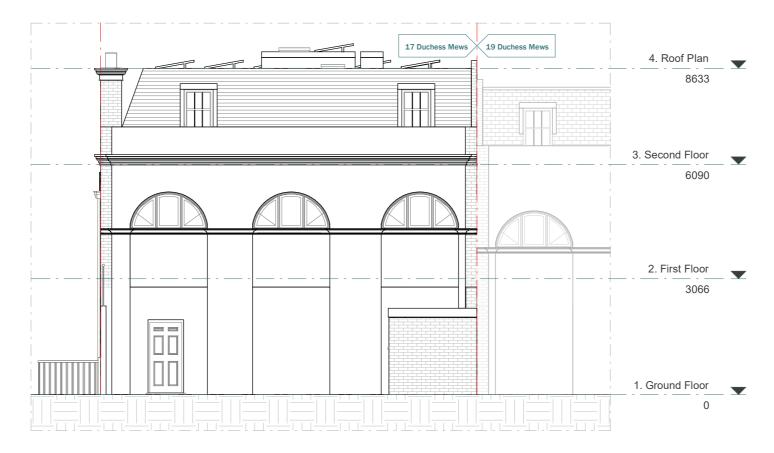

and specification of works.

For any structural steelworks details please refer to structural engineer's drawings & calculations

The copyright of the drawing and designs remains with Extension Architecture. All copies are only for information about the application, they may not be used for any other purpose without the express written permission of Extension Architecture.

|                                            |         | Scale 1:100<br>@A3 |
|--------------------------------------------|---------|--------------------|
| Duncan Brown                               | NOTES   |                    |
| PROJECT<br>17 Duchess Mews, London W1G 9DU | VERSION | DESCRIPTION        |
| Existing & As-Built Front Elevation        |         |                    |







EXISTING REAR ELEVATION



## AS-BUILT REAR ELEVATION







## AS-BUILT LEFT ELEVATION

eg.







EXISTING RIGHT ELEVATION



## AS-BUILT RIGHT ELEVATION



This drawing is prepared solely for design and planning submission purposes. It is not intended or suitable for either building regulations or construction purposes and should not be used for such. All dimension shall be check and confirmed with site rep. and any discrepancies between the drawings and site shall be reported to PM. This drawing to be read in conjunction with engineers specification and details. For construction information please refer to all drawings and specification of works.

For any structural steelworks details please refer to structural engineer's drawings & calculations

The copyright of the drawing and designs remains with Extension