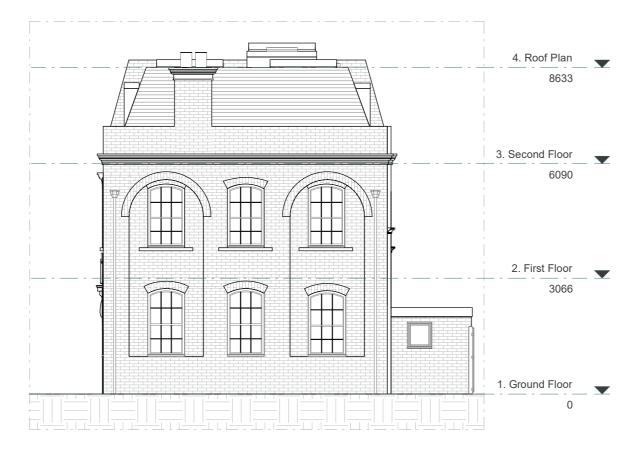

## AS-BUILT LEFT ELEVATION

eg.

EXISTING RIGHT ELEVATION

## AS-BUILT RIGHT ELEVATION

This drawing is prepared solely for design and planning submission purposes. It is not intended or suitable for either building regulations or construction purposes and should not be used for such. All dimension shall be check and confirmed with site rep. and any discrepancies between the drawings and site shall be reported to PM. This drawing to be read in conjunction with engineers specification and details. For construction information please refer to all drawings and specification of works.

For any structural steelworks details please refer to structural engineer's drawings & calculations

The copyright of the drawing and designs remains with Extension Architecture. All copies are only for information about the application, they may not be used for any other purpose without the express written permission of Extension Architecture.

| CLIENT              | Duncan Brown                        | NOTES   |             |
|---------------------|-------------------------------------|---------|-------------|
| PROJEC <sup>®</sup> | 17 Duchess Mews, London W1G 9DU     | VERSION | DESCRIPTION |
|                     | ,                                   |         |             |
| TITLE               |                                     |         |             |
|                     | Existing & As-Built Right Elevation |         |             |