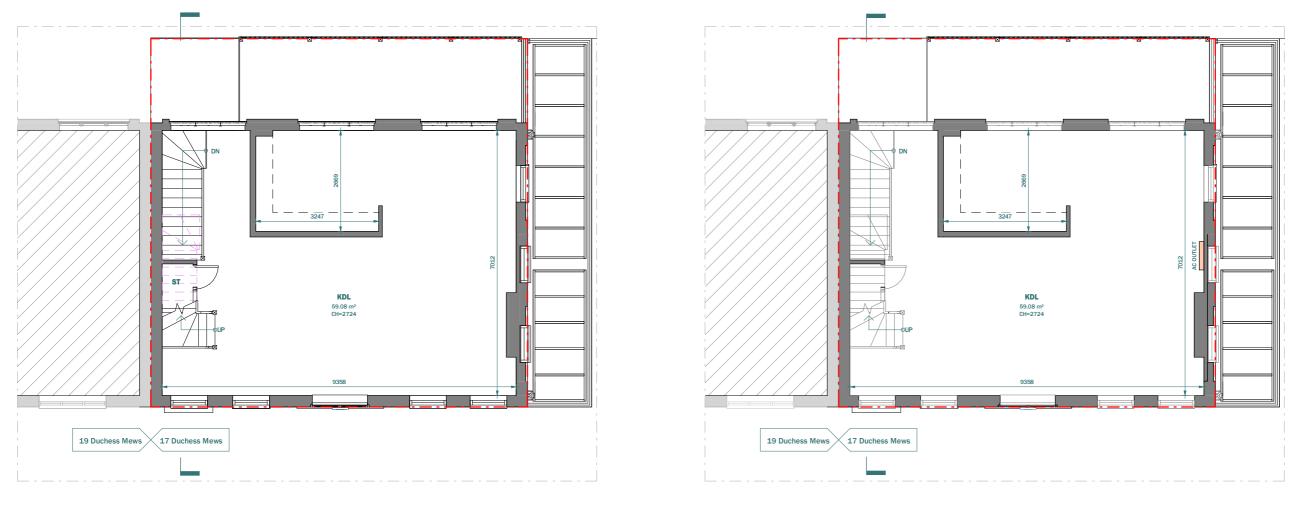

EXISTING GROUND FLOOR

AS-BUILT GROUND FLOOR

PHOTOGRAPH OF INSTALLED SOOLAR BATTERY AND CONVERTER IN GROUND FLOOR GARAGE SPACE

|         |                                  |         | Scale 1:100<br>@A3 | 1 |
|---------|----------------------------------|---------|--------------------|---|
| CLIENT  | Duncan Brown                     | NOTES   |                    |   |
| PROJECT | 17 Duchess Mews, London W1G 9DU  | VERSION | DESCRIPTION        |   |
| TITLE   | Existing & As-Built Ground Floor |         |                    |   |
|         |                                  |         |                    |   |