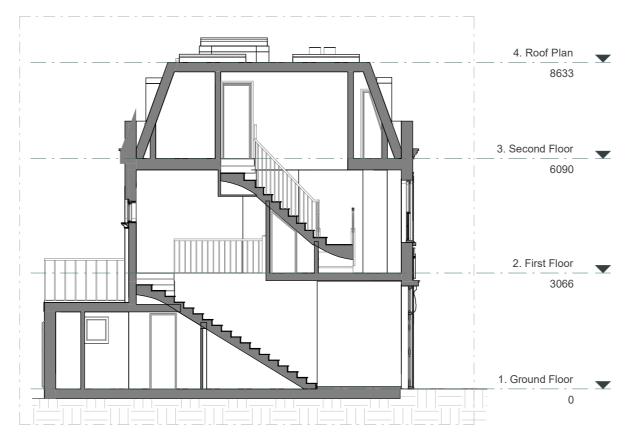

Scale 1:100 @A3

**EXISTING SECTION A - A** 

**AS-BUILT SECTION A - A** 

This drawing is prepared solely for design and planning submission purposes. It is not intended or suitable for either building regulations or construction purposes and should not be used for such. All dimension shall be check and confirmed with site rep. and any discrepancies between the drawings and site shall be reported to PM. This drawing to be read in conjunction with engineers specification and details. For construction information please refer to all drawings and specification of works.

| CLIENT  | Duncan Brown                    | NOTES   |             |
|---------|---------------------------------|---------|-------------|
| PROJECT | 17 Duchess Mews, London W1G 9DU | VERSION | DESCRIPTION |
| TITLE   | Existing & As-Built Section A-A |         |             |
|         |                                 |         |             |