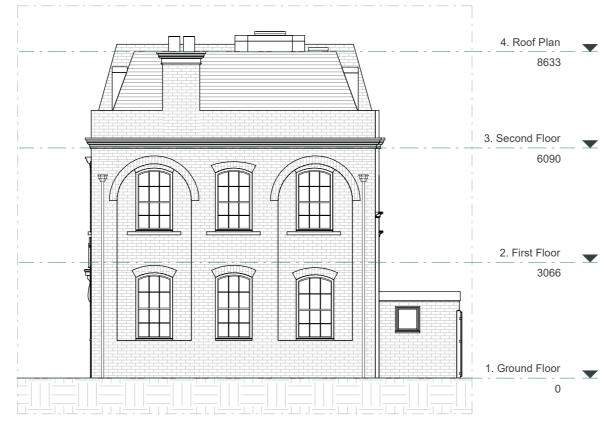

e refer to structural engineer's drawings & calculations

The copyright of the drawing and designs remains with Extension Architecture. All copies are only for information about the application, they may not be used for any other purpose without the express written permission of Extension Architecture.

|                                            |         | Scale 1:100<br>@A3 |
|--------------------------------------------|---------|--------------------|
| Duncan Brown                               | NOTES   |                    |
| PROJECT<br>17 Duchess Mews, London W1G 9DU | VERSION | DESCRIPTION        |
| Existing & As-Built Front Elevation        |         |                    |







EXISTING REAR ELEVATION



## AS-BUILT REAR ELEVATION







## AS-BUILT LEFT ELEVATION

eg.







EXISTING RIGHT ELEVATION



## AS-BUILT RIGHT ELEVATION



This drawing is prepared solely for design and planning submission purposes. It is not intended or suitable for either building regulations or construction purposes and should not be used for such. All dimension shall be check and confirmed with site rep. and any discrepancies between the drawings and site shall be reported to PM. This drawing to be read in conjunction with engineers specification and details. For construction information please refer to all drawings and specification of works.

For any structural steelworks details please refer to structural engineer's drawings & calculations

The copyright of the drawing and designs remains with Extension Architecture. All copies are only for information about the application,