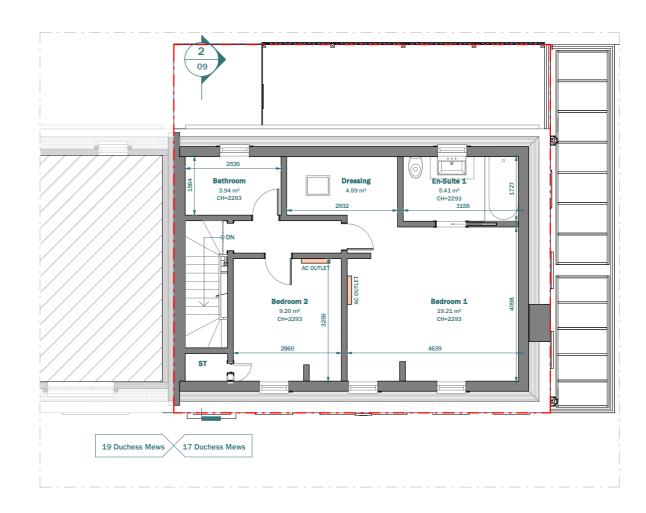

**EXISTING FIRST FLOOR** 

AS-BUILT FIRST FLOOR

| r design and planning submission purposes. It is not intended or suitable for either building regulations or<br>not be used for such. All dimension shall be check and confirmed with site rep. and any discrepancies<br>all be reported to PM. This drawing to be read in conjunction with engineers specification and details.<br>e refer to all drawings and specification of works. |       | Duncan Brown                    | NOTES   |             |
|-----------------------------------------------------------------------------------------------------------------------------------------------------------------------------------------------------------------------------------------------------------------------------------------------------------------------------------------------------------------------------------------|-------|---------------------------------|---------|-------------|
|                                                                                                                                                                                                                                                                                                                                                                                         |       |                                 | VERSION | DESCRIPTION |
| ils please refer to structural engineer's drawings & calculations.                                                                                                                                                                                                                                                                                                                      |       | 17 Duchess Mews, London W1G 9DU |         |             |
| designs remains with Extension Architecture. All copies are only for information about the application, they                                                                                                                                                                                                                                                                            | TITLE |                                 |         |             |
| pose without the express written permission of Extension Architecture.                                                                                                                                                                                                                                                                                                                  |       | Existing & As-Built First Floor |         |             |