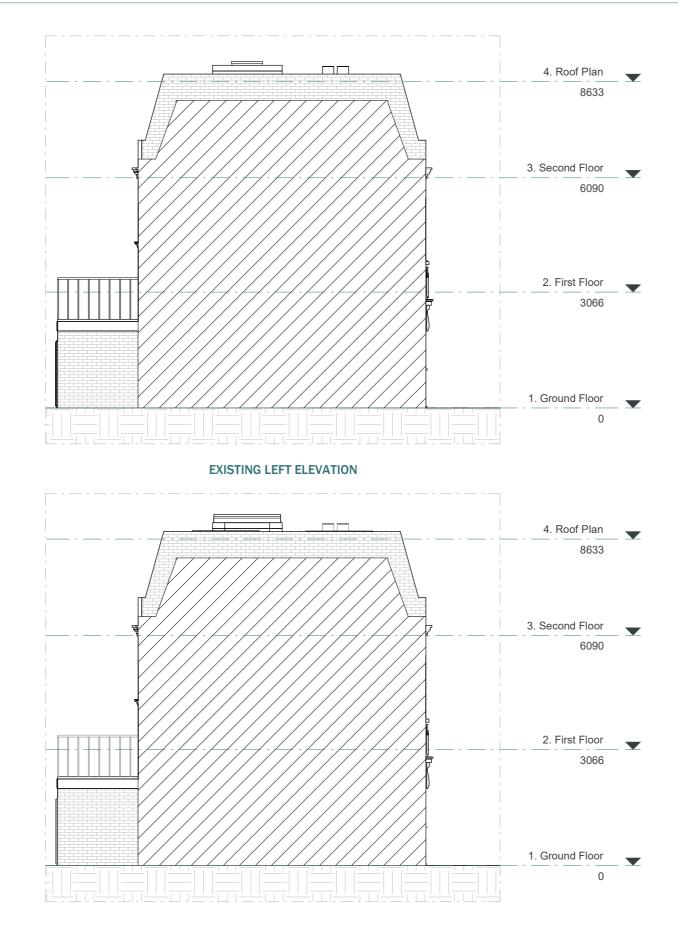

any structural steelworks details please refer to structural engineer's drawings & calculations

The copyright of the drawing and designs remains with Extension Architecture. All copies are only for information about the application, they may not be used for any other purpose without the express written permission of Extension Architecture.

|                                            |         | Scale 1:100<br>@A3 |
|--------------------------------------------|---------|--------------------|
| Duncan Brown                               | NOTES   |                    |
| PROJECT<br>17 Duchess Mews, London W1G 9DU | VERSION | DESCRIPTION        |
| Existing & As-Built Front Elevation        |         |                    |







EXISTING REAR ELEVATION



## AS-BUILT REAR ELEVATION







## AS-BUILT LEFT ELEVATION

eg.







EXISTING RIGHT ELEVATION



## AS-BUILT RIGHT ELEVATION



This drawing is prepared solely for design and planning submission purposes. It is not intended or suitable for either building regulations or construction purposes and should not be used for such. All dimension shall be check and confirmed with site rep. and any discrepancies between the drawings and site shall be reported to PM. This drawing to be read in conjunction with engineers specification and details. For construction information please refer to all drawings and specification of works.

For any structural steelworks details please refer to structural engineer's drawings & calculations

The copyright of the drawing and designs remains with Extension Architecture. All copies are only