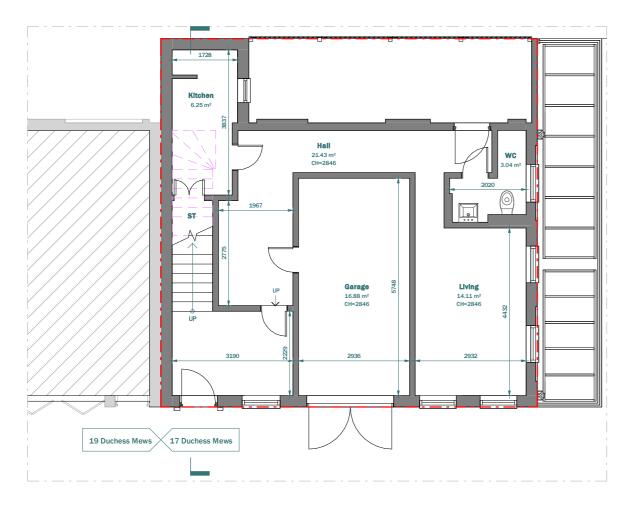

EXISTING GROUND FLOOR

AS-BUILT GROUND FLOOR

PHOTOGRAPH OF INSTALLED SOOLAR BATTERY AND CONVERTER IN GROUND FLOOR GARAGE SPACE

|         |                                  |         | Scale 1:100<br>@A3 | 1 |
|---------|----------------------------------|---------|--------------------|---|
| CLIENT  | Duncan Brown                     | NOTES   |                    |   |
| PROJECT | 17 Duchess Mews, London W1G 9DU  | VERSION | DESCRIPTION        |   |
| TITLE   | Existing & As-Built Ground Floor |         |                    |   |
|         |                                  |         |                    |   |