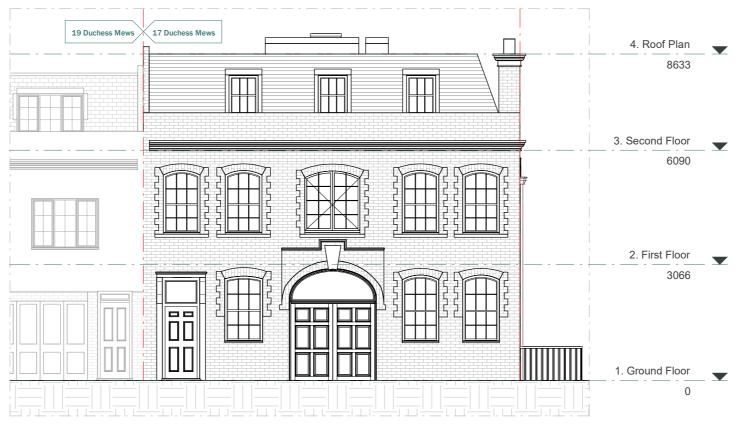

th engineers specification and details. For construction information please refer to all drawings and specification of works.

For any structural steelworks details please refer to structural engineer's drawings & calculations

The copyright of the drawing and designs remains with Extension Architecture. All copies are only for information about the application, they may not be used for any other purpose without the express written permission of Extension Architecture.

| CLIENT  | Duncan Brown                    | NOTES   |             |
|---------|---------------------------------|---------|-------------|
| PROJECT | 17 Duchess Mews, London W1G 9DU | VERSION | DESCRIPTION |
| TITLE   | Existing & As-Built Roof Plan   |         |             |

AS-BUILT ROOF FLOOR

Scale 1:100 @A3









EXISTING FRONT ELEVATION



#### **PROPOSED AS-BUILT ELEVATION**



This drawing is prepared solely for design and planning submission purposes. It is not intended or suitable for either building regulations or construction purposes and should not be used for such. All dimension shall be check and confirmed with site rep. and any discrepancies between the drawings and site shall be reported to PM. This drawing to be read in conjunction with engineers specification and details. For construction information please refer to all drawings and specification of works.

For any structural steelworks details please refer to structural engineer's drawings & calculations

The copyright of the drawing and designs remains with Extension Architecture. All copies are only for information about the appl