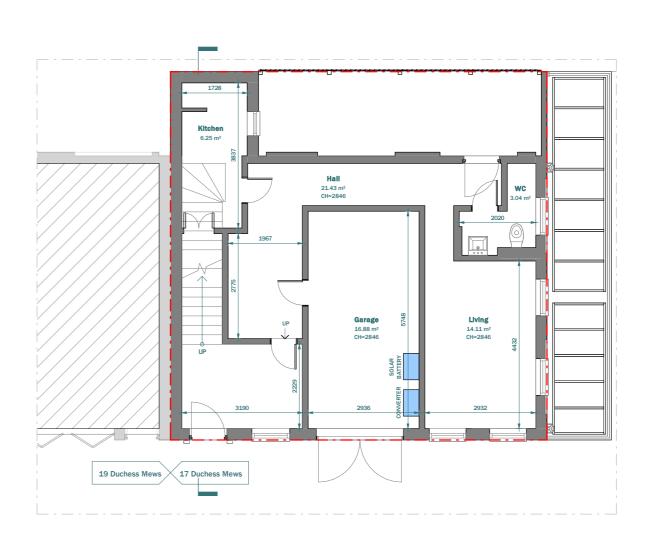

EXISTING GROUND FLOOR

AS-BUILT GROUND FLOOR

PHOTOGRAPH OF INSTALLED SOOLAR BATTERY AND CONVERTER IN GROUND FLOOR GARAGE SPACE

|         |                                  |         | Scale 1:100<br>@A3 | 1 |
|---------|----------------------------------|---------|--------------------|---|
| CLIENT  | Duncan Brown                     | NOTES   |                    |   |
| PROJECT | 17 Duchess Mews, London W1G 9DU  | VERSION | DESCRIPTION        |   |
| TITLE   | Existing & As-Built Ground Floor |         |                    |   |
|         |                                  |         |                    |   |