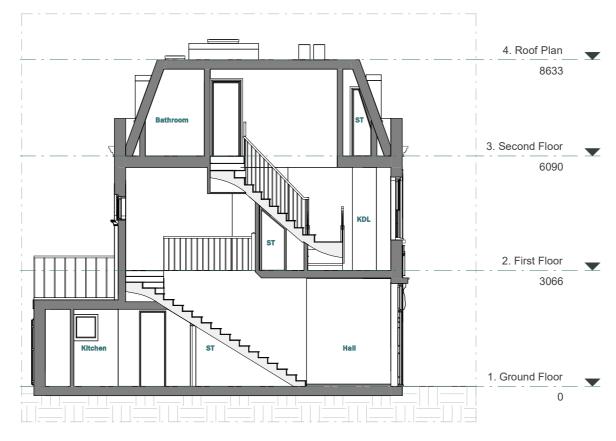

Scale 1:100 @A3

**EXISTING SECTION A - A** 

**AS-BUILT SECTION A - A** 

This drawing is prepared solely for design and planning submission purposes. It is not intended or suitable for either building regulations or construction purposes and should not be used for such. All dimension shall be check and confirmed with site rep. and any discrepancies between the drawings and site shall be reported to PM. This drawing to be read in conjunction with engineers specification and details. For construction information please refer to all drawings and specification of works.

For any structural steelworks details please refer to structural engineer's drawings & calculations

The copyright of the drawing and designs remains with Extension Architecture. All copies are only for information about the application, they may not be used for any other purpose without the express written permission of Extension Architecture.

| CLIENT  | Duncan Brown                    | NOTES   |             |
|---------|---------------------------------|---------|-------------|
| PROJECT | 17 Duchess Mews, London W1G 9DU | VERSION | DESCRIPTION |
| TITLE   | Existing & As-Built Section A-A |         |             |
|         |                                 |         |             |