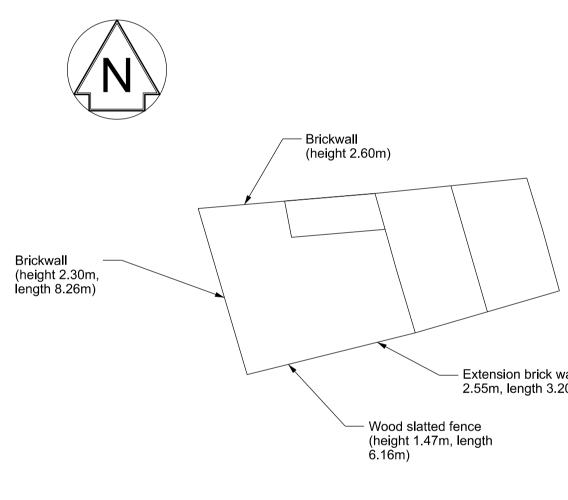

ROOF PLAN SCALE 1:200

| Grid Re<br>What3V    | eference (6<br>Vords : prin | figure): TA1<br>tout.quietly. | 88288<br>owned |  |
|----------------------|-----------------------------|-------------------------------|----------------|--|
| 130                  |                             | 12                            | •              |  |
| N                    | A                           | Val                           | 3              |  |
| a   h                | dalen                       | Z                             |                |  |
|                      |                             |                               |                |  |
|                      | P                           |                               | 2              |  |
|