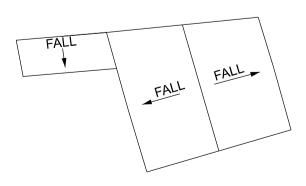

ROOF PLAN SCALE 1:200

| Grid Re<br>What3V    | eference (6<br>Vords : prin | figure): TA1<br>tout.quietly. | 88288<br>owned |  |
|----------------------|-----------------------------|-------------------------------|----------------|--|
| 130                  |                             | 12                            | •              |  |
| N                    | A                           | Val                           | 3              |  |
| a   h                | dalen                       | Z                             |                |  |
|                      |                             |                               |                |  |
|                      | P                           |                               | 2              |  |
|                      |                             | 5                             | A              |  |
|                      | N.                          |                               | H              |  |
|                      |                             |                               |                |  |
|                      |                             |                               |                |  |
|                      |                             |                               |                |  |
|                      |                             |                               |                |  |
|                      |                             |                               |                |  |
|                      |                             |                               |                |  |
|                      |                             |                               |                |  |
|                      |                             |                               |                |  |
|                      |                             |                               |                |  |
| wall (height<br>20m) | t                           |                               |                |  |
|                      |                             |                               |                |  |
|                      |                             |                               |                |  |
|                      |                             |                               |                |  |
|                      |                             |                               |                |  |
|                      |                             |                               |                |  |
|                      |                             |                               |                |  |
|                      |                             |                               |                |  |
|                      |                             |                               |                |  |
|                      |                             |                               |                |  |
|                      |                             |                               |                |  |
|                      |                             |                               |                |  |
|                      |                             |                               |                |  |
|                      | 12                          | 16                            |                |  |