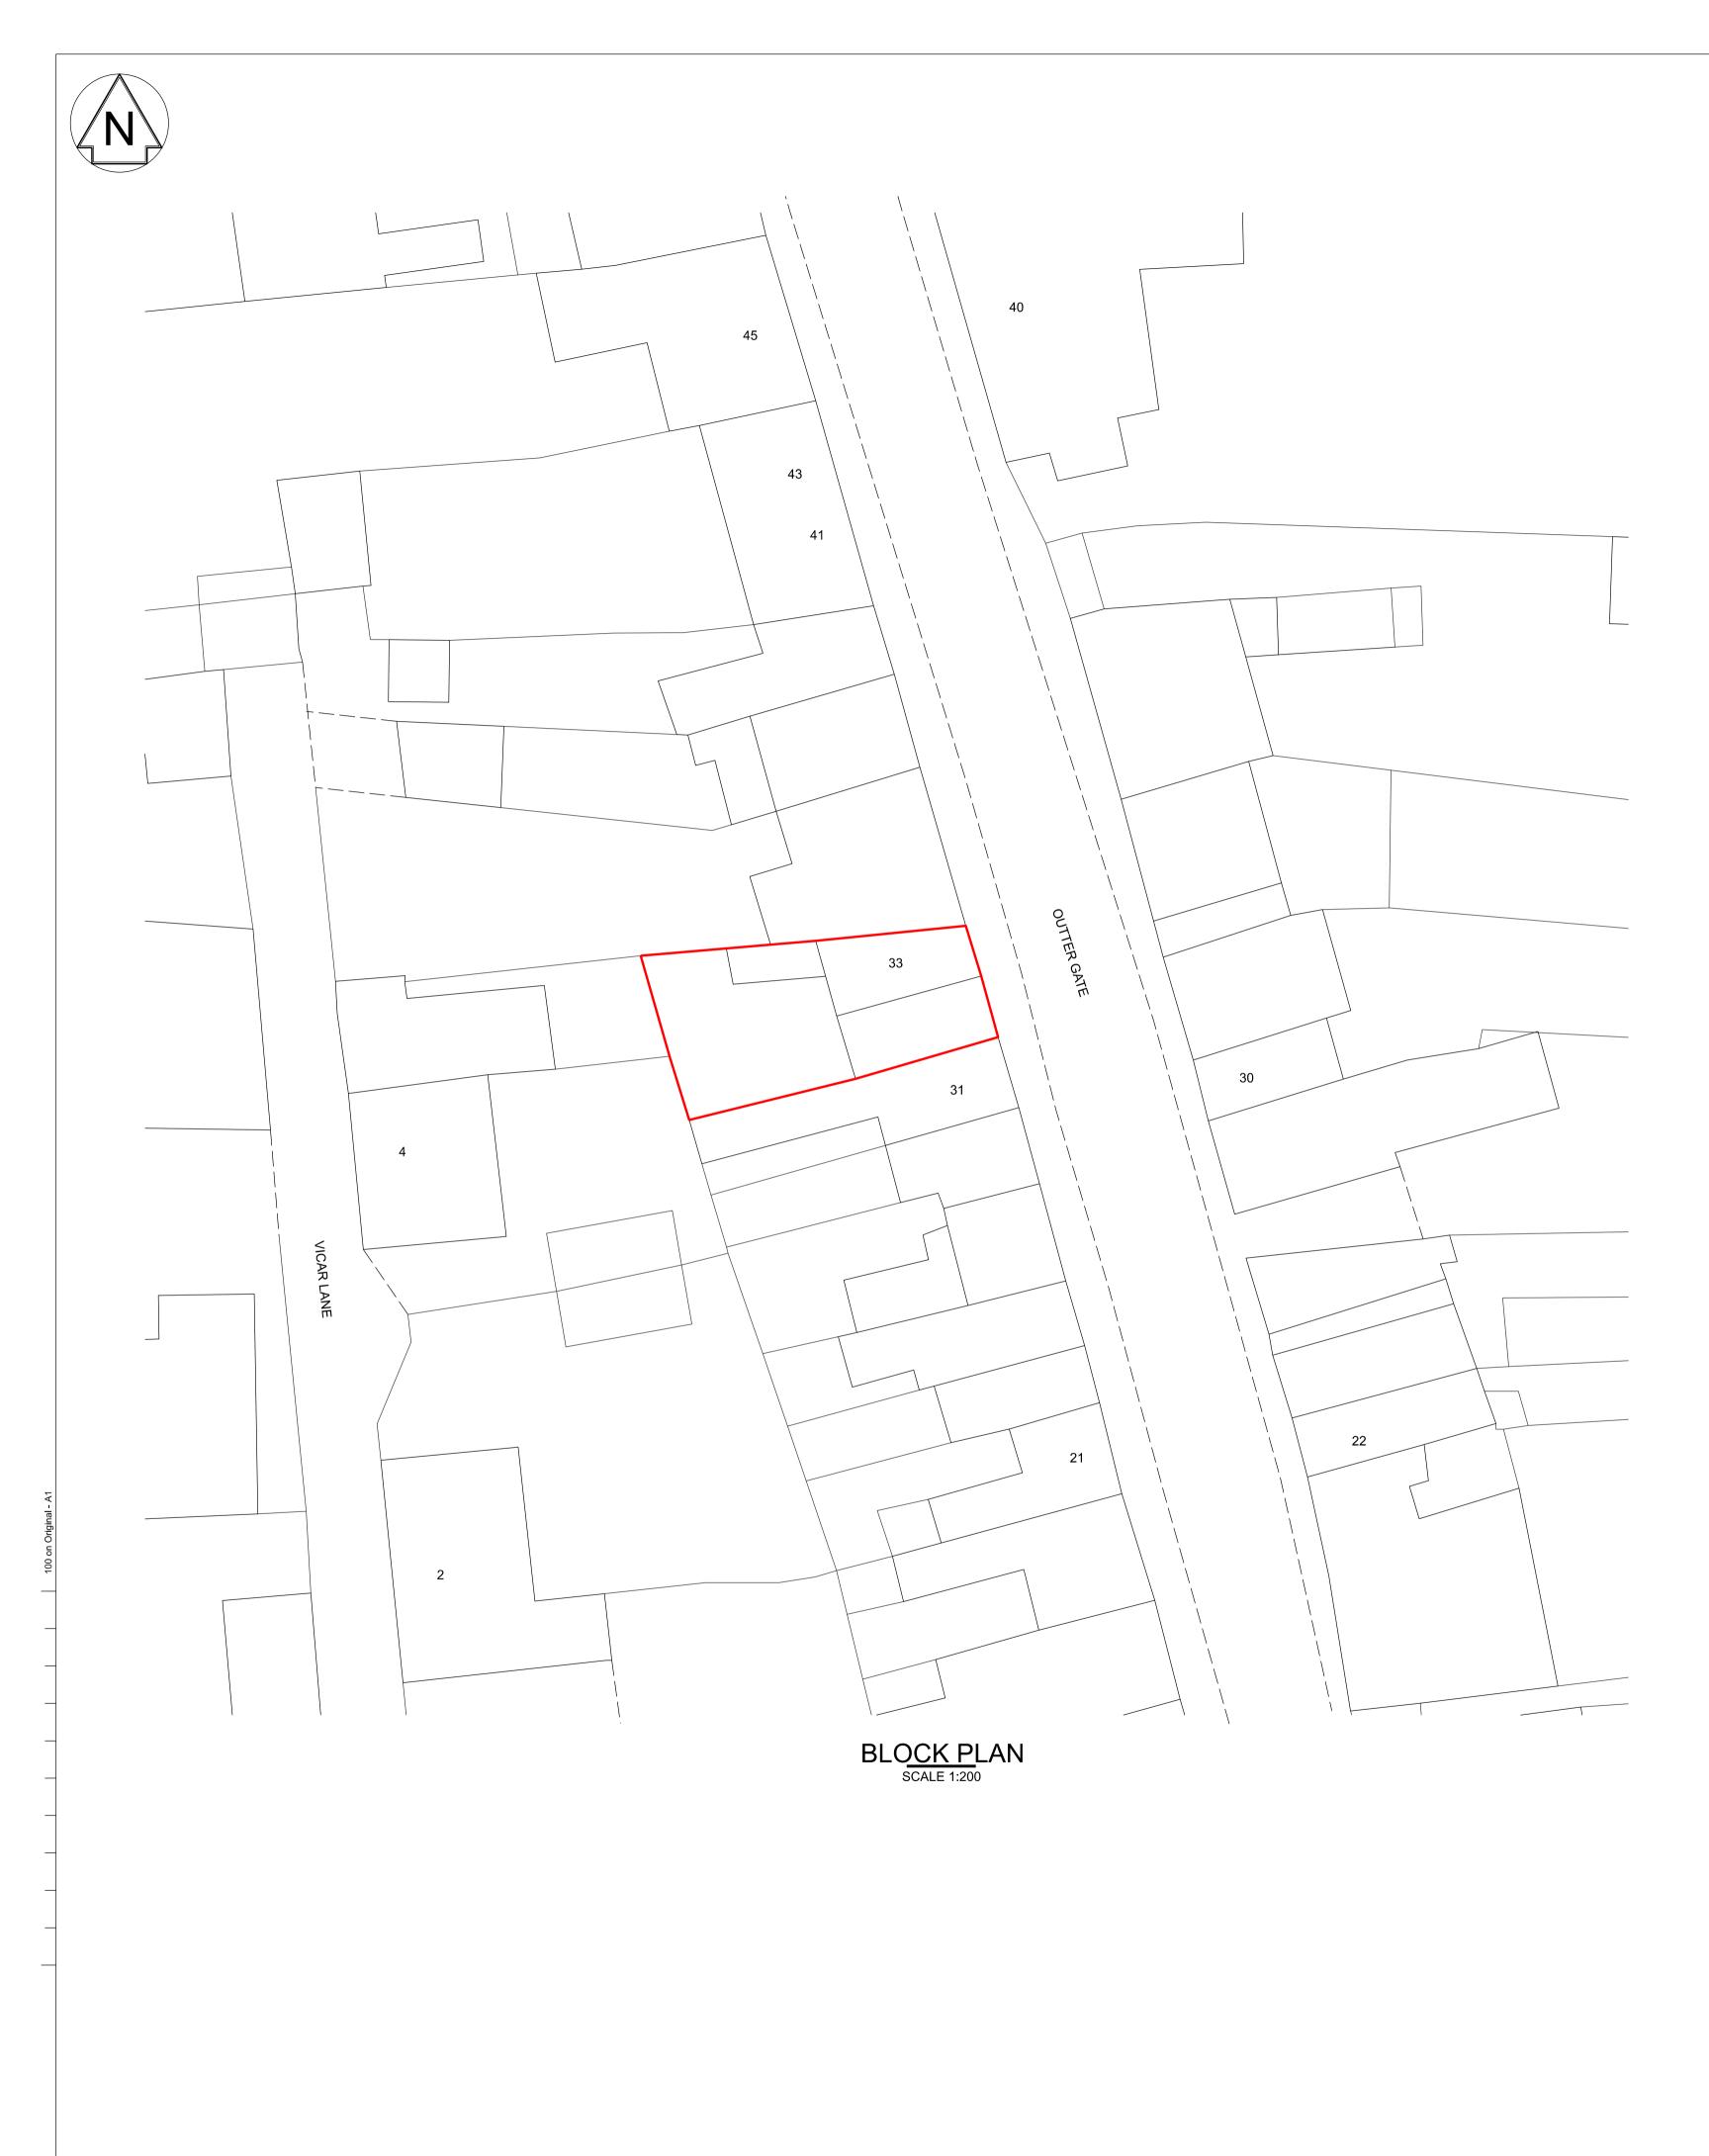

ROOF PLAN SCALE 1:200

| Grid Re<br>What3V    | eference (6<br>Vords : prin | figure): TA1<br>tout.quietly. | 88288<br>owned |  |
|----------------------|-----------------------------|-------------------------------|----------------|--|
| 130                  |                             | 12                            | •              |  |
| N                    | A                           | Val                           | 3              |  |
| a   h                | dalen                       | Z                             |                |  |
|                      |                             |                               |                |  |
|                      | P                           |                               | 2              |  |
|                      |                             | 5                             | A              |  |
|                      | N.                          |                               | H              |  |
|                      |                             |                               |                |  |
|                      |                             |                               |                |  |
|                      |                             |                               |                |  |
|                      |                             |                               |                |  |
|                      |                             |                               |                |  |
|                      |                             |                               |                |  |
|                      |                             |                               |                |  |
|                      |                             |                               |                |  |
|                      |                             |                               |                |  |
| wall (height<br>20m) | t                           |                               |                |  |
|                      |                             |                               |                |  |
|                      |                             |                               |                |  |
|                      |                             |                               |                |  |
|                      |                             |                               |                |  |
|                      |                             |                               |                |  |
|                      |                             |                               |                |  |
|                      |                             |                               |                |  |
|                      |                             |                               |                |  |
|                      |                             |                               |                |  |
|                      |                             |                               |                |  |
|                      |                             |                               |                |  |
|                      |                             |                               |                |  |
|                      | 12                          | 16                            |                |  |