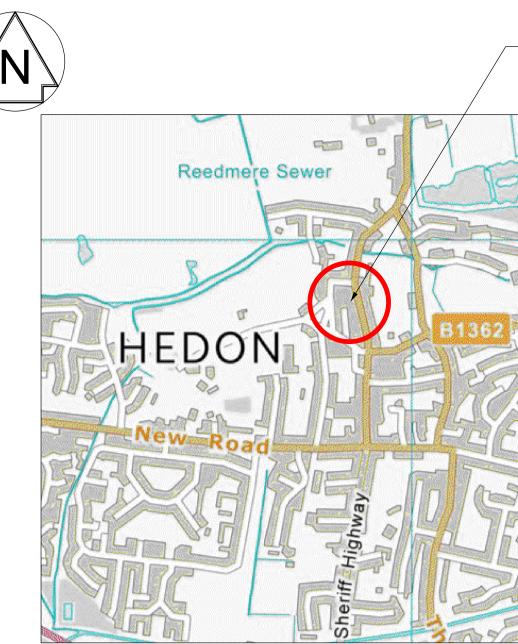

ROOF PLAN SCALE 1:200

| <ul> <li>SITE LC</li> <li>Grid Ref</li> <li>What3W</li> </ul> | CATION<br>erence (6<br>/ords : pri | ð figure<br>ntout.q | ): TA18<br>uietly.c | 38288<br>owned |
|---------------------------------------------------------------|------------------------------------|---------------------|---------------------|----------------|
|                                                               |                                    | 3                   | Ind                 | \$             |
| Mago                                                          | alen                               |                     |                     |                |
|                                                               |                                    | R                   |                     |                |
|                                                               |                                    |                     |                     | HAT            |
|                                                               | 420                                | 197                 | 1 40                |                |