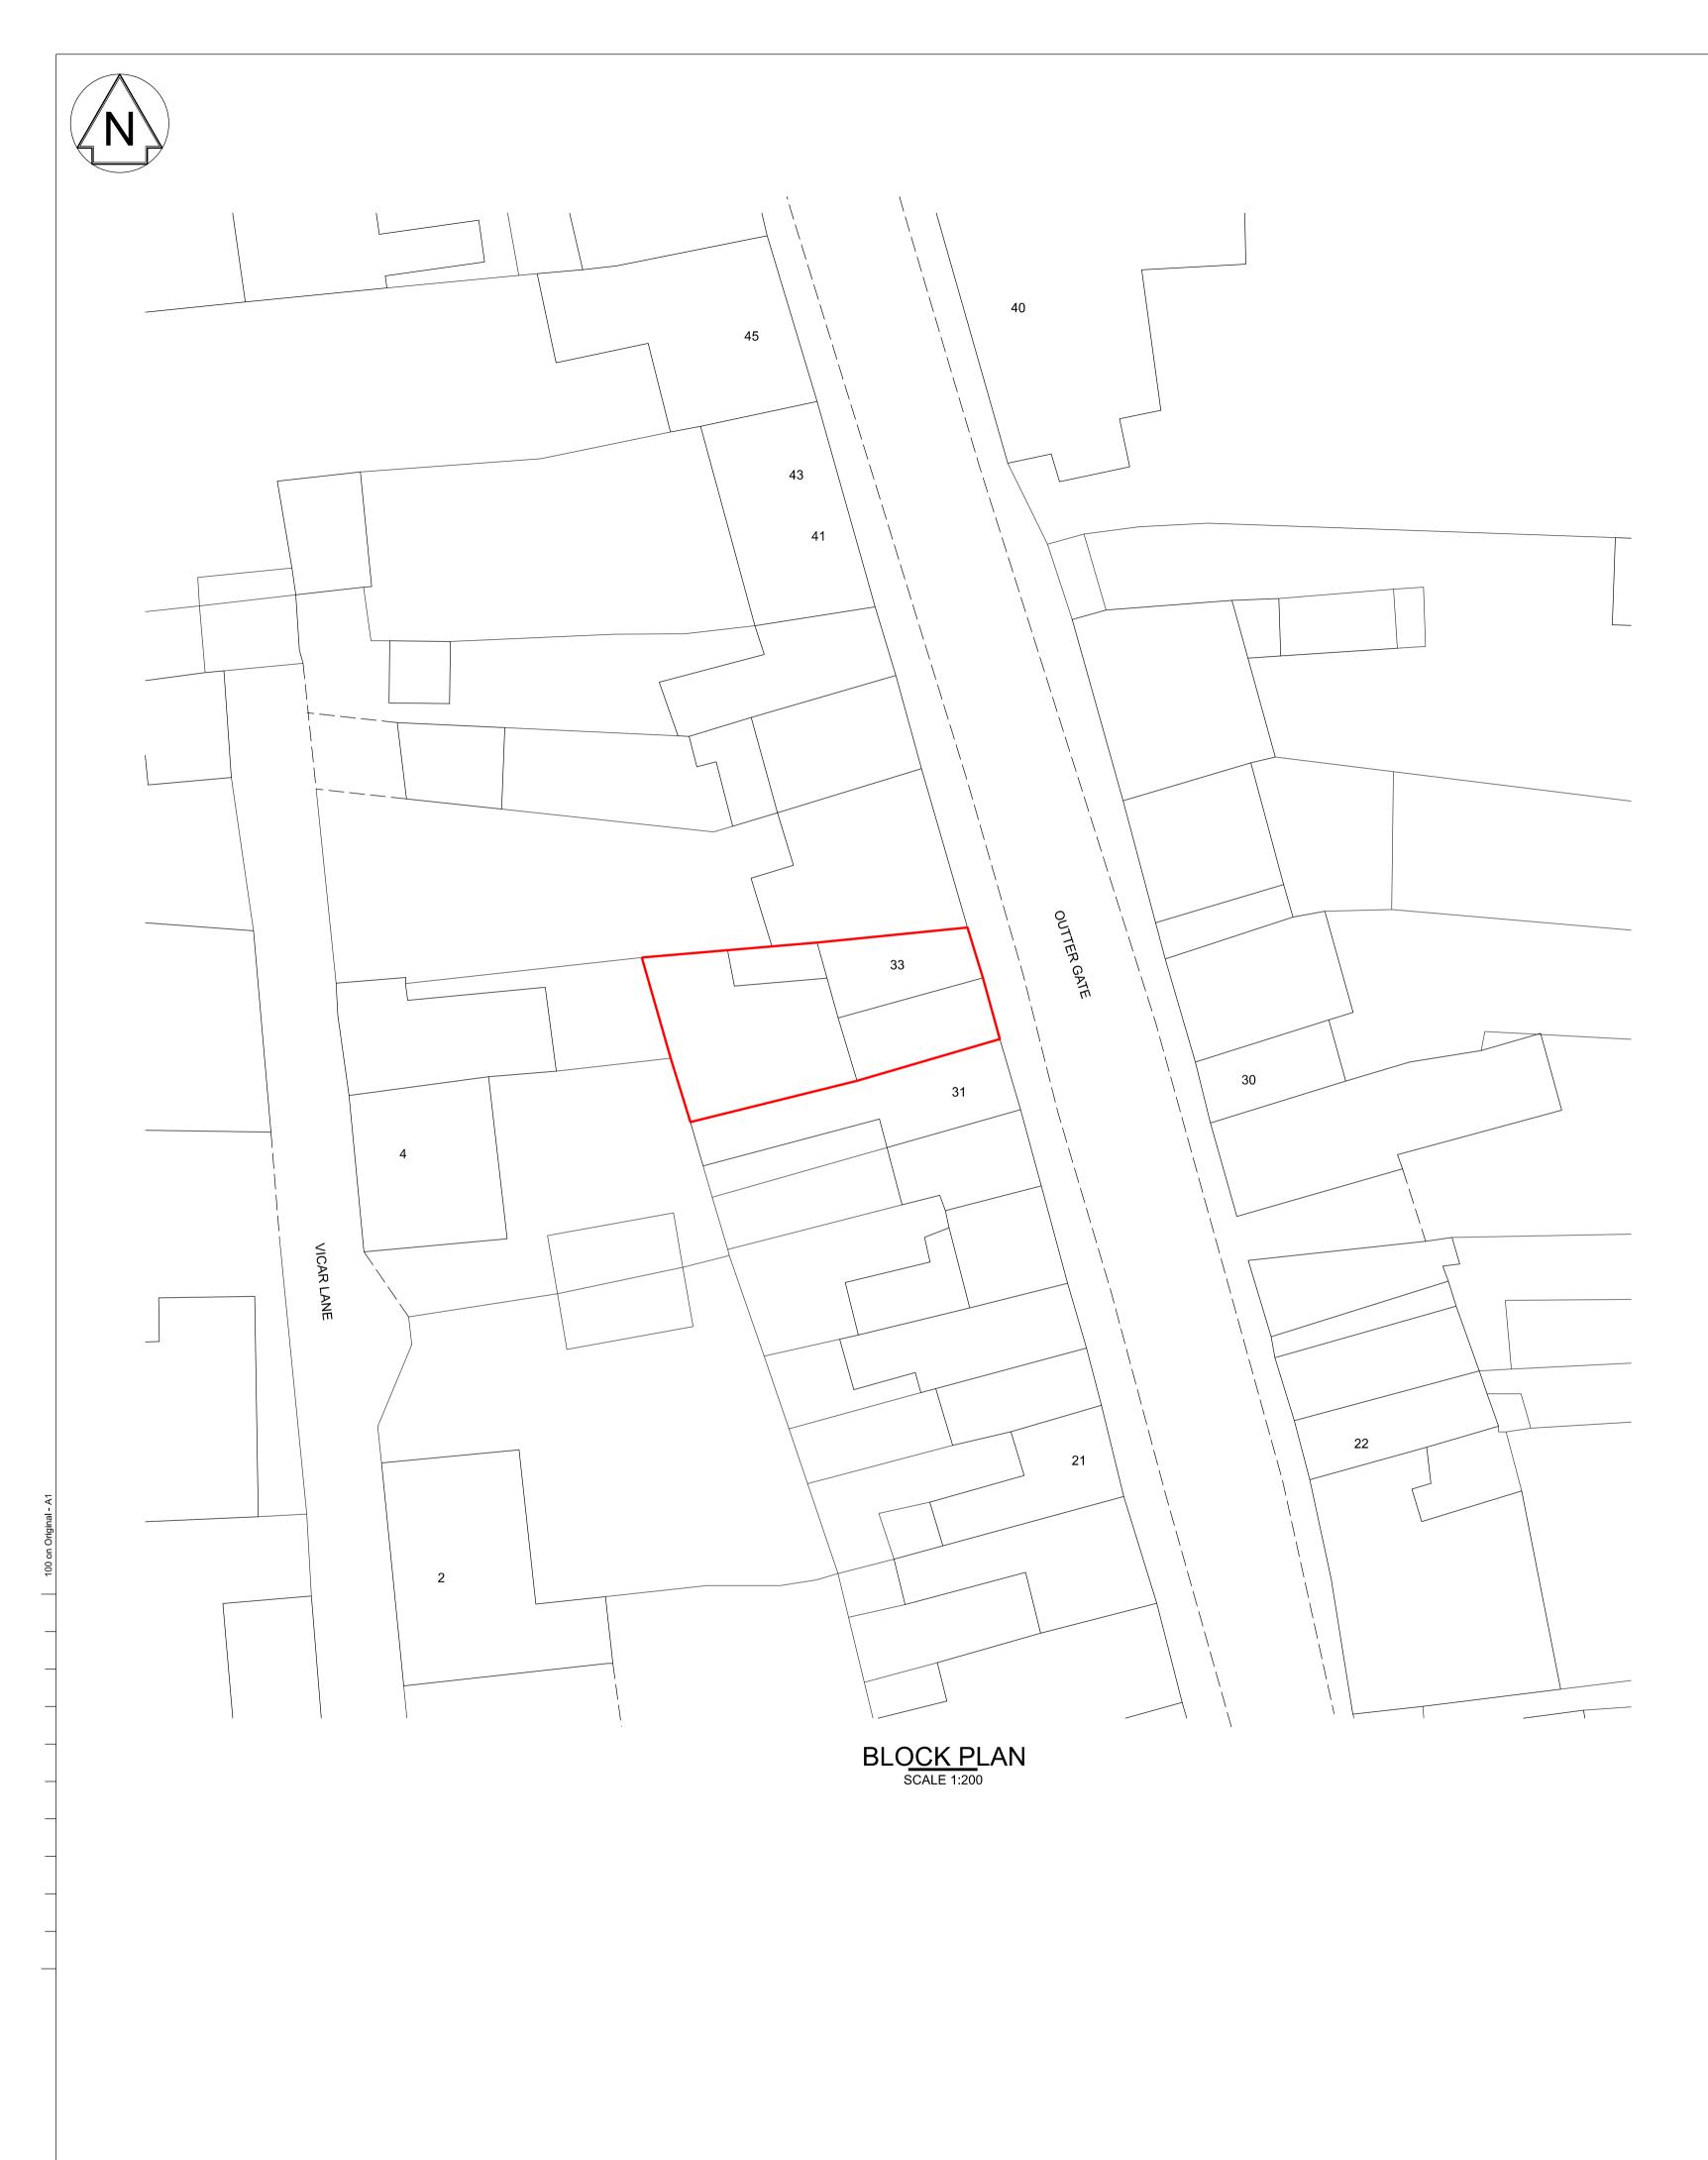

ROOF PLAN SCALE 1:200

| <ul> <li>SITE LC</li> <li>Grid Ref</li> <li>What3W</li> </ul> | CATION<br>erence (6<br>/ords : pri | ð figure<br>ntout.q | ): TA18<br>uietly.c | 38288<br>owned |
|---------------------------------------------------------------|------------------------------------|---------------------|---------------------|----------------|
|                                                               |                                    | 3                   | Ind                 | \$             |
| Mago                                                          | alen                               |                     |                     |                |
|                                                               |                                    | R